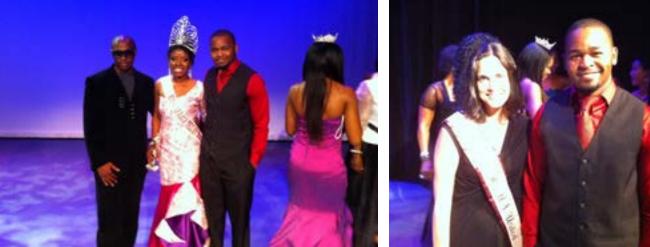

### **MISS INDIAN SOSU**

LaTisa Davidson was crowned Miss Indian SOSU for 2013-14 at a pageant held Wednesday, Aug. 28 in the Glen D. Johnson Student Union. Davidson is a junior nursing major from Rattan. She is a member of the Choctaw Nation of Oklahoma and works as a resident assistant. She was also a Mason ic Lodge "Student of Today."

"I love being at Southeastern, and it's important for me to represent my tribe in a positive way," Davidson said after the pageant. She recently joined the Native American Students Association and said she was "really excited" to be picked from the three contestants.

The runner-up contestants were Katelynn Humphries, a sophomore elementary education major from Durant, and Erin McDaniel, a senior hospitality management major from Durant.

Each contestant was introduced to a crowd of around 100 people gathered in the auditorium classroom in the Student Union.

Davidson sang a traditional Choctaw hymn; Humphries offered storytelling; and McDaniel performed a monologue about the resilience of Native Americans.

NASA Acting President Brenner Billy asked questions of each contestant. A panel of three judges (SE graduates Nicole Billy, Twahna Hamill and Stacey Wesberry) were tasked with scoring each participant. Each contestant wore the traditional long dress of the Choctaw Nation, with accompanying beadwork.

Davidson was crowned with a blue, white and gold beaed crown as well as a sash.

This is the third year of the Miss Indian SOSU pageant, and for the first time the winner was introduced at the Choctaw Nation Labor Day Festival.