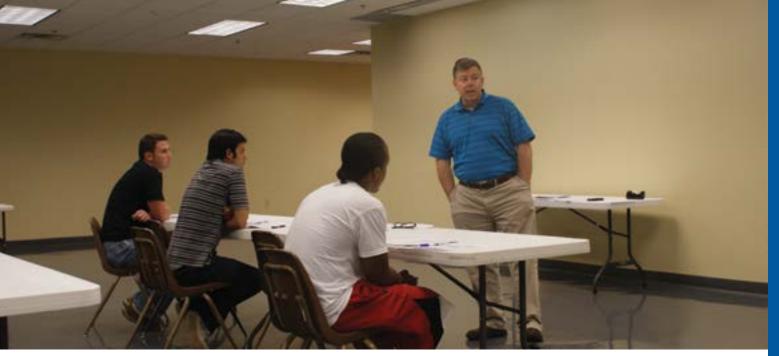

Scott Hensley, director of Continuing Education and the SE Career Management Center shares interview tips at a workshop Sept. 17.

CONTINUING EDUCATION AND **Career Management Center** 

The university had a somber start to the spring 2014 semester with the death of Ellen Hendrix. Hendrix was an information technology specialist focusing primarily on the Blackboard online portal and had been the sole person in chage of Blackboard on campus. She died Jan. 23 at the age of 63.