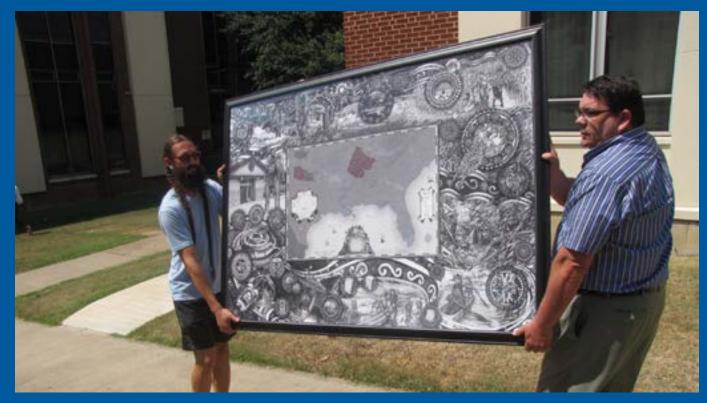

#### NATIVE AMERICAN CENTER for Student Success

(Above) Clay Moore, left, and Chris Wesberry, director of the Native American Center for Student Success, carried this framed artist's rendering of the Southeastern U.S. from the Fine Arts Building to the History Department across campus on Thursday, Aug. 22. The map shows the ancient homelands of the Chickasaw nation and its current Oklahoma boundaries, with notable moments in Chickasaw history drawn around the map. The map was a gift from the Chickasaw Nation GIS Department to Southeastern, and will be displayed as part of Dr. Alistair Maeer's new class entitled "Geography of the Homelands."