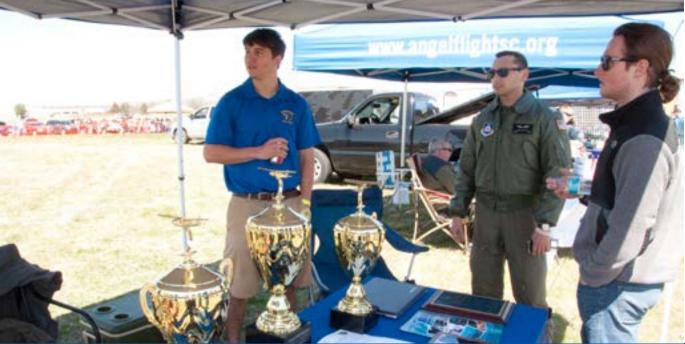

#### **Flight Team**

Southeastern Aviation Flight Team showed some of their national competition awards at a booth at Take to the Skies Air Show at Eaker Field on March 29. Pictured at the Southeastern Aviation booth are Tyler Clemens, Van Alstyne, Texas, sophomore, Civil Air Patrol Captain Rohit Gautam (a Southeastern graduate) and Ross Sandmann, McKinney, Texas, sophomore.