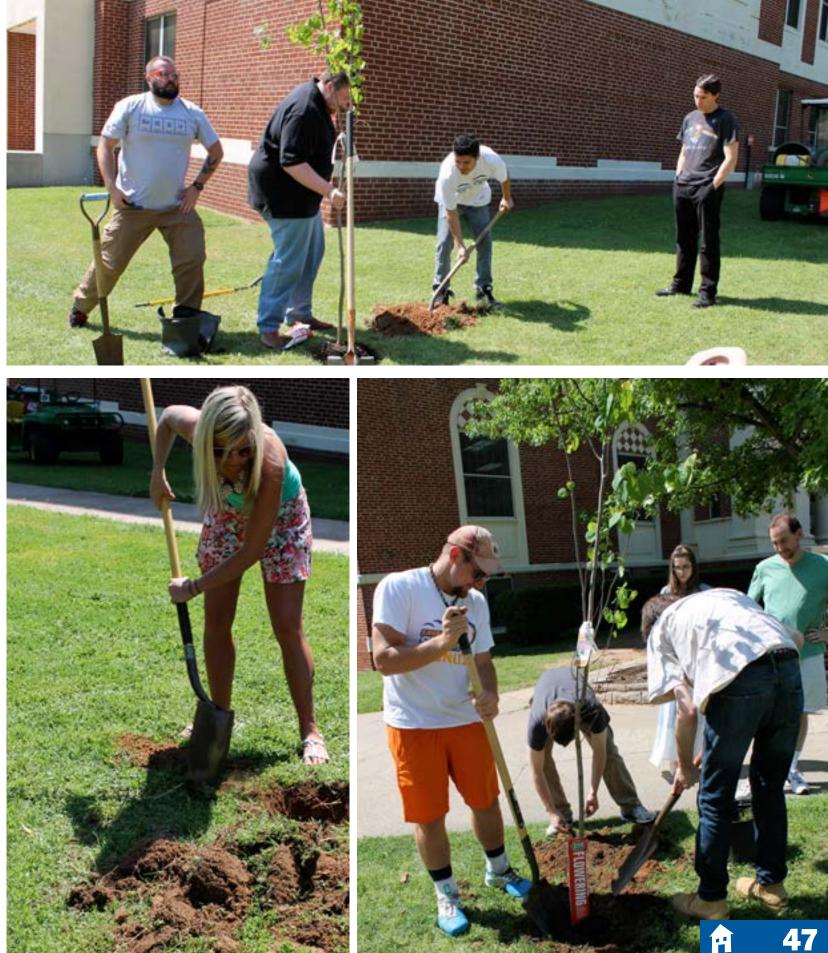

# EARTH DAY

SE students celebrated Earth Day by planting red bud trees April 22. A total of seven trees were planted by volunteers from organizations on campus including Psi Chi and the Student Government Association.