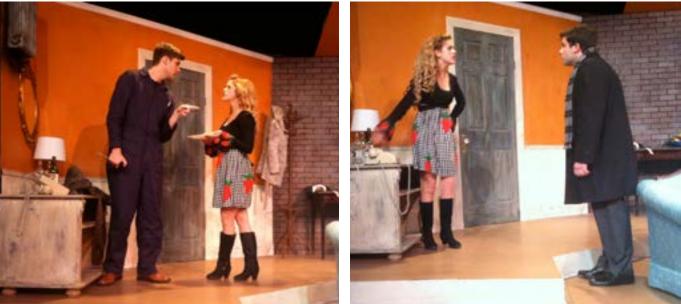

### OKLAHOMA SHAKESPEAREAN FESTIVAL ()

The 2013 Oklahoma Shakespearean Festival offered a variety of shows over the summer, performed by a range of actors from professionals to participants in the young actor's studio.

The season opener was a performance of "Mr. Gremory's Caravan of Curiosities," with performances on June 14-15 and June 21-22. "Mr. Gremory" is a one-man show, written by and starring senior acting and directing and theatre management double major Dustin Curry. Curry performed magic tricks such as levitating a voodoo doll that is supposedly a former possession of Marie Laveau, the infamous voodoo queen.

In addition to "Mr. Gremory," the 2013 OSF season featured: the young actor's studio performance of "Fame" June 26-28, the children's theater performance of "Wizard of OZ" June 28-30, Shakespeare's "The Comedy of Errors" July 12, 16 and 19; the musical "Smoke on the Mountain" July 13, 17 and 21; and "The Best Little Whorehouse in Texas" July 14, 18 and 20.