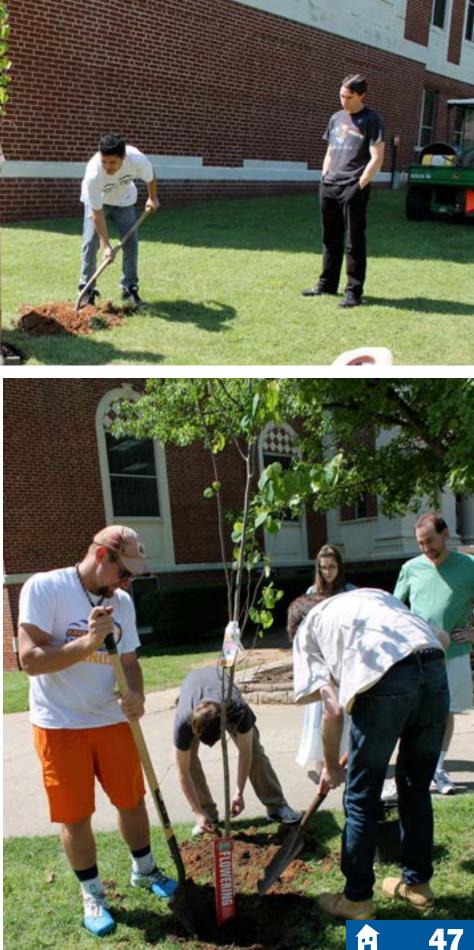

# EARTH DAY

SE students celebrated Earth Day by planting red bud trees April 22. A total of seven trees were planted by volunteers from organizations on campus including Psi Chi and the Student Government Association.