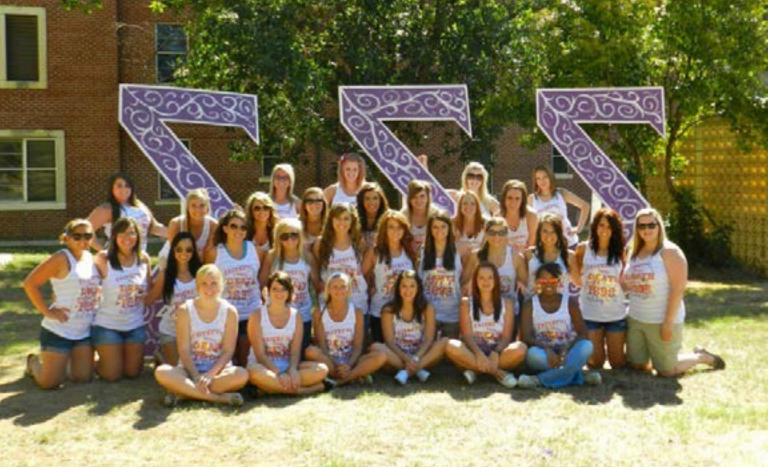

2013-2014 Sigma Sigma Sigma members

#### () Sigma Sigma Sigma

Sigma Sigma (Zeta Gamma chapter) is a nationally recognized chapter at Southeastern Oklahoma State University. "We honor our Sisterhood. One Life. One Love. One Letter."

The chapter follows Tri Sigma's values which are love, wisdom, power, faith and hope. Members work to support each other, win honorable awards and achieve many great things including taking leadership roles, participating in philanthropy, being involved in other school events, networking and contributing to the Durant community.