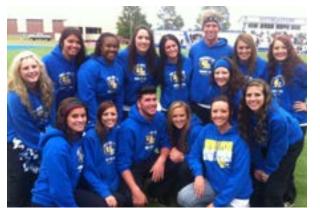

#### 2013 - 2014 Sparks Dance Team:

| Kierstin Brown    | Emelea Hudgens   |
|-------------------|------------------|
| Haley Ellison     | Brittany Lopez   |
| Alyssa Fawks      | Cecilia Miller   |
| Sarah Felder      | Sara Nuncio      |
| Shay Gonsoulin    | Jonathan O'Brien |
| Sheridan Hill     | Laura Renfro     |
| Sarah Hodson      | Minda Rocha      |
| Jacob Holland     | Amanda Scott     |
| Donamnick Hubbard | Sharetta Smith   |

### ( Sparks Dance Team

The Sparks Dance Team performs at home football, volleyball and basketball games, as well as campus events like tailgate parties, pep rallies, Homecoming and SE Live. The Sparks Dance Team is under the direction of Riley Risso Coker.