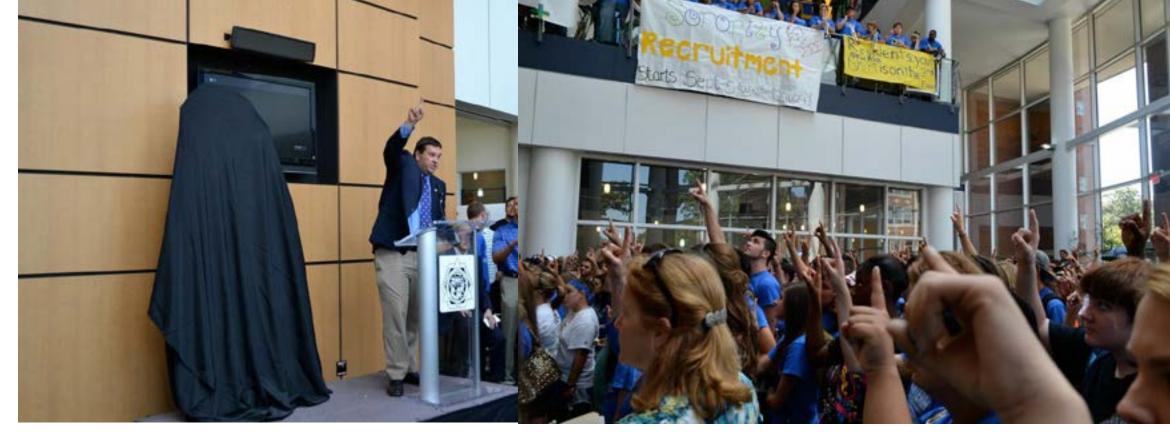

### MASCOT REVEAL

"We're thrilled to have this opportunity to present a new Savage Storm mascot," said Southeastern Oklahoma State University President Larry Minks. "Our mascot will become demonstrative of the pride, resilience and strength we believe personifies Southeastern. People will have the opportunity to not only see the mascot at athletic events, but at many other events within the university community and the Durant area."

### WELCOME WEEK

Welcome Week is the official kick-off to the 2013 fall semester at Southeastern. Welcome Week is a week full of activities for not only new students but returning students as well. Welcome Week began on Saturday, Aug. 17, when new students were able to move into their assigned dorm rooms and included events such as Sundaes on Sunday, a hypnotist, a social stickball game and a block party.