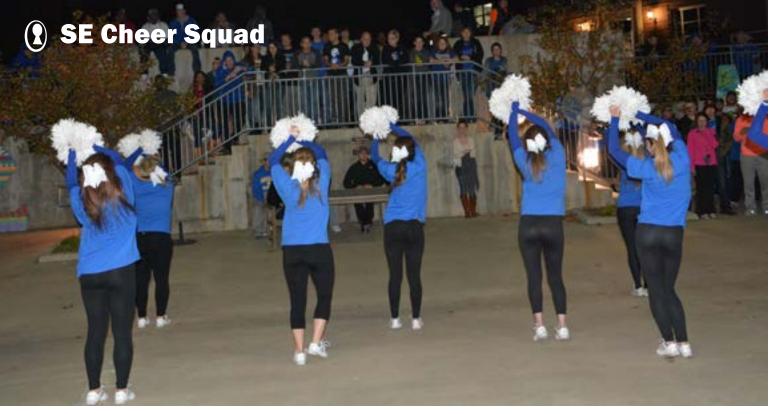

SE Cheerleaders perform one of their last cheer dances of the evening. The crowd covered the staircase in front of the Glen D. Johnson Student Union.

The Savage Storm Cheerleaders root for The SE cheerleaders' the Southeastern women during the Feb. performance ends with a towering 22 game against Southern Nazerene stunt at the football game against University.

pre-game Henderson State University Sept. 21.