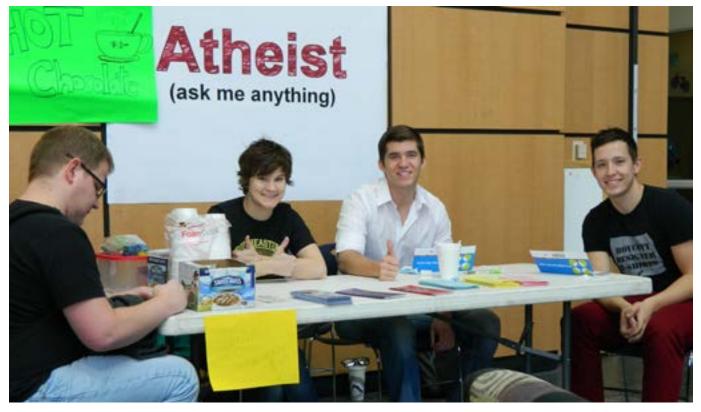

#### **Free Thinkers Society**

The Free Thinkers Society was founded in the beginning of the Spring 2013 semester. The group hosted "Ask an Atheist" in the Student Union Atrium on Feb. 21 in order to promote a positive image of atheists, agnostics and secularists. The group welcomes and includes members of various religious affiliations. In order to become a member, one only has to attend a meeting and have an open mind.

Members of the SE Free Thinkers hosted "Ask an Atheist" in the Student Union Atrium on Friday, Feb. 21.