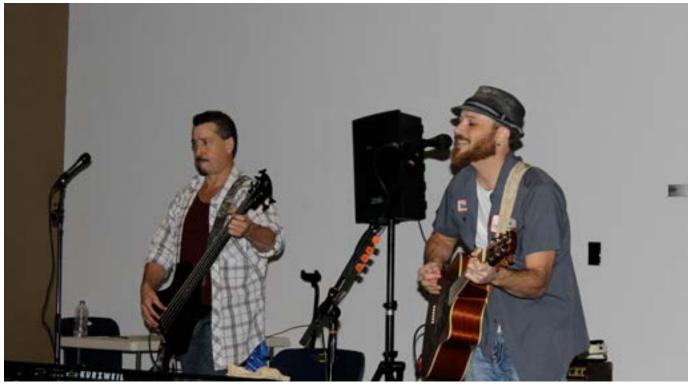

### **Black Student Association**

Dario Bellettini, junior communications major, plays guitar and sings while SE alumnus John Barnette plays bass during Open Mic Night. The event was sponsored by the Black Student Association on Nov. 11.