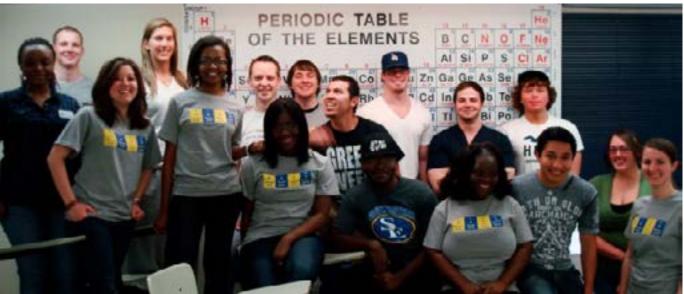

#### **American Chemical Society**

ACS is a congressionally chartered independent membership organization which represents professionals at all degree levels and in all fields of chemistry and sciences that involve chemistry. At Southeastern, our chapter strives to educate others about the sciences and encourages them to pursue degrees in such a rewarding career.

Group photo of American Chemical Society members

Sarah and Tetchi recruit new members Tetchi learns about green chemistry. at the organization fair.

Alpha Sigma Tau open recruitment