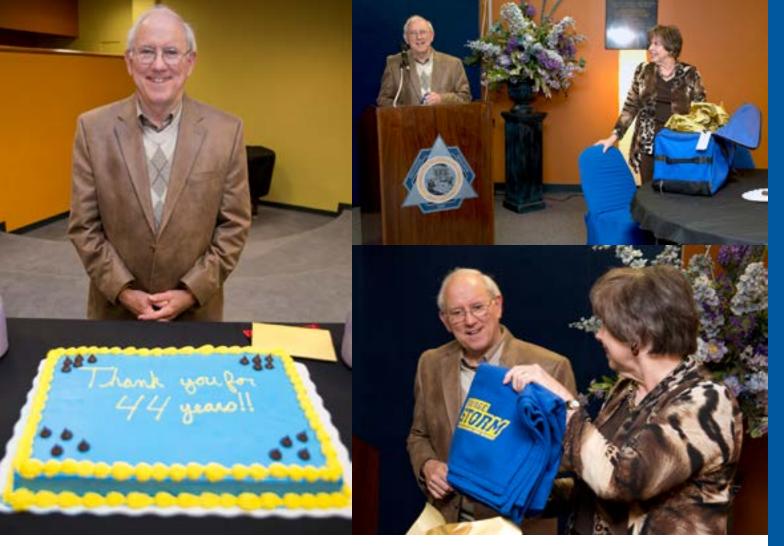

Dr. Jerry Polson, assistant vice president for academic affairs and research and dean of graduate studies, speaks during his retirement reception Dec. 2. After 44 years at SE, his retirement will begin Dec. 31.