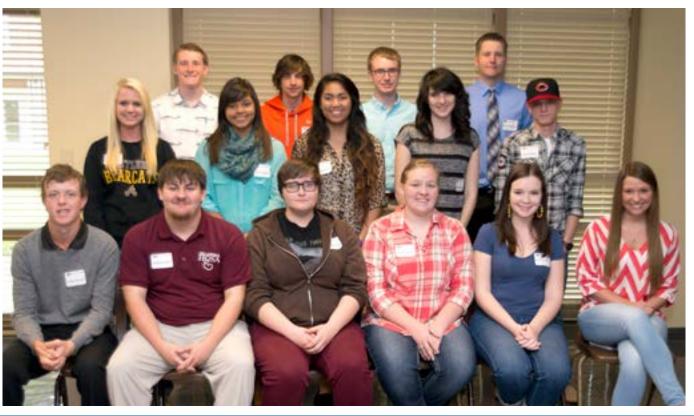

2013-2014 Savage Storm Leaders

#### **Savage Storm Leaders**

Savage Storm Leaders (SSLs) are a group of outstanding students who volunteer their time to prepare and welcome new students to the Southeastern campus. SSLs are role models who play a vital role in the transition of new students from their high school environment to the college environment.