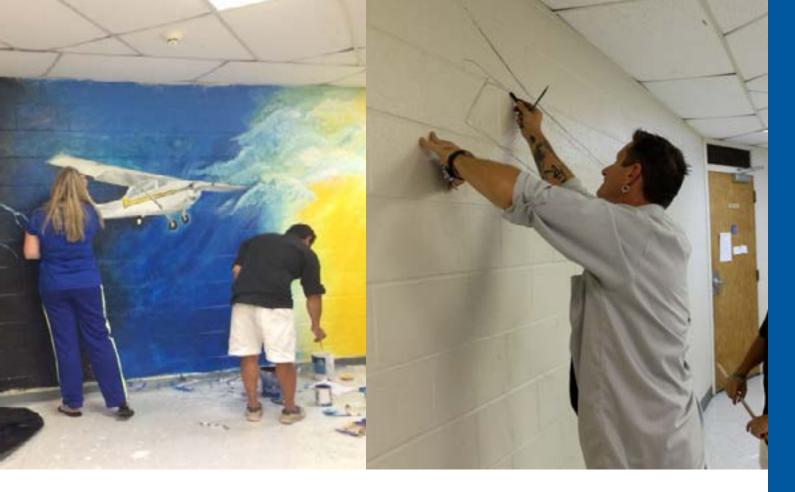

### **Registrar's Office**

SODEXO **@ Food Services** 

(Above) Kelly Blue, a Senior art education major, sketches out an airplaine for the mural that was painted on the seventh, or "aviation" floor of Chickasaw Hall. The mural was painted by a mix of SE students including art, aviation, safetly, criminal justice and communication majors. The mural painting was part of the "Project Art" event that was held on Nov. 19. The event was organized and hosted by residence life. The finished aviation mural is a point of pride for student living in Chickasaw Tower, according to Michelle Hornbeak, senior graphic design major.