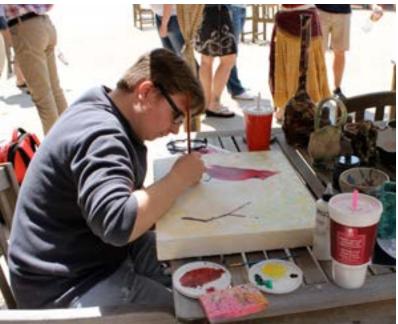

Events included the Student Art Exhibition, which ran April 14-25, music, dance and theatre performances and a student panel discussion of whether or not to abolish the National Endowment for the Arts.

One key part of BrainStorm is the presentation of posters. "Warm Hands, Warm Heart," "The Spanish inquisition," "Developing Effective Decision Making Techniques" and "The Conservation of Turtles of the United States" are just a few of the unique topics that were presented.