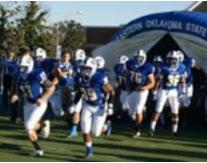

## HOMECOMING

Cool fall weather greeted everyone on Saturday morning for the annual Homecoming parade held in downtown Durant. Saturday afternoon at Paul Laird Field, the Southeastern Savage Storm hosted the Texas A&M-Commerce Lions. After a lengthy weather (lightning) delay, the visiting Lions emerged with a 31-29 victory. At halftime, Sheridan Hill and Domanick Hubbard were crowned Homecoming Queen and King.