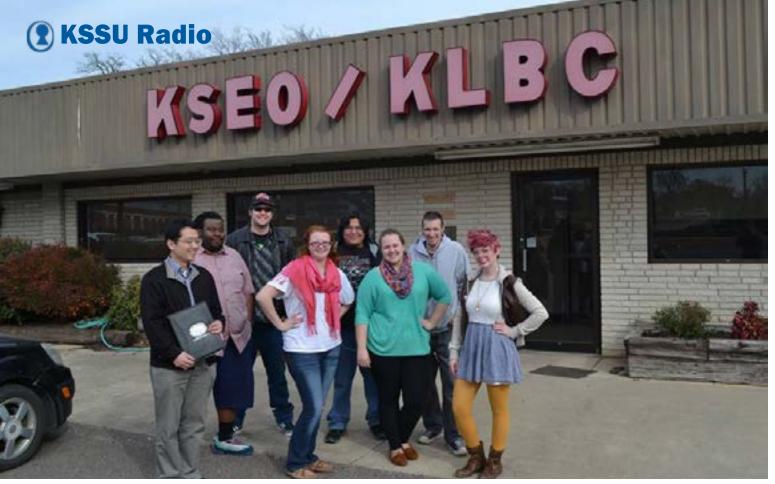

A portion of the KSSU team visits KSEO-KLBC.

Dell McLain, chair of art communication and theatre, paints trim in the radio station. The station was remodeled to meet ADA standards.

Students from Madill tour the KSSU radio station.