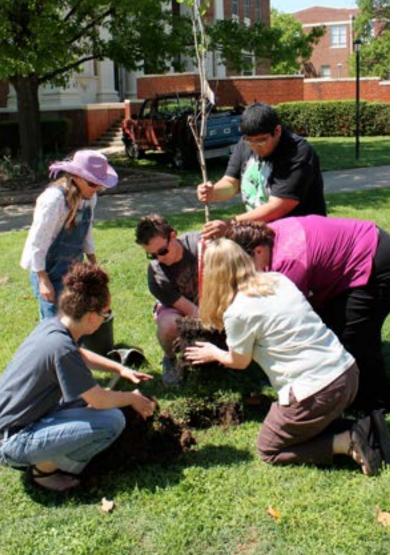

# EARTH DAY

SE students celebrated Earth Day by planting red bud trees April 22. A total of seven trees were planted by volunteers from organizations on campus including Psi Chi and the Student Government Association.