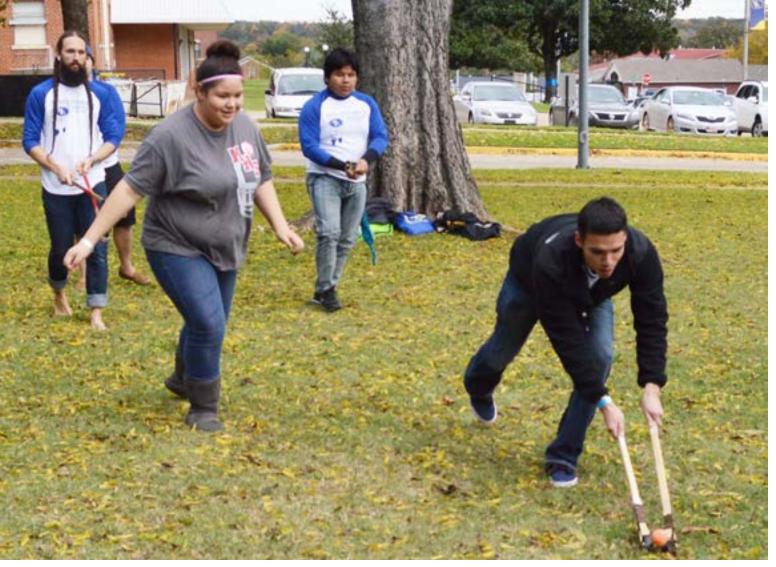

Whitehead Middle Row (left to right): Raini Butler, Sydney Spurlock, Charlene Nerio, Suzanne Hickey, and Jake Martin Bottom Row (left to right): Trevor Proctor, Jonathan Harper, Rachel Childers, Courtney Jackson, Samantha Faudree, and Kyler Counce





A portion of the KSSU team visits KSEO-KLBC.



Dell McLain, chair of art communication and theatre, paints trim in the radio station. The station was remodeled to meet ADA standards.



Students from Madill tour the KSSU radio station.

### Lambda Chi Alpha

The Pi Sigma Chapter of Lambda Chi Alpha is at Southeastern Oklahoma State University. Through the fraternity's core values and ritualistic teachings, Lambda Chi Alpha aims to systematically develop men by fundamentally shaping who they are, what they know and what they can do.









Students participate in stickball.



NASA holds a bake sale.

#### **Native American Student Association**





Members of the SE Native American Students Association held their meeting Tuesday, Nov. 5 during the open house for the Native American Center for Student Success. NASA participation in Native November events was the main topic of discussion.





Students tour SMU Dedman School of Law



Students tour the University of Oklahoma College of Law

#### **Pre-Law Society**



Students tour Texas Wesleyan School of Law

Are You Interested In Law School? SOSU Pre-Law Society

The "Is Law School the Right Choice for You?" panel was held on April 9 in the Glen D. Johnson Student Union. Panelists are, from left to right, Heather Burrage, Tom Marcum, Melissa Middleton and Mike Davis (al