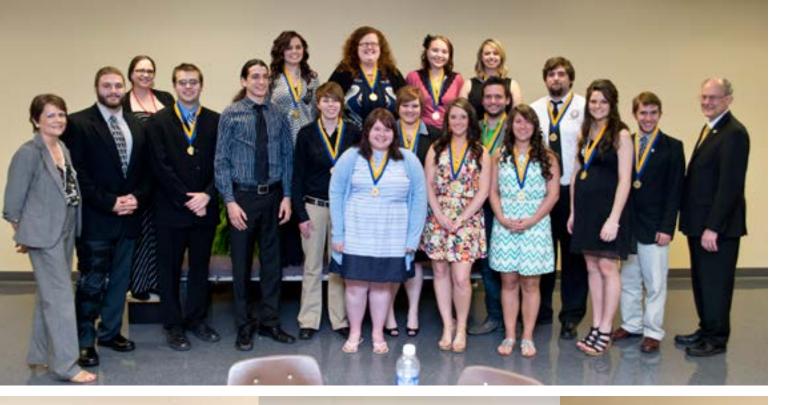

# **TOP TEN FRESHMEN**

The 2012-13 Top 10 Freshmen were honored Friday, Nov. 1 in the Glen D. Johnson Student Union. The ceremony featured a speech by the Student Government Association President Joseph Badan and SE President Larry Minks.

Tim Boatmun, associate dean of academic services, was the master of ceremony. According to a news release on the Southeastern website, the Top 10 Freshmen Award is to recognize, celebrate and nurture the success of first-year students.

Quoting Albert Einstein, Boatmun started the ceremony by welcoming all who attended and thanking the honorees, their parents and the past award recipients in attendance. A committee of representatives from faculty, student government and university administration

A committee of representatives from faculty, stude selected the students who were honored.

The students have to be involved in numerous activities and leadership roles across campus, all while keeping a collective grade point average of 3.8.

The Top 10 Freshmen were awarded their medals by Minks and congratulated by Badan, Boatmun, Vice President of Academic Affairs Douglas McMillan and Vice President of Student Affairs Sharon Robinson.