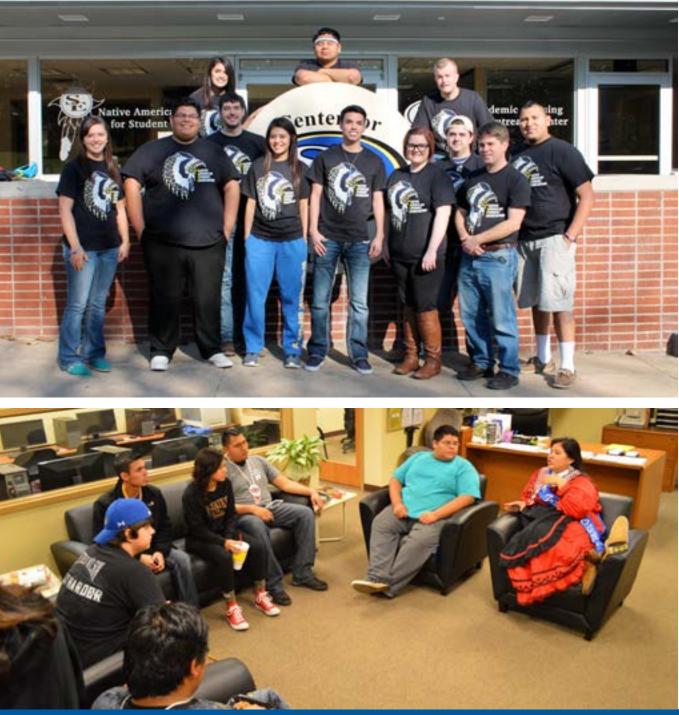

#### OFFICE OF **§** Finance

(Above) Native American Center for Student Success staff (left to right) includes C2C Academic Adviser Emily Patterson, Choctaw Nation Peer Adviser Erin McDaniel, Academic Adviser Jennifer Kemp, Choctaw Nation Language Instructor Nicole Billy, Student Assistant Savannah Burwell, Chickasaw Nation Recruitment and Retention Specialist Amy Gantt and Center for Student Success Director Chris Wesberry.

(Left) Choctaw Nation Language Program Director Jim Parrish visited the Native American Center for Student Success on Tuesday, Nov. 5 during an open house held for Native November. He is shown with NAC Director Chris Wesberry and Tim Boatmun, Associate Dean for Academic Services.

#### NATIVE AMERICAN CENTER for Student Success

(Above) Clay Moore, left, and Chris Wesberry, director of the Native American Center for Student Success, carried this framed artist's rendering of the Southeastern U.S. from the Fine Arts Building to the History Department across campus on Thursday, Aug. 22. The map shows the ancient homelands of the Chickasaw nation and its current Oklahoma boundaries, with notable moments in Chickasaw history drawn around the map. The map was a gift from the Chickasaw Nation GIS Department to Southeastern, and will be displayed as part of Dr. Alistair Maeer's new class entitled "Geography of the Homelands."