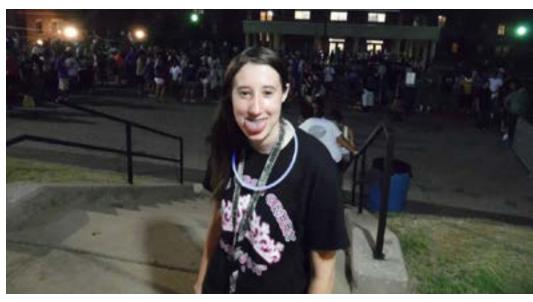

### WELCOME WEEK

Welcome Week is the official kick-off to the 2013 fall semester at Southeastern. Welcome Week is a week full of activities for not only new students but returning students as well. Welcome Week began on Saturday, Aug. 17, when new students were able to move into their assigned dorm rooms and included events such as Sundaes on Sunday, a hypnotist, a social stickball game and a block party.

My favorite part is the block party. This is the day that everyone is there, and it is awesome to see everyone at one place having a good time.

13

A