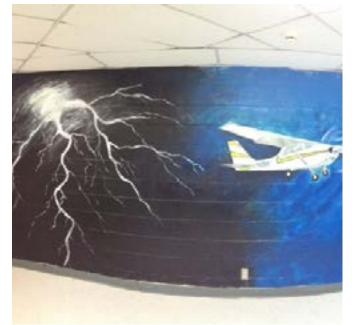

### **Registrar's Office**

SODEXO **@ Food Services** 

(Above) Kelly Blue, a Senior art education major, sketches out an airplaine for the mural that was painted on the seventh, or "aviation" floor of Chickasaw Hall. The mural was painted by a mix of SE students including art, aviation, safetly, criminal justice and communication majors. The mural painting was part of the "Project Art" event that was held on Nov. 19. The event was organized and hosted by residence life. The finished aviation mural is a point of pride for student living in Chickasaw Tower, according to Michelle Hornbeak, senior graphic design major.