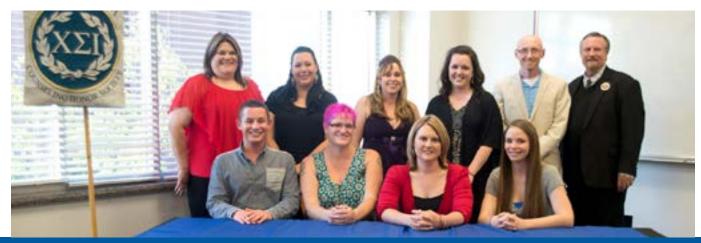

#### **Chi Sigma Iota**

Chi Sigma lota is an international honor society that values academic and professional excellence in counseling. XΣI promotes a strong professional identity through members (professional counselors, counselor educators and students) who contribute to the realization of a healthy society by fostering wellness and human dignity.

Charter Induction Ceremony of Chi Sigma Iota. May, 2013. Top row left to right: Crystal Mills, Clifford Cox, Christina Powell, Kelis Whisenhunt, Tara Moffatt, Kaylyn Weldon-Gary, Deborah Dailey, S. Elyse Schein. Bottom row left to right (seated): Secretary/Treasurer Carrie Nordmark, Kalyn Stephens, President Ashley Drake, Hunter Rambo, and Angela Copeland.

Induction Ceremony of the SE Chapter of Chi Sigma Iota. May, 2014. Top row left to right: Kelis Whisenhunt, Secretary/Treasurer Angela Copeland, Christina Powell, Tara Moffatt, Faculty Advisor Dr. Daniel Weigel. Dr. Ed Mauzey. Bottom row left to right (seated): President Hunter Rambo, Rachel Callicoat, Janna Ridgway, and Libby Birchfield.