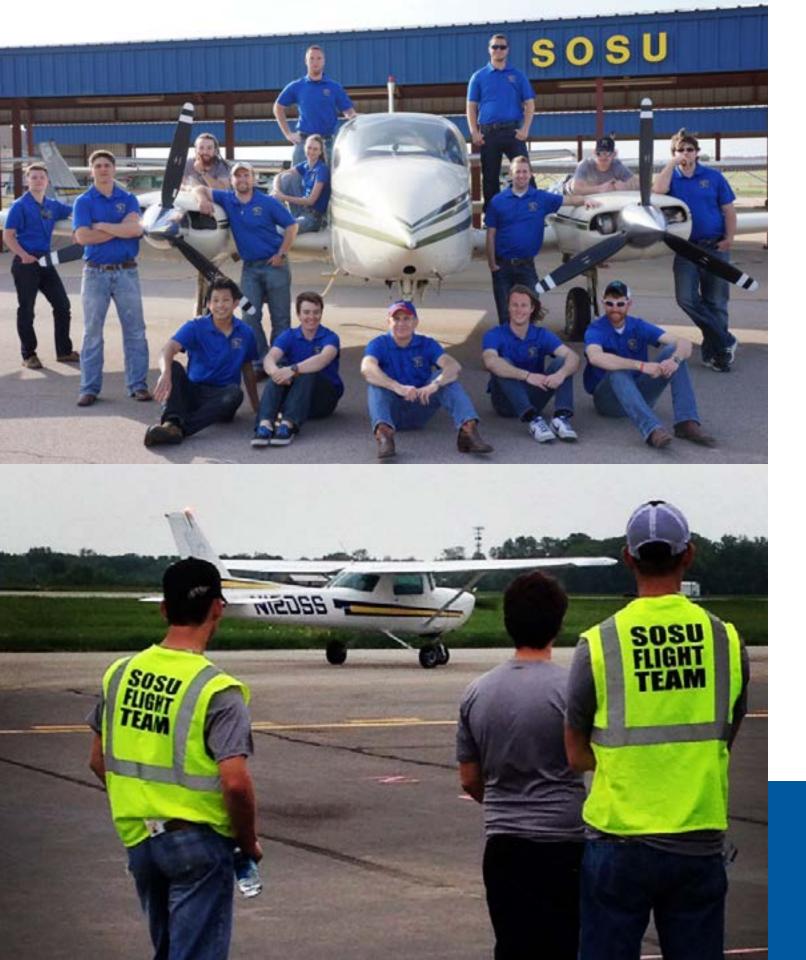

#### **Flight Team**

Southeastern Aviation Flight Team showed some of their national competition awards at a booth at Take to the Skies Air Show at Eaker Field on March 29. Pictured at the Southeastern Aviation booth are Tyler Clemens, Van Alstyne, Texas, sophomore, Civil Air Patrol Captain Rohit Gautam (a Southeastern graduate) and Ross Sandmann, McKinney, Texas, sophomore.