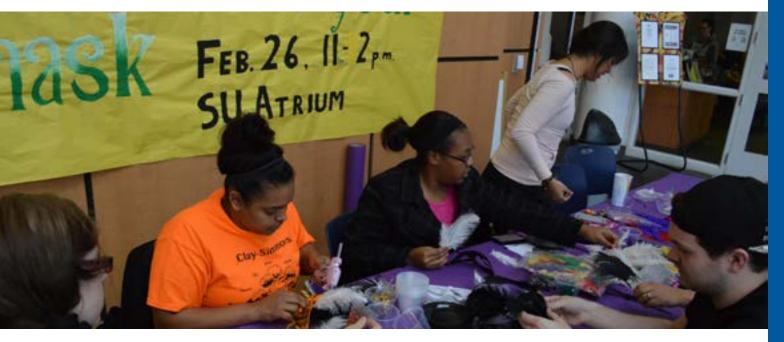

#### OFFICE OF UNIVERSITY **Advancement**

Kyle Stafford

Janet Scribner

Chelsea Nwankwo, assistant resident hall director and Sharetta Smith, junior psychology major from Broken Bow, make Mardi Gras masks in the Student Union on Feb. 26.