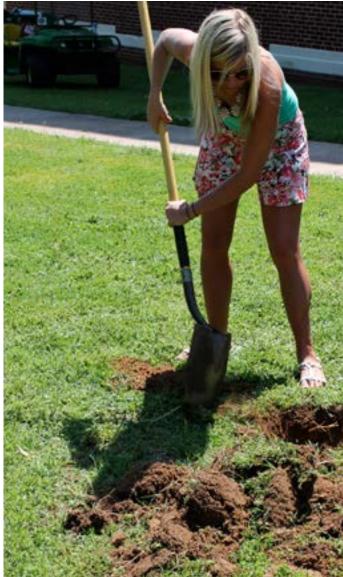

# EARTH DAY

SE students celebrated Earth Day by planting red bud trees April 22. A total of seven trees were planted by volunteers from organizations on campus including Psi Chi and the Student Government Association.