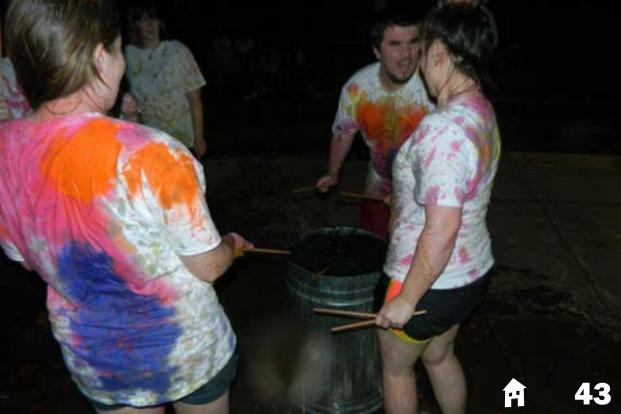

Each team designed and carried a flag, which were judged early on in the week.

Thursday, April 10 concluded Springfest with Splatterbeat and the awards ceremony.

Students were given white shirts to protect their regular clothing from paint during Splatterbeat during which, overturned trash cans with piles of multi-colored paint on them could be beaten upon by students to give the shirts a personal spray of color and mess.