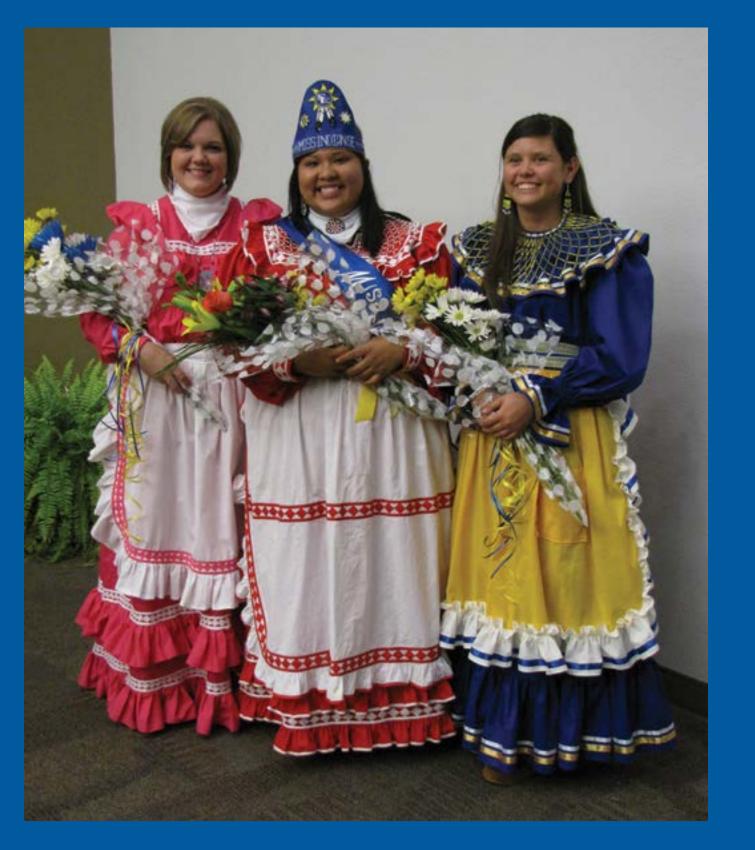

### **MISS INDIAN SOSU**

LaTisa Davidson was crowned Miss Indian SOSU for 2013-14 at a pageant held Wednesday, Aug. 28 in the Glen D. Johnson Student Union. Davidson is a junior nursing major from Rattan. She is a member of the Choctaw Nation of Oklahoma and works as a resident assistant. She was also a Mason ic Lodge "Student of Today."

"I love being at Southeastern, and it's important for me to represent my tribe in a positive way," Davidson said after the pageant. She recently joined the Native American Students Association and said she was "really excited" to be picked from the three contestants.

The runner-up contestants were Katelynn Humphries, a sophomore elementary education major from Durant, and Erin McDaniel, a senior hospitality management major from Durant.

Each contestant was introduced to a crowd of around 100 people gathered in the auditorium classroom in the Student Union.

Davidson sang a traditional Choctaw hymn; Humphries offered storytelling; and McDaniel performed a monologue about the resilience of Native Americans.

NASA Acting President Brenner Billy asked questions of each contestant. A panel of three judges (SE graduates Nicole Billy, Twahna Hamill and Stacey Wesberry) were tasked with scoring each participant. Each contestant wore the traditional long dress of the Choctaw Nation, with accompanying beadwork.

Davidson was crowned with a blue, white and gold beaed crown as well as a sash.

This is the third year of the Miss Indian SOSU pageant, and for the first time the winner was introduced at the Choctaw Nation Labor Day Festival.