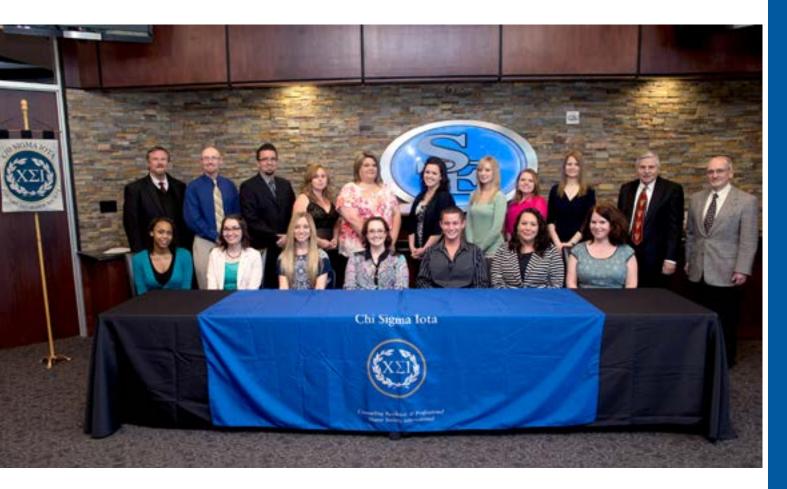

#### **Chi Sigma Iota**

Chi Sigma lota is an international honor society that values academic and professional excellence in counseling. XΣI promotes a strong professional identity through members (professional counselors, counselor educators and students) who contribute to the realization of a healthy society by fostering wellness and human dignity.

Charter Induction Ceremony of Chi Sigma Iota. May, 2013. Top row left to right: Crystal Mills, Clifford Cox, Christina Powell, Kelis Whisenhunt, Tara Moffatt, Kaylyn Weldon-Gary, Deborah Dailey, S. Elyse Schein. Bottom row left to right (seated): Secretary/Treasurer Carrie Nordmark, Kalyn Stephens, President Ashley Drake, Hunter Rambo, and Angela Copeland.

Induction Ceremony of the SE Chapter of Chi Sigma Iota. May, 2014. Top row left to right: Kelis Whisenhunt, Secretary/Treasurer Angela Copeland, Christina Powell, Tara Moffatt, Faculty Advisor Dr. Daniel Weigel. Dr. Ed Mauzey. Bottom row left to right (seated): President Hunter Rambo, Rachel Callicoat, Janna Ridgway, and Libby Birchfield.