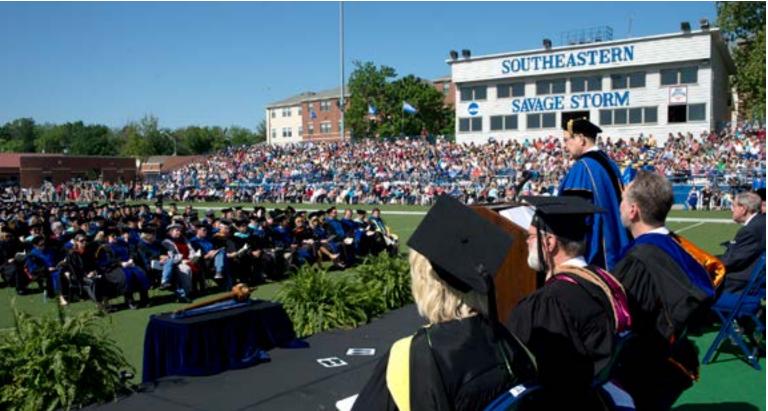

For the second year in a row, Southeastern Oklahoma State University hosted the E3 Summit, an economic development seminar bringing educators and members of the community together to discuss how to develop the community in a way that is beneficial to everyone.

The 2013 E3 summit was held June 4 in the General Classroom Building as part of the Oklahoma State Regents for Higher Education Making Place Matter initiative.

nance, and the speakers were: Kathy Hendrick, director of the Center for Regional Competitiveness; Donnalla Miller, owner of Princess Transport and My Own HR Coach; Kerry Manning, director of Southern Workforce Board Durant; and Bob Rhoden, business services manager of Workforce Solutions Texoma.