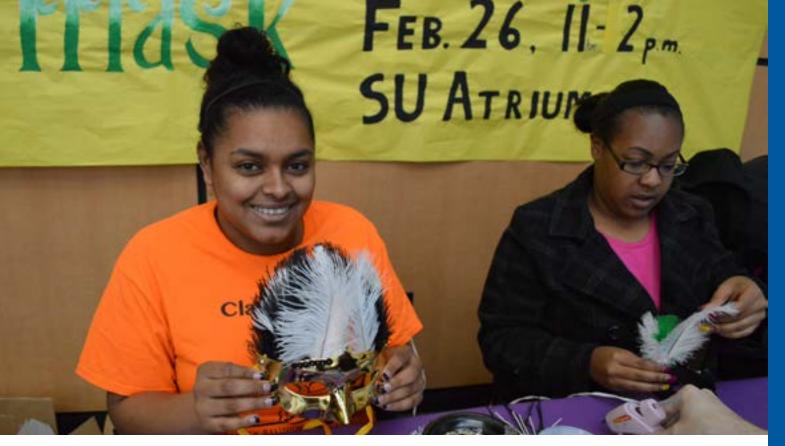

#### OFFICE OF UNIVERSITY **Advancement**

Kyle Stafford

Janet Scribner

Chelsea Nwankwo, assistant resident hall director and Sharetta Smith, junior psychology major from Broken Bow, make Mardi Gras masks in the Student Union on Feb. 26.