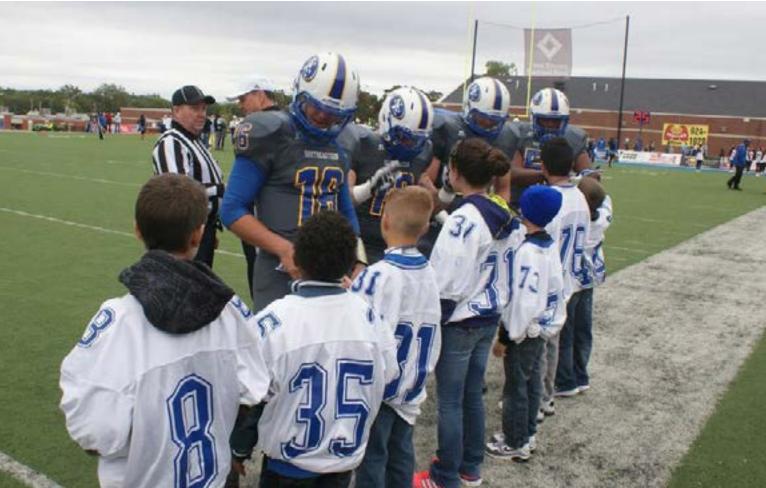

## HOMECOMING

Cool fall weather greeted everyone on Saturday morning for the annual Homecoming parade held in downtown Durant. Saturday afternoon at Paul Laird Field, the Southeastern Savage Storm hosted the Texas A&M-Commerce Lions. After a lengthy weather (lightning) delay, the visiting Lions emerged with a 31-29 victory. At halftime, Sheridan Hill and Domanick Hubbard were crowned Homecoming Queen and King.