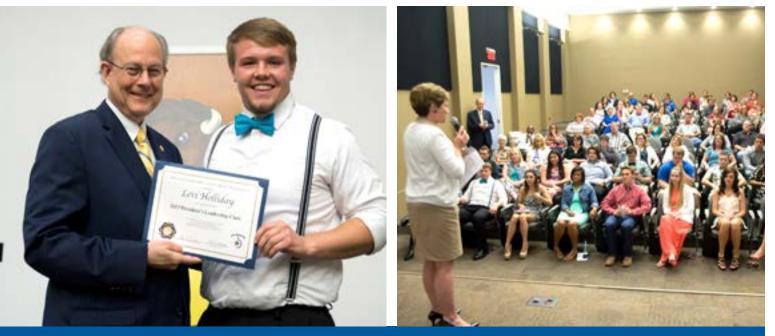

#### **President's Leadership Class**

The President's Leadership Class (PLC) is Southeastern's premier scholarship program for new freshmen. To be a PLC member, students must demonstrate outstanding leadership in extracurricular activities and involvement in the community including individual service hours.

#### **Savage Storm Leaders**

Savage Storm Leaders (SSLs) are a group of outstanding students who volunteer their time to prepare and welcome new students to the Southeastern campus. SSLs are role models who play a vital role in the transition of new students from their high school environment to the college environment.