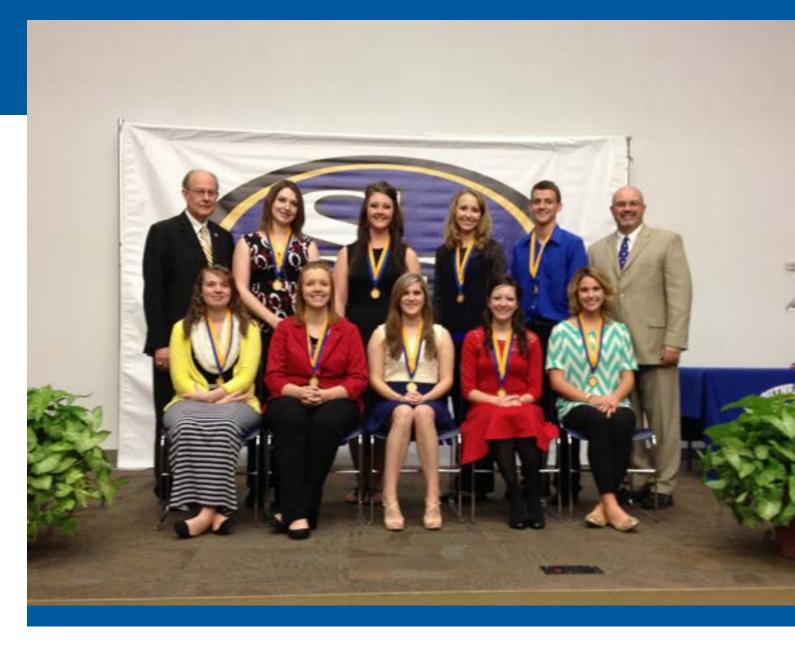

# **TOP TEN FRESHMEN**

The 2012-13 Top 10 Freshmen were honored Friday, Nov. 1 in the Glen D. Johnson Student Union. The ceremony featured a speech by the Student Government Association President Joseph Badan and SE President Larry Minks.

Tim Boatmun, associate dean of academic services, was the master of ceremony. According to a news release on the Southeastern website, the Top 10 Freshmen Award is to recognize, celebrate and nurture the success of first-year students.

A committee of representatives from faculty, stude selected the students who were honored.

The students have to be involved in numerous activities and leadership roles across campus, all while keeping a collective grade point average of 3.8.

The Top 10 Freshmen were awarded their medals by Minks and congratulated by Badan, Boatmun, Vice President of Academic Affairs Douglas McMillan and Vice President of Student Affairs Sharon Robinson.