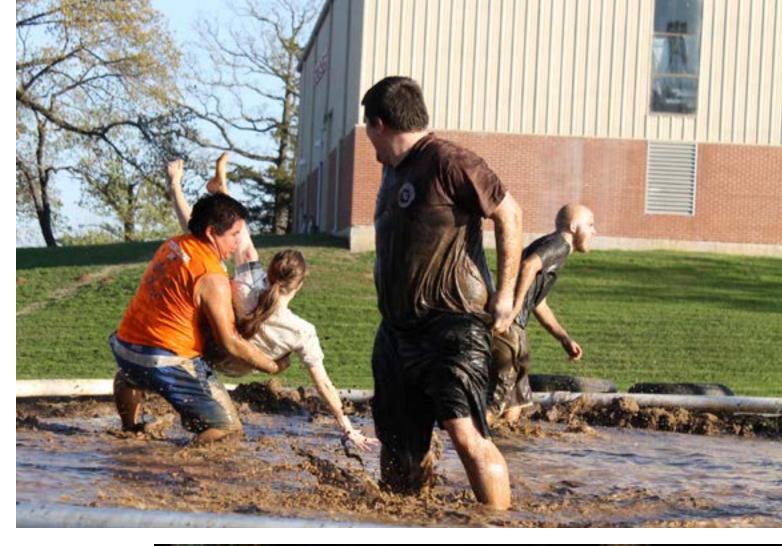

# **SPRINGFEST**

Students of SE were treated to a week of mud, grime and excitement during Springfest 2014. The teams, which consisted of people from student organizations to departments, made up the Honorable Honors, the Risky Bismuthes, the Wranglers, the Mud, Fratguys and Pretty Women, the Legends, the Ramrods and the Mud Hatters.

The events officially began on Sunday, April 6, kicking off with a food relay, where students raced to tables lined with combinations of condiments and other snacks. Notable moments range from eating a combination of sauerkraut and dark chocolate to wading through mud and water in a volleyball match.

In mud volleyball, the Ramrods placed first, the Wranglers second and the Legends third. In the Minute to Win It dance challenge, the Wranglers scored first, followed up with the Honorable Honors in second place and the Mud Hatters in third.