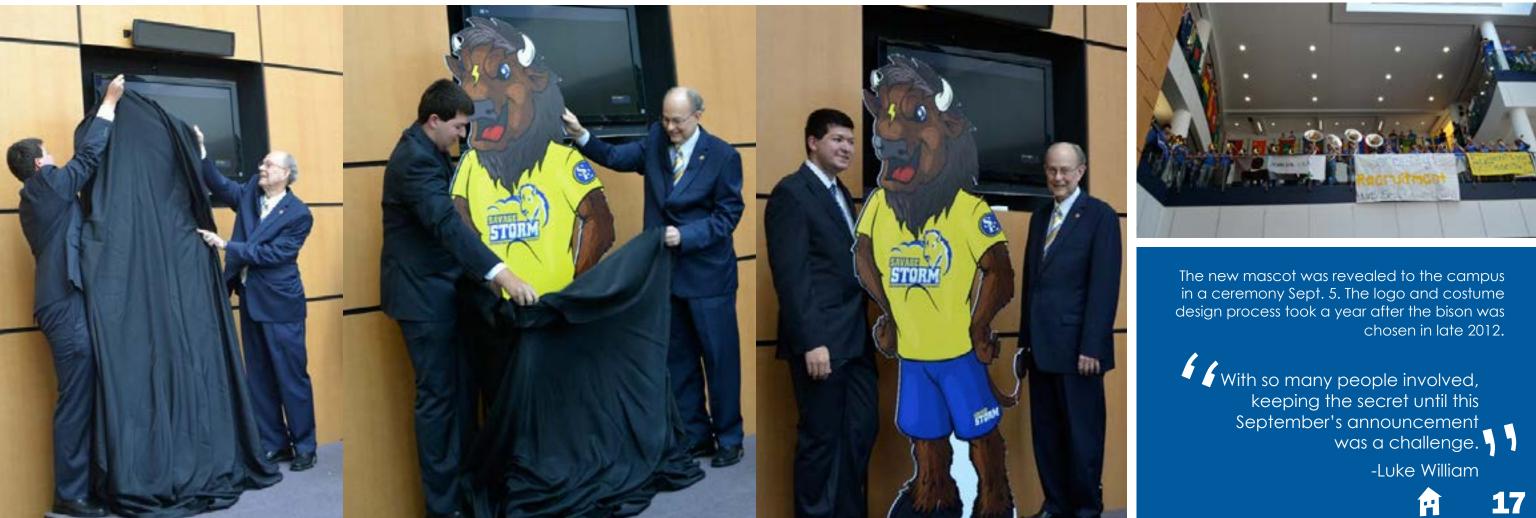

### MASCOT REVEAL

"We're thrilled to have this opportunity to present a new Savage Storm mascot," said Southeastern Oklahoma State University President Larry Minks. "Our mascot will become demonstrative of the pride, resilience and strength we believe personifies Southeastern. People will have the opportunity to not only see the mascot at athletic events, but at many other events within the university community and the Durant area."