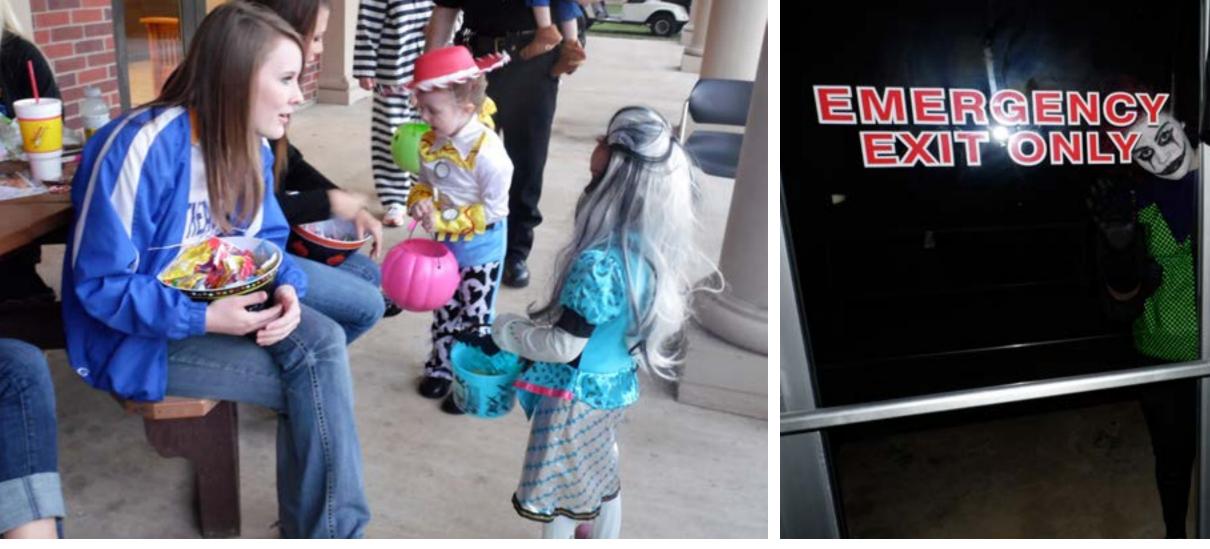

P

SE set new standards for Halloween with the Residence Life Safe Trick or Treat event Halloween 2013. Jamey Keffer, the Shearer Hall and Suites hall director and an adjunct instructor, said that in the past, residence life has "quietly hoped at some point the event would reach at least 1,000 people." For Halloween 2013, they had an attendance of 1,113 people, which beats their previous numbers of 800 people last year and 998 the year before.

Trick or treat events must have one thing: candy. One week before the fun, \$1,500 worth of candy was purchased. That was not enough, however. Before 7 p.m., \$500 more was spent on candy to make it through the rest of the night. According to Keffer, Bolt, the new mascot for SE, came to enjoy the festivities and took pictures with the crowd.

Keefer said about one-third of Shearer Hall and Suites participated by handlng out candy.

Since there were so many volunteers, some were placed in a lounge or halls, even a laundry room, according to Keffer. Other SE groups and organizations participated, such as SE Cheer and Honors Program. "That's 127 volunteers in all, in addition to 20 Resident Life staff," said Keffer.

North Hall hosted a haunted house which could be G rated at the parent's request. For the older kids, a "full fear experience" was expected, according to Keffer.