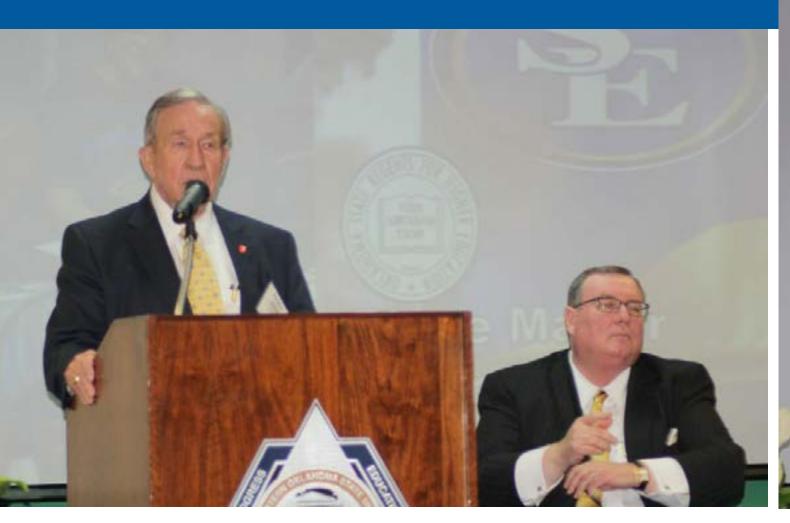

For the second year in a row, Southeastern Oklahoma State University hosted the E3 Summit, an economic development seminar bringing educators and members of the community together to discuss how to develop the community in a way that is beneficial to everyone.

The 2013 E3 summit was held June 4 in the General Classroom Building as part of the Oklahoma State Regents for Higher Education Making Place Matter initiative.

nance, and the speakers were: Kathy Hendrick, director of the Center for Regional Competitiveness; Donnalla Miller, owner of Princess Transport and My Own HR Coach; Kerry Manning, director of Southern Workforce Board Durant; and Bob Rhoden, business services manager of Workforce Solutions Texoma.