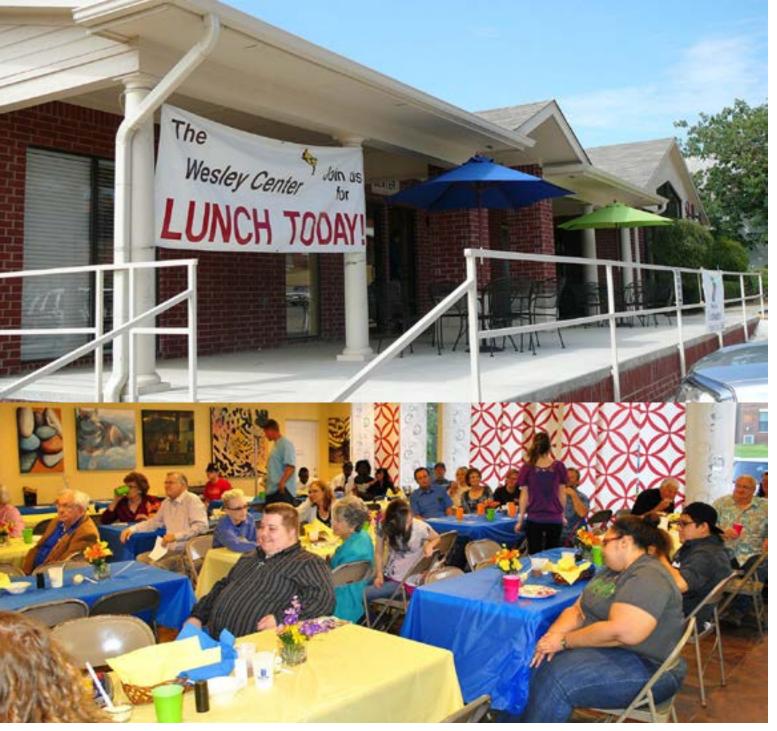

2013-2014 True Blue Ambassadors.

Art Show at the Wesley Center.

#### () The Wesley Center

New Wesley Center Director Tim Ford (far right) plays foosball with attendees of the Wesley Center lunch on Nov. 7.