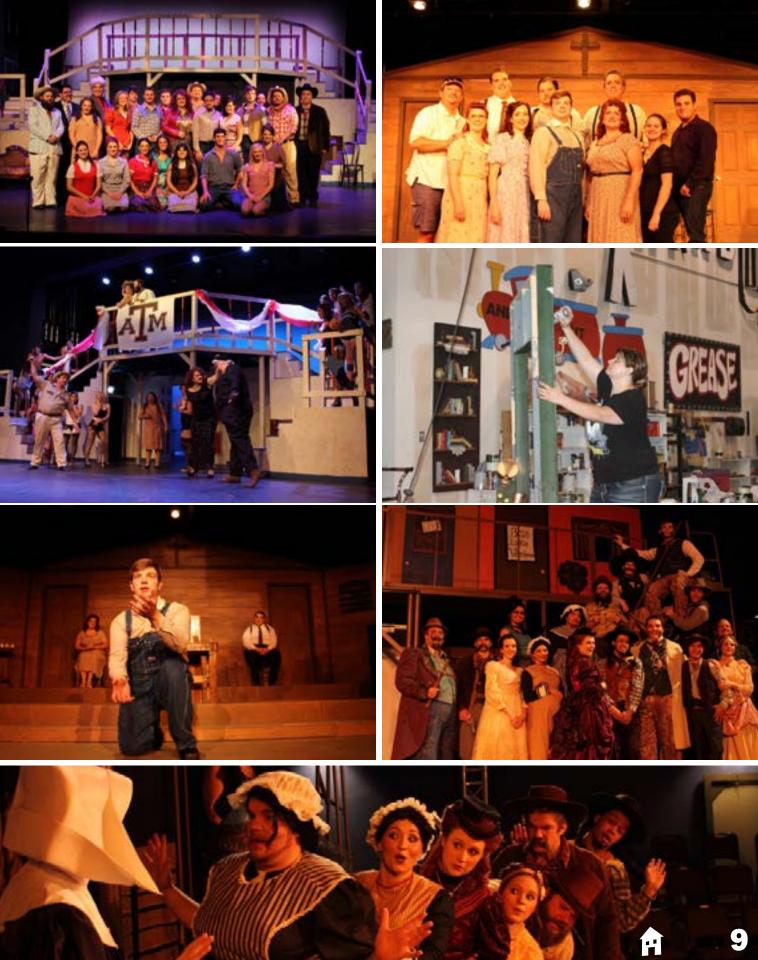

### OKLAHOMA SHAKESPEAREAN FESTIVAL ()

The 2013 Oklahoma Shakespearean Festival offered a variety of shows over the summer, performed by a range of actors from professionals to participants in the young actor's studio.

The season opener was a performance of "Mr. Gremory's Caravan of Curiosities," with performances on June 14-15 and June 21-22. "Mr. Gremory" is a one-man show, written by and starring senior acting and directing and theatre management double major Dustin Curry. Curry performed magic tricks such as levitating a voodoo doll that is supposedly a former possession of Marie Laveau, the infamous voodoo queen.

In addition to "Mr. Gremory," the 2013 OSF season featured: the young actor's studio performance of "Fame" June 26-28, the children's theater performance of "Wizard of OZ" June 28-30, Shakespeare's "The Comedy of Errors" July 12, 16 and 19; the musical "Smoke on the Mountain" July 13, 17 and 21; and "The Best Little Whorehouse in Texas" July 14, 18 and 20.

Molly Risso, a former theatre faculty member, started OSF in 1979.