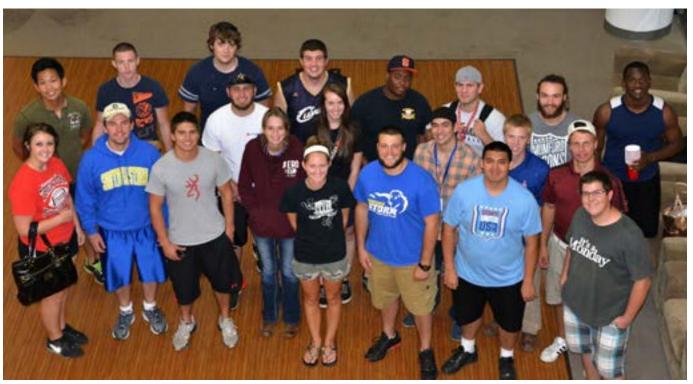

2013-2014 Savage Storm Leaders

#### **Savage Storm Leaders**

Savage Storm Leaders (SSLs) are a group of outstanding students who volunteer their time to prepare and welcome new students to the Southeastern campus. SSLs are role models who play a vital role in the transition of new students from their high school environment to the college environment.