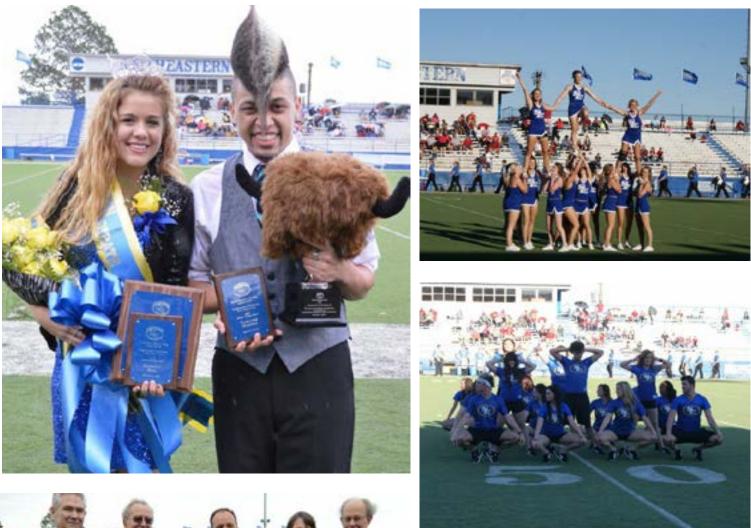

## HOMECOMING

Cool fall weather greeted everyone on Saturday morning for the annual Homecoming parade held in downtown Durant. Saturday afternoon at Paul Laird Field, the Southeastern Savage Storm hosted the Texas A&M-Commerce Lions. After a lengthy weather (lightning) delay, the visiting Lions emerged with a 31-29 victory. At halftime, Sheridan Hill and Domanick Hubbard were crowned Homecoming Queen and King.