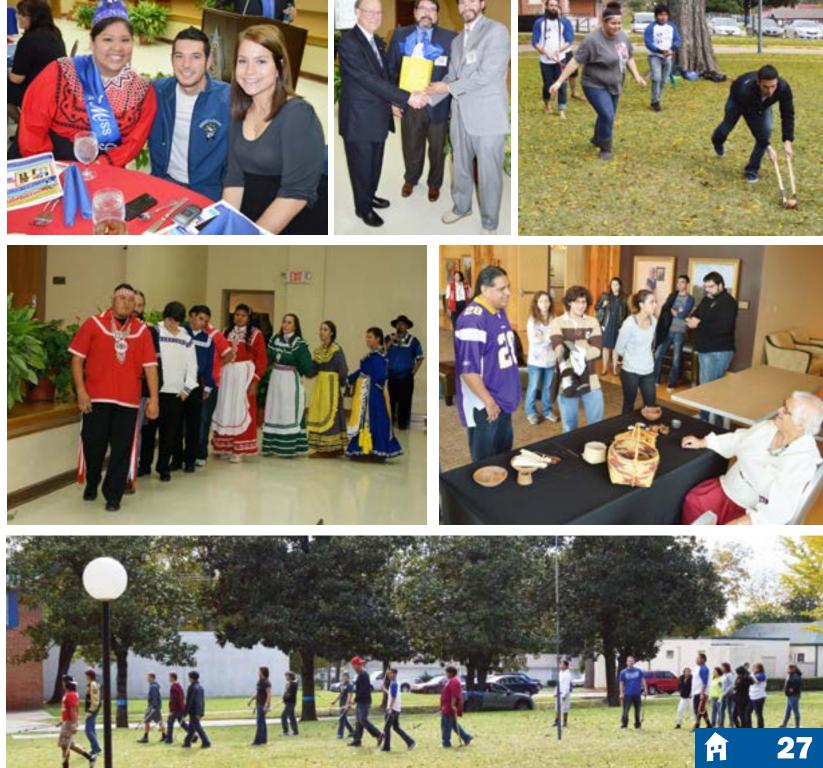

### **MISS INDIAN SOSU**

LaTisa Davidson was crowned Miss Indian SOSU for 2013-14 at a pageant held Wednesday, Aug. 28 in the Glen D. Johnson Student Union. Davidson is a junior nursing major from Rattan. She is a member of the Choctaw Nation of Oklahoma and works as a resident assistant. She was also a Mason ic Lodge "Student of Today."

"I love being at Southeastern, and it's important for me to represent my tribe in a positive way," Davidson said after the pageant. She recently joined the Native American Students Association and said she was "really excited" to be picked from the three contestants.

The runner-up contestants were Katelynn Humphries, a sophomore elementary education major from Durant, and Erin McDaniel, a senior hospitality management major from Durant.

Each contestant was introduced to a crowd of around 100 people gathered in the auditorium classroom in the Student Union.

Davidson sang a traditional Choctaw hymn; Humphries offered storytelling; and McDaniel performed a monologue about the resilience of Native Americans.

NASA Acting President Brenner Billy asked questions of each contestant. A panel of three judges (SE graduates Nicole Billy, Twahna Hamill and Stacey Wesberry) were tasked with scoring each participant. Each contestant wore the traditional long dress of the Choctaw Nation, with accompanying beadwork.

Davidson was crowned with a blue, white and gold beaed crown as well as a sash.

This is the third year of the Miss Indian SOSU pageant, and for the first time the winner was introduced at the Choctaw Nation Labor Day Festival.

## HOMECOMING

Cool fall weather greeted everyone on Saturday morning for the annual Homecoming parade held in downtown Durant. Saturday afternoon at Paul Laird Field, the Southeastern Savage Storm hosted the Texas A&M-Commerce Lions. After a lengthy weather (lightning) delay, the visiting Lions emerged with a 31-29 victory. At halftime, Sheridan Hill and Domanick Hubbard were crowned Homecoming Queen and King.

Nearly 100 Southeastern students, staff and faculty joined "Take Back the Night," a rally against domestic violence, on Oct. 7 Members of the President's Leadership Class took center stage at the rally point in front of Paul Laird Field. A one-mile walk was held at dusk from the SE campus to Durant Market Square to join a community-wide candlelight vigil in honor of victims of domestic violence. "This raises awareness about domestic violence and sexual violence against women," said Debra Fulenchek, a clinical counselor at the SE Counseling Center. "The vigil is in honor of those women who have died as a result of this violence." In addition to the President's Leadership Class, campus groups Psi Chi and Resident Life were participants in "Take Back the Night."

P

SE set new standards for Halloween with the Residence Life Safe Trick or Treat event Halloween 2013. Jamey Keffer, the Shearer Hall and Suites hall director and an adjunct instructor, said that in the past, residence life has "quietly hoped at some point the event would reach at least 1,000 people." For Halloween 2013, they had an attendance of 1,113 people, which beats their previous numbers of 800 people last year and 998 the year before.

Trick or treat events must have one thing: candy. One week before the fun, \$1,500 worth of candy was purchased. That was not enough, however. Before 7 p.m., \$500 more was spent on candy to make it through the rest of the night. According to Keffer, Bolt, the new mascot for SE, came to enjoy the festivities and took pictures with the crowd.

Keefer said about one-third of Shearer Hall and Suites participated by handlng out candy.

Since there were so many volunteers, some were placed in a lounge or halls, even a laundry room, according to Keffer. Other SE groups and organizations participated, such as SE Cheer and Honors Program. "That's 127 volunteers in all, in addition to 20 Resident Life staff," said Keffer.

North Hall hosted a haunted house which could be G rated at the parent's request. For the older kids, a "full fear experience" was expected, according to Keffer.

### **NATIVE NOVEMBER NATIVE SYMPOSIUM**

More than 100 people attended the 10th Annual Native American Symposium banquet on Nov. 15. The symposium was one of many ways the campus celebrated Native November. The keynote speaker for the banquet was Cultural Resources Specialist Dr. Brad Lieb.

Chris Wesberry, director of the Native American Center for Student Success, said, "Dr. Lieb is a walking history book regarding events in the Chickasaw and Choctaw homelands. There are many events that may not be common knowledge for others. For instance, the battles between the Chickasaws indicated a higher level of war skills than most would expect."

Lieb described the history of certain Indian tribes such as Choctaw and Natchez. Lieb also discussed many artifacts that he discovered throughout Mississippi that showed to be of Choctaw heritage.

According to Wesberry, "The entire banquet was great. A mixture of academics from the keynote to history with the Code talker play and ending with Choctaw social dances."