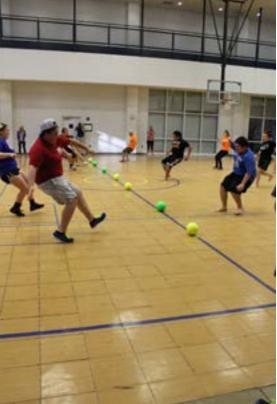

# **SPRINGFEST**

Students of SE were treated to a week of mud, grime and excitement during Springfest 2014. The teams, which consisted of people from student organizations to departments, made up the Honorable Honors, the Risky Bismuthes, the Wranglers, the Mud, Fratguys and Pretty Women, the Legends, the Ramrods and the Mud Hatters.

The events officially began on Sunday, April 6, kicking off with a food relay, where students raced to tables lined with combinations of condiments and other snacks. Notable moments range from eating a combination of sauerkraut and dark chocolate to wading through mud and water in a volleyball match.

During the food relay, the Legends took first while Risky Bismuth took second and Ramrods third. Teams played in dodge ball and tug of war tournaments, while the volleyball match was single elimination.

In mud volleyball, the Ramrods placed first, the Wranglers second and the Legends third. In the Minute to Win It dance challenge, the Wranglers scored first, followed up with the Honorable Honors in second place and the Mud Hatters in third.