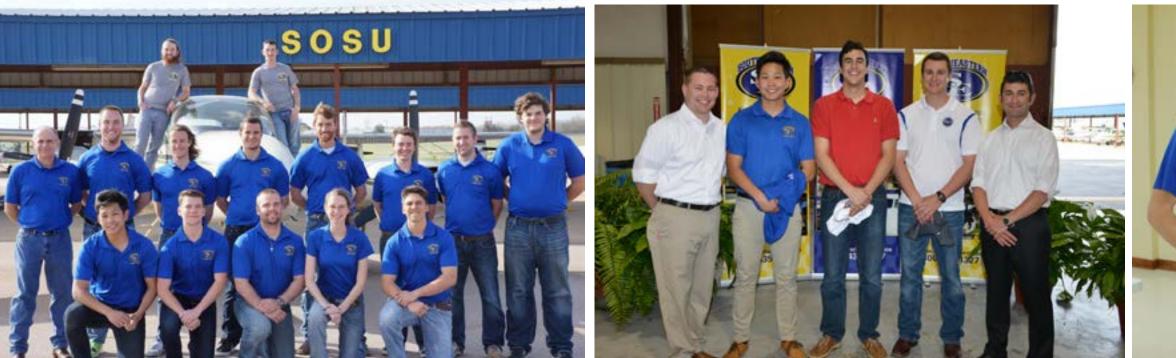

#### Alpha Eta Rho

Southeastern has the Omicron chapter of Alpha Eta Rho (AHP), an international, co-ed professional college aviation fraternity which strives to foster, promote and mentor today's college students toward successful careers in aviation, aeronautical engineering and aerospace sciences.

Members of the aviation fraternity Alpha Eta Rho.

Alpha Psi Omega/Theatre Homecoming 2013 parade float

#### **Flight Team**

Southeastern Aviation Flight Team showed some of their national competition awards at a booth at Take to the Skies Air Show at Eaker Field on March 29. Pictured at the Southeastern Aviation booth are Tyler Clemens, Van Alstyne, Texas, sophomore, Civil Air Patrol Captain Rohit Gautam (a Southeastern graduate) and Ross Sandmann, McKinney, Texas, sophomore.