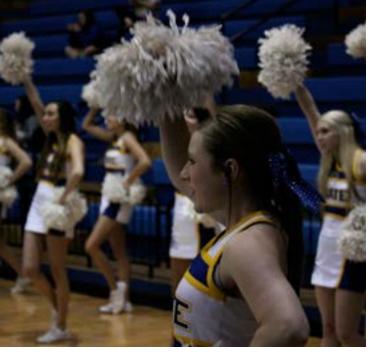

SE Cheerleaders perform one of their last cheer dances of the evening. The crowd covered the staircase in front of the Glen D. Johnson Student Union.

The Savage Storm Cheerleaders root for The SE cheerleaders' the Southeastern women during the Feb. performance ends with a towering 22 game against Southern Nazerene stunt at the football game against University.

pre-game Henderson State University Sept. 21.