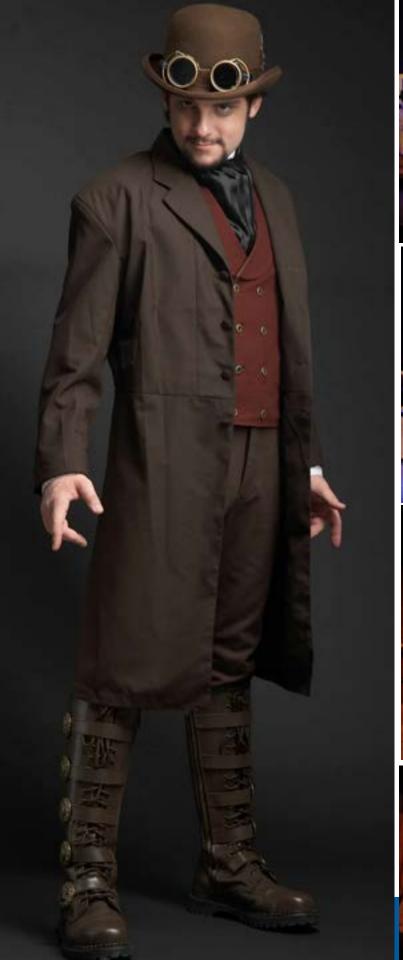

of "Mr. Gremory's Caravan of Curiosities," with performances on June 14-15 and June 21-22. "Mr. Gremory" is a one-man show, written by and starring senior acting and directing and theatre management double major Dustin Curry. Curry performed magic tricks such as levitating a voodoo doll that is supposedly a former possession of Marie Laveau, the infamous voodoo queen.

In addition to "Mr. Gremory," the 2013 OSF season featured: the young actor's studio performance of "Fame" June 26-28, the children's theater performance of "Wizard of OZ" June 28-30, Shakespeare's "The Comedy of Errors" July 12, 16 and 19; the musical "Smoke on the Mountain" July 13, 17 and 21; and "The Best Little Whorehouse in Texas" July 14, 18 and 20.

Molly Risso, a former theatre faculty member, started OSF in 1979.





### **FRESHMAN CONVOCATION**





Freshman Convocation was held Saturday, Aug. 17 in Montgomery Auditorium at Southeastern Oklahoma State University. Following a short program, incoming freshmen and their parents enjoyed a cookout on the front lawn. Fall classes began the following Monday, Aug. 19.













### WELCOME WEEK





Welcome Week is the official kick-off to the 2013 fall semester at Southeastern. Welcome Week is a week full of activities for not only new students but returning students as well. Welcome Week began on Saturday, Aug. 17, when new students were able to move into their assigned dorm rooms and included events such as Sundaes on Sunday, a hypnotist, a social stickball game and a block party.







My favorite part is the block party. This is the day that ever