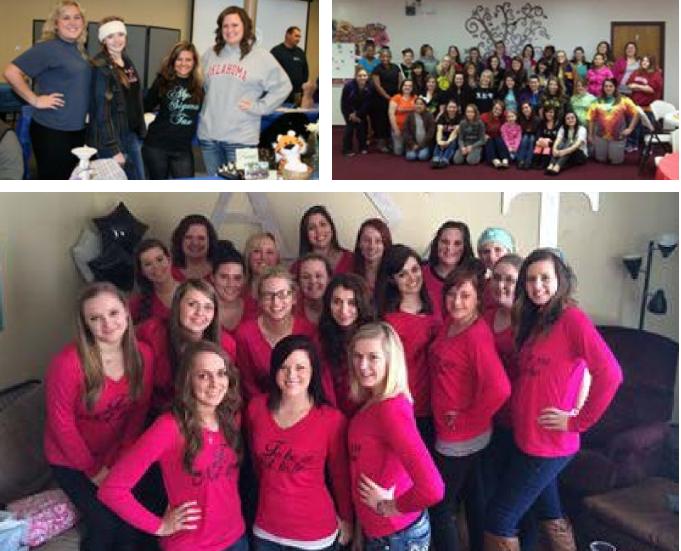

#### ( Alpha Sigma Tau

Southeastern has the Rho Chapter of the national sorority Alpha Sigma Tau. The sisterhood prides itself in scholarship, ever-lasting friendships, service to the community and leadership. Rho Chapter has been on Southeastern's campus for 81 years, which makes it one of the most long-lived organizations at SOSU. The chapter values the uniqueness and diversity that each individual brings to the group.

Spring 2014 bid day

(Left to Right) Lynsey White, Treasurer; Crysten Williamson, Secretary; Kyle Wisener, Vice-President; Tyler Self, President

Members of Southeastern's chapter of the American Society of Safety Engineers attend a meeting on Sept. 10.