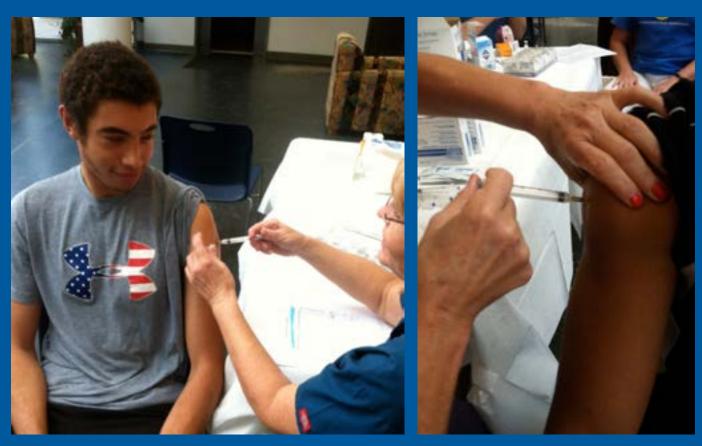

#### **Student Affairs**

On Monday, Aug. 19 from 11a.m. to 2p.m. Student Health Services provided free immunization shots to students in the Student Union lobby.

Fifty-seven students and faculty received immunizations by the Student Health Services through this event.

"I wanted to make sure all my shots were up to date," said Ryssa Jones, junior, "It's a close community, which is why I chose to have them updated."

When asked if the nurses on staff handled their patients carefully, Jones replied, "They were really nice. They got it done."