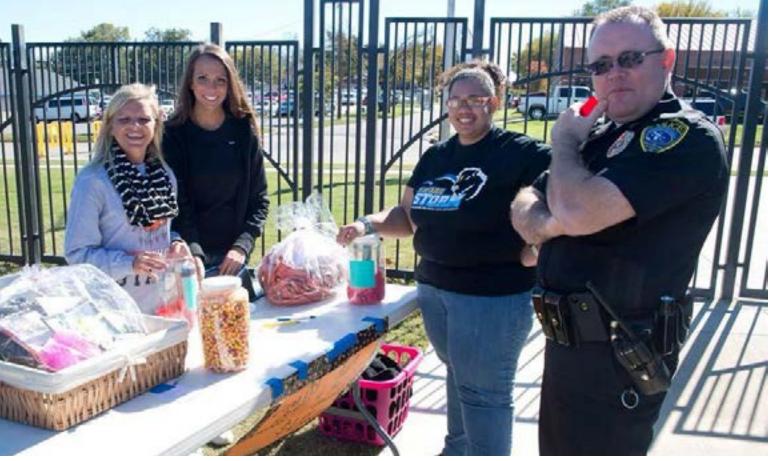

P

SE set new standards for Halloween with the Residence Life Safe Trick or Treat event Halloween 2013. Jamey Keffer, the Shearer Hall and Suites hall director and an adjunct instructor, said that in the past, residence life has "quietly hoped at some point the event would reach at least 1,000 people." For Halloween 2013, they had an attendance of 1,113 people, which beats their previous numbers of 800 people last year and 998 the year before.

Trick or treat events must have one thing: candy. One week before the fun, \$1,500 worth of candy was purchased. That was not enough, however. Before 7 p.m., \$500 more was spent on candy to make it through the rest of the night. According to Keffer, Bolt, the new mascot for SE, came to enjoy the festivities and took pictures with the crowd.

Keefer said about one-third of Shearer Hall and Suites participated by handlng out candy.

Since there were so many volunteers, some were placed in a lounge or halls, even a laundry room, according to Keffer. Other SE groups and organizations participated, such as SE Cheer and Honors Program. "That's 127 volunteers in all, in addition to 20 Resident Life staff," said Keffer.