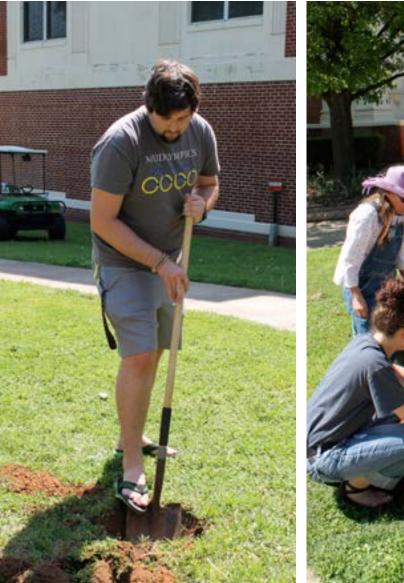

# EARTH DAY

SE students celebrated Earth Day by planting red bud trees April 22. A total of seven trees were planted by volunteers from organizations on campus including Psi Chi and the Student Government Association.