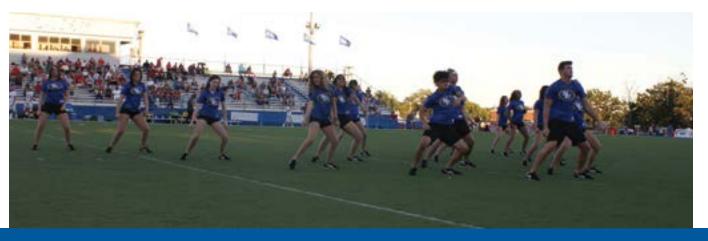

#### 2013 - 2014 Sparks Dance Team:

| Kierstin Brown    | Emelea Hudgens   |
|-------------------|------------------|
| Haley Ellison     | Brittany Lopez   |
| Alyssa Fawks      | Cecilia Miller   |
| Sarah Felder      | Sara Nuncio      |
| Shay Gonsoulin    | Jonathan O'Brien |
| Sheridan Hill     | Laura Renfro     |
| Sarah Hodson      | Minda Rocha      |
| Jacob Holland     | Amanda Scott     |
| Donamnick Hubbard | Sharetta Smith   |

### ( Sparks Dance Team

The Sparks Dance Team performs at home football, volleyball and basketball games, as well as campus events like tailgate parties, pep rallies, Homecoming and SE Live. The Sparks Dance Team is under the direction of Riley Risso Coker.