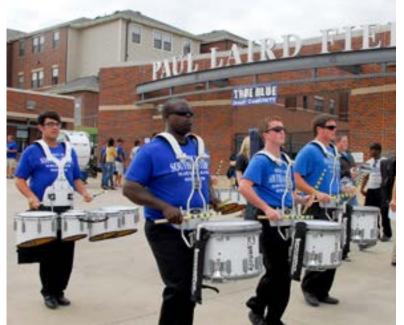

## HOMECOMING

Cool fall weather greeted everyone on Saturday morning for the annual Homecoming parade held in downtown Durant. Saturday afternoon at Paul Laird Field, the Southeastern Savage Storm hosted the Texas A&M-Commerce Lions. After a lengthy weather (lightning) delay, the visiting Lions emerged with a 31-29 victory. At halftime, Sheridan Hill and Domanick Hubbard were crowned Homecoming Queen and King.