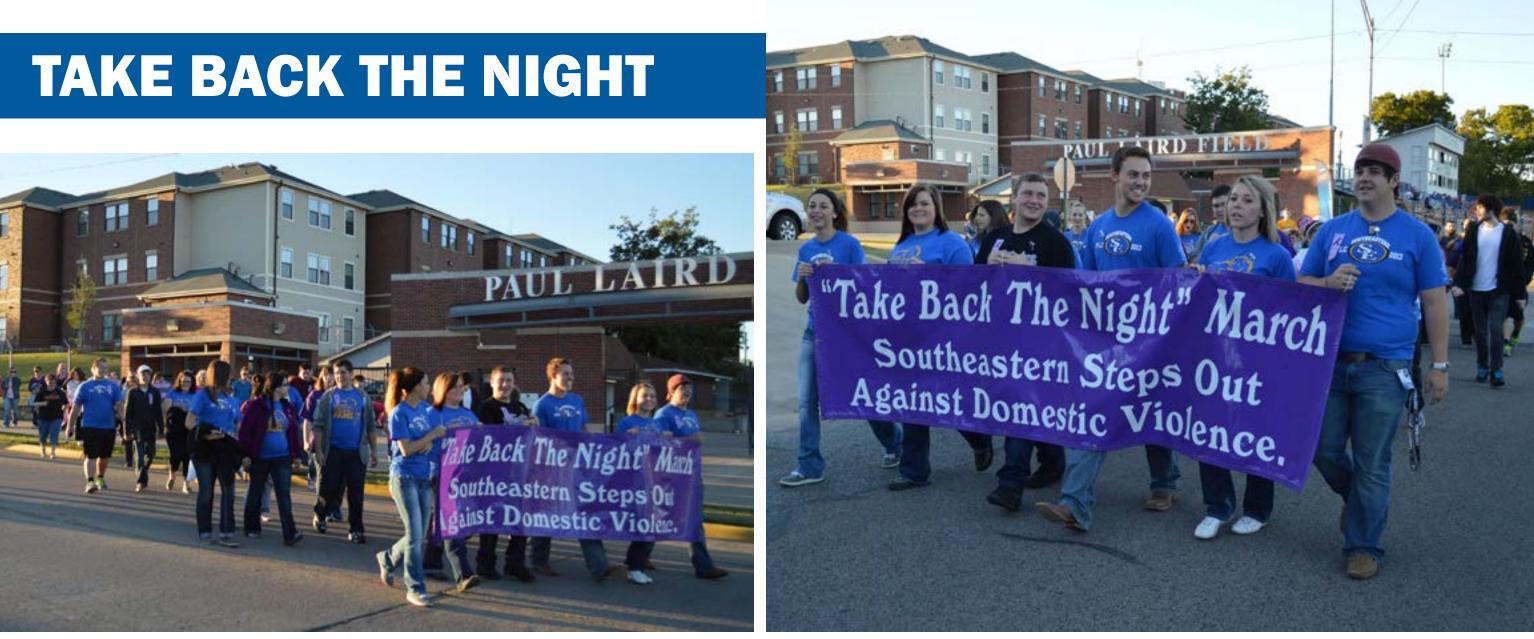

## HOMECOMING

Cool fall weather greeted everyone on Saturday morning for the annual Homecoming parade held in downtown Durant. Saturday afternoon at Paul Laird Field, the Southeastern Savage Storm hosted the Texas A&M-Commerce Lions. After a lengthy weather (lightning) delay, the visiting Lions emerged with a 31-29 victory. At halftime, Sheridan Hill and Domanick Hubbard were crowned Homecoming Queen and King.

Nearly 100 Southeastern students, staff and faculty joined "Take Back the Night," a rally against domestic violence, on Oct. 7 Members of the President's Leadership Class took center stage at the rally point in front of Paul Laird Field. A one-mile walk was held at dusk from the SE campus to Durant Market Square to join a community-wide candlelight vigil in honor of victims of domestic violence. "This raises awareness about domestic violence and sexual violence against women," said Debra Fulenchek, a clinical counselor at the SE Counseling Center. "The vigil is in honor of those women who have died as a result of this violence." In addition to the President's Leadership Class, campus groups Psi Chi and Resident Life were participants in "Take Back the Night."