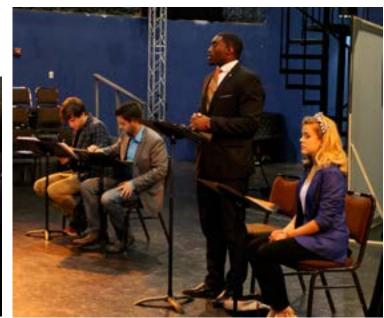

### **MISS INDIAN SOSU**

LaTisa Davidson was crowned Miss Indian SOSU for 2013-14 at a pageant held Wednesday, Aug. 28 in the Glen D. Johnson Student Union. Davidson is a junior nursing major from Rattan. She is a member of the Choctaw Nation of Oklahoma and works as a resident assistant. She was also a Mason ic Lodge "Student of Today."

"I love being at Southeastern, and it's important for me to represent my tribe in a positive way," Davidson said after the pageant. She recently joined the Native American Students Association and said she was "really excited" to be picked from the three contestants.

The runner-up contestants were Katelynn Humphries, a sophomore elementary education major from Durant, and Erin McDaniel, a senior hospitality management major from Durant.

Each contestant was introduced to a crowd of around 100 people gathered in the auditorium classroom in the Student Union.

Davidson sang a traditional Choctaw hymn; Humphries offered storytelling; and McDaniel performed a monologue about the resilience of Native Americans.

NASA Acting President Brenner Billy asked questions of each contestant. A panel of three judges (SE graduates Nicole Billy, Twahna Hamill and Stacey Wesberry) were tasked with scoring each participant. Each contestant wore the traditional long dress of the Choctaw Nation, with accompanying beadwork.