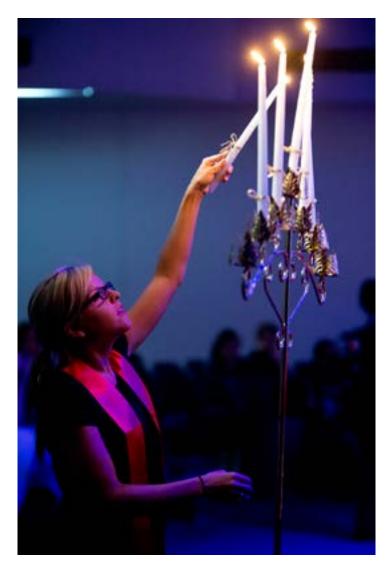

# CANDLELIGHTING

The Candlelighting was originally scheduled for Monday, Dec. 9, but was postponed due to the winter weather.

The concert once again included the audience singing of traditional Christmas carols focusing on the festive nature of the season.

The Southeastern Brass Ensemble, under the direction of Dr. Ben Shaffer, joined in for the traditional carol sing.

Cardinal Key and Blue Key Honor Societies also served as acolytes in the candlelighting portion of the evening.

The traditional Candlelighting event is designed to reflect the festive nature of the season, and serves as a great way to start holiday celebrations.

A 29