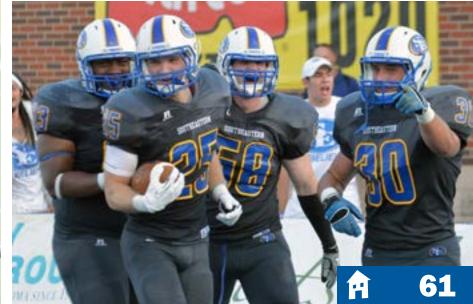

## HOMECOMING

Cool fall weather greeted everyone on Saturday morning for the annual Homecoming parade held in downtown Durant. Saturday afternoon at Paul Laird Field, the Southeastern Savage Storm hosted the Texas A&M-Commerce Lions. After a lengthy weather (lightning) delay, the visiting Lions emerged with a 31-29 victory. At halftime, Sheridan Hill and Domanick Hubbard were crowned Homecoming Queen and King.