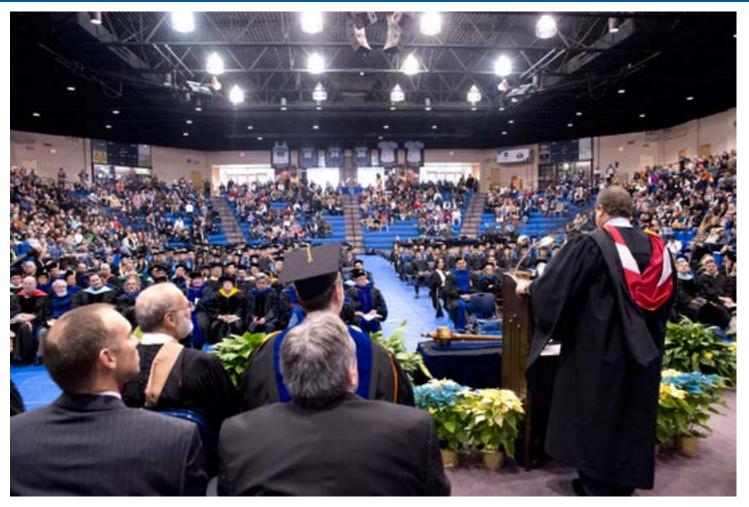

# FALL COMMENCEMENT

Thirty-eight students graduated with honors Dec. 14 at Southeastern Oklahoma State University's fall commencement, held in Bloomer Sullivan Arena. Guest speaker was Scott Crain, a local businessman and 1984 graduate of Southeastern.