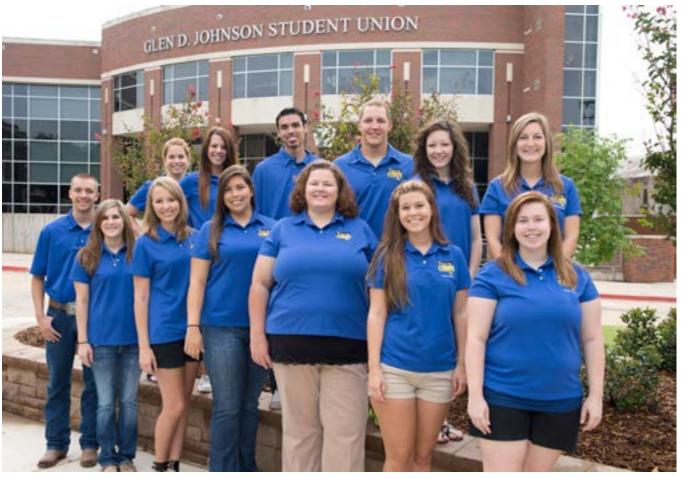

2013-2014 Savage Storm Leaders

#### **Savage Storm Leaders**

Savage Storm Leaders (SSLs) are a group of outstanding students who volunteer their time to prepare and welcome new students to the Southeastern campus. SSLs are role models who play a vital role in the transition of new students from their high school environment to the college environment.