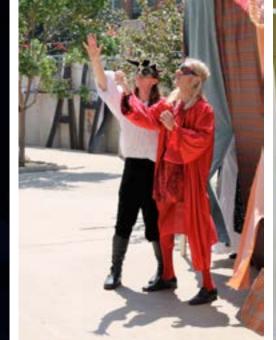

### OKLAHOMA SHAKESPEAREAN FESTIVAL ()

The 2013 Oklahoma Shakespearean Festival offered a variety of shows over the summer, performed by a range of actors from professionals to participants in the young actor's studio.

The season opener was a performance of "Mr. Gremory's Caravan of Curiosities," with performances on June 14-15 and June 21-22. "Mr. Gremory" is a one-man show, written by and starring senior acting and directing and theatre management double major Dustin Curry. Curry performed magic tricks such as levitating a voodoo doll that is supposedly a former possession of Marie Laveau, the infamous voodoo queen.