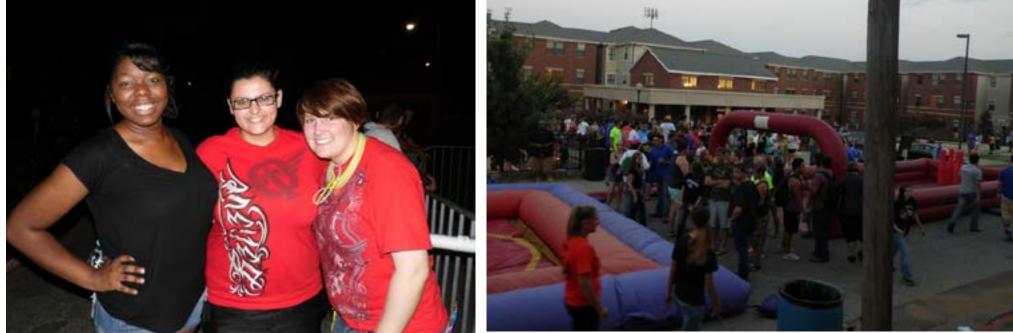

### WELCOME WEEK

Welcome Week is the official kick-off to the 2013 fall semester at Southeastern. Welcome Week is a week full of activities for not only new students but returning students as well. Welcome Week began on Saturday, Aug. 17, when new students were able to move into their assigned dorm rooms and included events such as Sundaes on Sunday, a hypnotist, a social stickball game and a block party.

My favorite part is the block party. This is the day that everyone is there, and it is awesome to see everyone at one place having a good time.

13

A