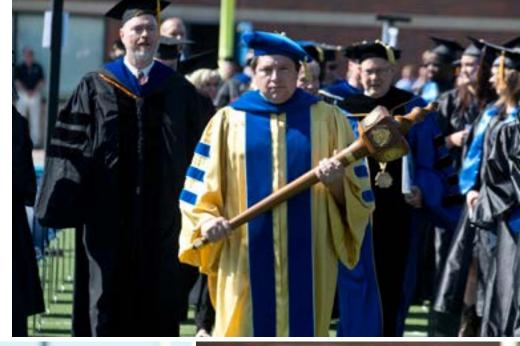

### MASCOT REVEAL

"We're thrilled to have this opportunity to present a new Savage Storm mascot," said Southeastern Oklahoma State University President Larry Minks. "Our mascot will become demonstrative of the pride, resilience and strength we believe personifies Southeastern. People will have the opportunity to not only see the mascot at athletic events, but at many other events within the university community and the Durant area."