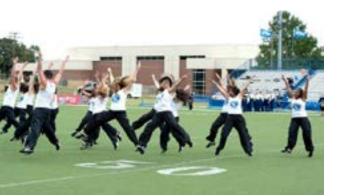

#### 2013 - 2014 Sparks Dance Team:

| Kierstin Brown    | Emelea Hudgens   |
|-------------------|------------------|
| Haley Ellison     | Brittany Lopez   |
| Alyssa Fawks      | Cecilia Miller   |
| Sarah Felder      | Sara Nuncio      |
| Shay Gonsoulin    | Jonathan O'Brien |
| Sheridan Hill     | Laura Renfro     |
| Sarah Hodson      | Minda Rocha      |
| Jacob Holland     | Amanda Scott     |
| Donamnick Hubbard | Sharetta Smith   |

### ( Sparks Dance Team

The Sparks Dance Team performs at home football, volleyball and basketball games, as well as campus events like tailgate parties, pep rallies, Homecoming and SE Live. The Sparks Dance Team is under the direction of Riley Risso Coker.