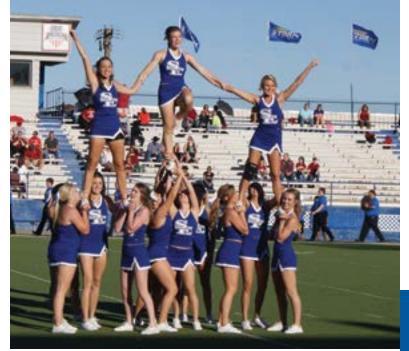

SE Cheerleaders perform one of their last cheer dances of the evening. The crowd covered the staircase in front of the Glen D. Johnson Student Union.

The Savage Storm Cheerleaders root for The SE cheerleaders' the Southeastern women during the Feb. performance ends with a towering 22 game against Southern Nazerene stunt at the football game against University.

pre-game Henderson State University Sept. 21.