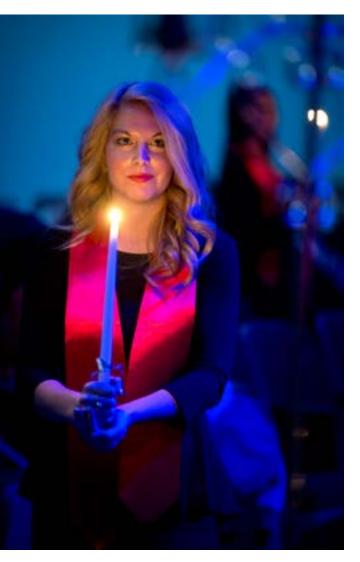

# CANDLELIGHTING

The Candlelighting was originally scheduled for Monday, Dec. 9, but was postponed due to the winter weather.

The concert once again included the audience singing of traditional Christmas carols focusing on the festive nature of the season.

The Southeastern Brass Ensemble, under the direction of Dr. Ben Shaffer, joined in for the traditional carol sing.

Cardinal Key and Blue Key Honor Societies also served as acolytes in the candlelighting portion of the evening.

The traditional Candlelighting event is designed to reflect the festive nature of the season, and serves as a great way to start holiday celebrations.

A 29