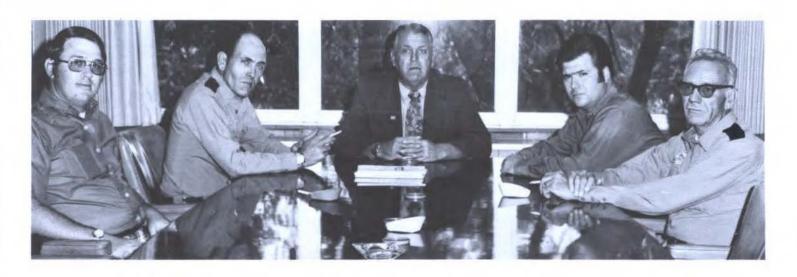

## Security Department

Members of the Security Department include (L-R): Dan Miears, Floyd Adams, Gordon Schultz, Larry Self and "Woody" Woods.

A new policy was undertaken this year by the Security Department: its staff is now allowed to carry firearms. Maintaining order, locking up the buildings and checking them at night, giving out parking violations and many other duties are carried out by this vital organization on campus.

The organization is headed by Gordon Schultz. His duties range from coordinating the officers schedules, to depositing all the campus money in the downtown banks, to the training of the department's officers. The department also employs several student employees who regulate the parking facilities on campus.