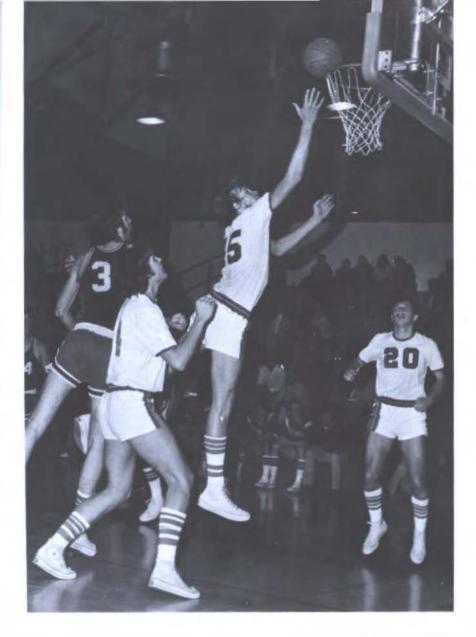

Young Team,
Young Coach,
Young Winners

Young team, young coach, young winners, that summes up the 74-75 basketball squad. They're young, aggressive, and dedicated, with that combination they can't help but become winners. Coach Mike Martin will have nearly everyone back next season and what else could a coach ask for BELOW Savage Squad L TO R Coach Mike Martin, Don Woodard, David Nash, Grege Soistman, Larry Dillow, Butch Higgonbotham, Mike Phillips, and graduate assistant Marvin Thouvenel (KNEELING L TO R) Bob Olufs, Tony Robinson, Austin Lehman, Willie Garcia, Bob Hicks. OPPOSITE PAGE PICTURES: # 44 Larry Dillow up for two against Northeastern, BELOW, Greg Soistman flying through the air for two, David Nash doing his famous jump shot, and Bob Olufs demonstrating fancy dribbling techniques.