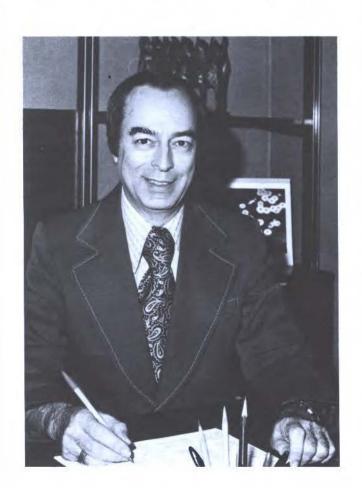

# Library aids in student research

The staff of Southeastern Oklahoma State University's library includes (BOTTOM LEFT) Raymond A. Pillar, head librarian and Director of the library, (ABOVE - L-R) June Crouch, Kay Parham and Vlasta Baskin.