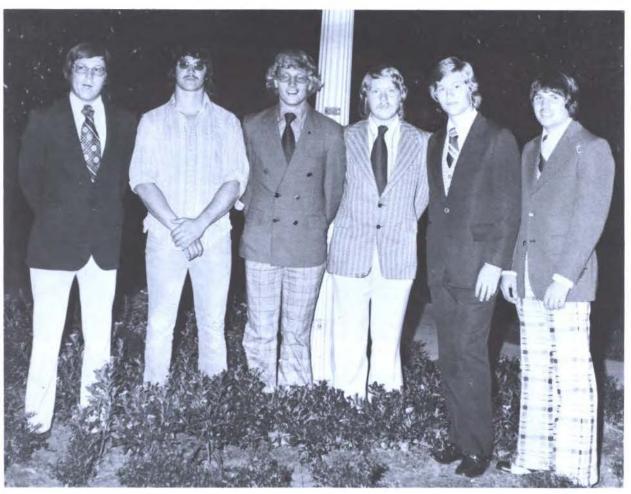

ler, Tom Willard. ROW 3 L-R: Jim Brown, Tom Love, Reggie Sullivan, Dearl Holt, Kevin Falco, Tres.; Byron Wallace. TOP ROW L-R Alan Kilpatrick, Dr. Earl B. Kilpatrick, Sponsor; Robby Bush, Membership.

CENTER. Dennis Garrett, President. MIDDLE Kevin Flaco, Tres., Robby Bush, Membership. TOP. Dr. Earl B. Kilpatrick, Jim Williams, Past President.