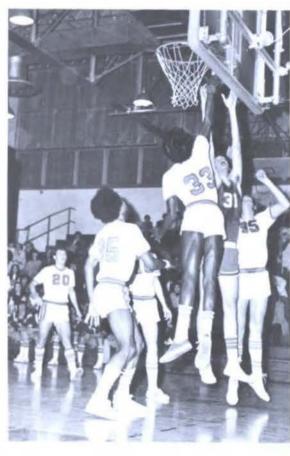

### Mike Martin heads SOSU Basketball

The 74-75 basketball coach and squad are all new to Southeastern this year. There are four from last years team and also four freshmen. The rest are junior college transfers. The team is young and with each game they just seem to get better and better. Time is doing wonderful things for this young team and the grin on coach Martin's face just gets bigger and bigger after each nights performance. More than one third of the Savages losses have been in overtime play, this, in itself says a whole lot for both coaches and players.

Young Team,
Young Coach,
Young Winners

Young team, young coach, young winners, that summes up the 74-75 basketball squad. They're young, aggressive, and dedicated, with that combination they can't help but become winners. Coach Mike Martin will have nearly everyone back next season and what else could a coach ask for BELOW Savage Squad L TO R Coach Mike Martin, Don Woodard, David Nash, Grege Soistman, Larry Dillow, Butch Higgonbotham, Mike Phillips, and graduate assistant Marvin Thouvenel (KNEELING L TO R) Bob Olufs, Tony Robinson, Austin Lehman, Willie Garcia, Bob Hicks. OPPOSITE PAGE PICTURES: # 44 Larry Dillow up for two against Northeastern, BELOW, Greg Soistman flying through the air for two, David Nash doing his famous jump shot, and Bob Olufs demonstrating fancy dribbling techniques.