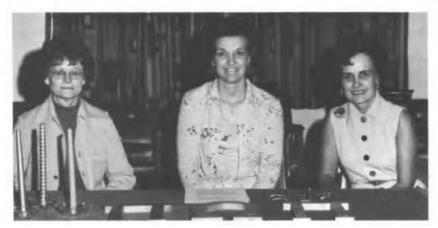

SOSU's library followed tradition this year by, as in years past, growing through new books and classes.

Courses added to the curriculum were Library Science 4960 - Directed Reading, Library Science 4970 - Special Studies, Library Science 4980 - Seminar. Among the books added this year were the 15th edition of the Encyclopedia Britannica, in 30 volumes, including the Outline of Knowledge, in Ready Reference and Index, and the Knowledge in Depth. The Library was also represented at the Conference for Educators of Library Science.

# Library aids in student research

The staff of Southeastern Oklahoma State University's library includes (BOTTOM LEFT) Raymond A. Pillar, head librarian and Director of the library, (ABOVE - L-R) June Crouch, Kay Parham and Vlasta Baskin.