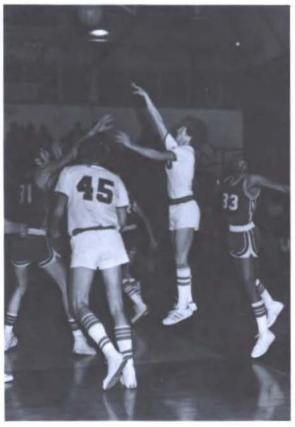

Young Team,
Young Coach,
Young Winners

Young team, young coach, young winners, that summes up the 74-75 basketball squad. They're young, aggressive, and dedicated, with that combination they can't help but become winners. Coach Mike Martin will have nearly everyone back next season and what else could a coach ask for BELOW Savage Squad L TO R Coach Mike Martin, Don Woodard, David Nash, Grege Soistman, Larry Dillow, Butch Higgonbotham, Mike Phillips, and graduate assistant Marvin Thouvenel (KNEELING L TO R) Bob Olufs, Tony Robinson, Austin Lehman, Willie Garcia, Bob Hicks. OPPOSITE PAGE PICTURES: # 44 Larry Dillow up for two against Northeastern, BELOW, Greg Soistman flying through the air for two, David Nash doing his famous jump shot, and Bob Olufs demonstrating fancy dribbling techniques.