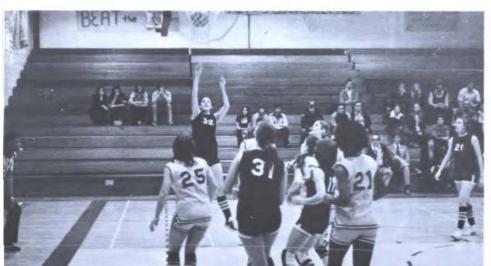

## Women Varsity Basketball

Womens varsity basketball kinda of a new thing on campus enables energtic young women to compete on the collegiate lever. Vicki Hudson and Roberta Wescott coach the group and each year they turn in a winning season. The team finished out the season at the Oklahoma State University Sports Day Tournament in Stillwater. There they play schools all across Oklahoma and run to some really keen competation.

The girls seem to enjoy the competition and every game is full of fun, thrills, and plenty of excitment. The women have never been beaten on their home court and pictured here are some action shots of home games. BELOW: Mrs. Hudson gives strategy tips during a USAO time out.