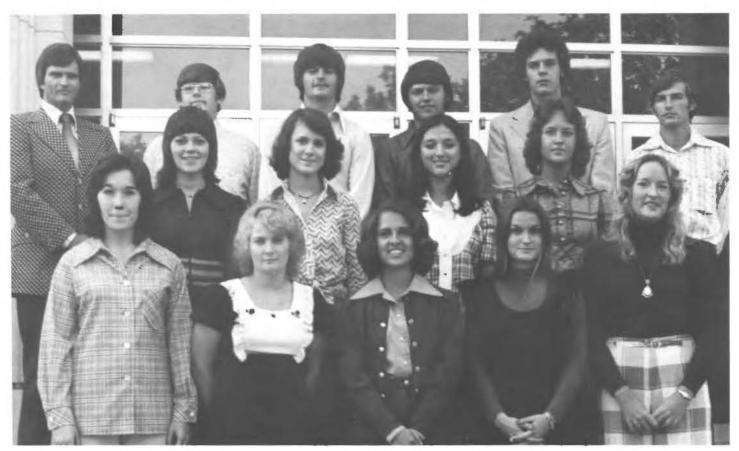

# Alpha Eta Rho

Advisors L-R Dr. Alvin White, Elizabeth Murphy, and Phil DuPor

L-R, Marilyn Bohannon, Loyd Bohannon, Randy Southern, Alan LeBlanc, Tit Lenehan, Duwayne.

L-R; Shirley Byrd, Loyd Bohannon, Marilyn Bohannon, Richard Stewert, Tim Lenehan, Edsel Ford, Randy Southern, Kyle Hovard, Alan LeBlane, Duwayne, Jan Hruska.