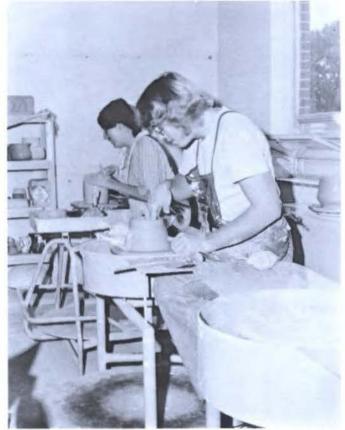

The club at present has approximately 20 members.

(Above Left) Kay Turley lectures on a creative art theory.

(Above Right and Lower Left) Pottery students work on their wheels and other class members glaze their wares.