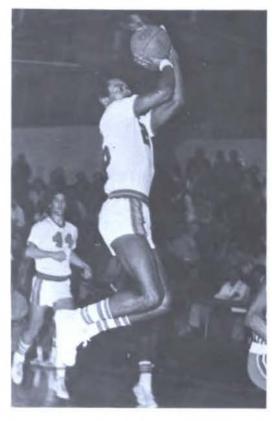

Young Team,
Young Coach,
Young Winners

Young team, young coach, young winners, that summes up the 74-75 basketball squad. They're young, aggressive, and dedicated, with that combination they can't help but become winners. Coach Mike Martin will have nearly everyone back next season and what else could a coach ask for BELOW Savage Squad L TO R Coach Mike Martin, Don Woodard, David Nash, Grege Soistman, Larry Dillow, Butch Higgonbotham, Mike Phillips, and graduate assistant Marvin Thouvenel (KNEELING L TO R) Bob Olufs, Tony Robinson, Austin Lehman, Willie Garcia, Bob Hicks. OPPOSITE PAGE PICTURES: # 44 Larry Dillow up for two against Northeastern, BELOW, Greg Soistman flying through the air for two, David Nash doing his famous jump shot, and Bob Olufs demonstrating fancy dribbling techniques.