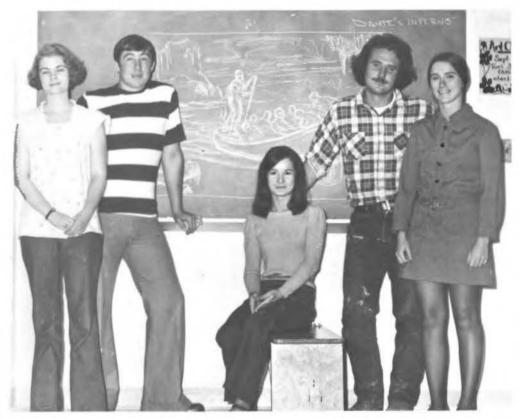

# Journalism Department

Southeastern's journalism department, under the direction of Kenneth Nichols (ABOVE LEFT), sponsors the publication of the Southeastern college paper, and the Savage, the school yearbook. The publications are produced entirely by student employees and students enrolled in journalism classes. Aided in his duties by Rudy Manley, (BELOW), Mr. Nichols coordinates the office business as well as recruits area high schools and junior colleges for future journalists and students of the college.

This year's editors are Robert Mc-Gee for the Savage and Lela Lyons for the Southeastern.

The art department classes have turned out some highly original pieces this year, due largely to the efforts of the instructors, Dr. Allen Platter, Max J. McClendon, James Barnette and Kay Turley. The department is growing steadily, each semester gaining in the number of art majors and minors. Numerous projects are under way at all times, one of which was the Environment built by art classes and interested majors and bystanders. The faculty was increased this year by Ms. Kay Turley.

(Across Page Bottom) Dr. Allen Platter's interpretation of Dante's Inferno.