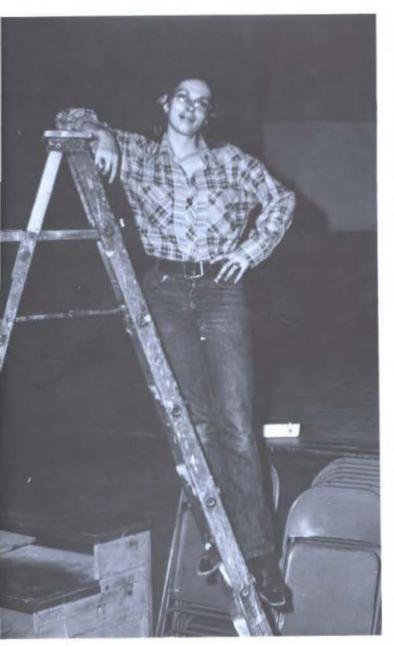

Co-Directors

TOP LEFT- Peggie Burns, atop a wobbly ladder gains a better viewpoint in watching the antics on the stage. RIGHT- Hamming it up for the camera, Emily Waymire gives a dance ending for the dancers. ABOVE- Five of the scandals cast get into position to begin a dance routine.