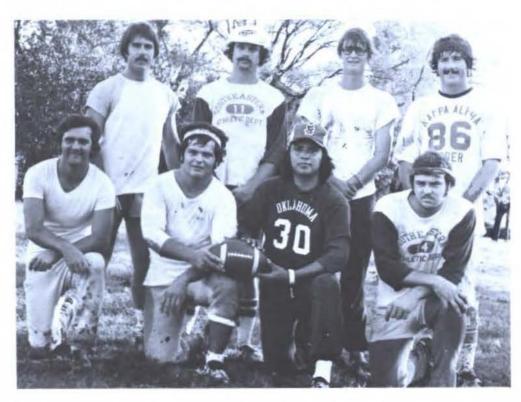

The 74 football Intramurals champs are the Hardballers. Team members are (TOP ROW) Larry Ratcliffe, Rick Clark, Randy Taylor, and Jerry McVickers. (BOTTOM ROW) Terry Howard, Steve Taylor, Bert Waryavah and Randy Cumbie.