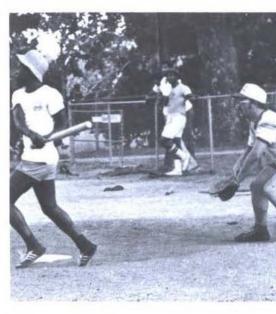

#### Savages open with Lightening--posting a 4

#### -12 victory over Kangaroos of Austin College

SAVAGES open with lightening, posting a 48-12 victory over Kangaroos of Austin College on their own battle field. Here is pictured some action shots of that game and on the following pages are shots of other games. The Savages started off on the right foot and playing for the home town crowd seem to spark the season record, winning three home games and finishing with an even record of five wins and five losses over all. PICTURES: # 25 Jessie Morris offensive back doing his best to escape tackles, # 36 Ron Coleman senior trucking through the middle to gain yardage, # 63° Dennis Hemphill testing out new blocking tactics, also # 84 Randall Burkes and Don Hardcastle lead offensive unit, # 72 Richard Mosley amazed by his first impression, and # 21 Floyd Canady smooth cuts shorted lived.