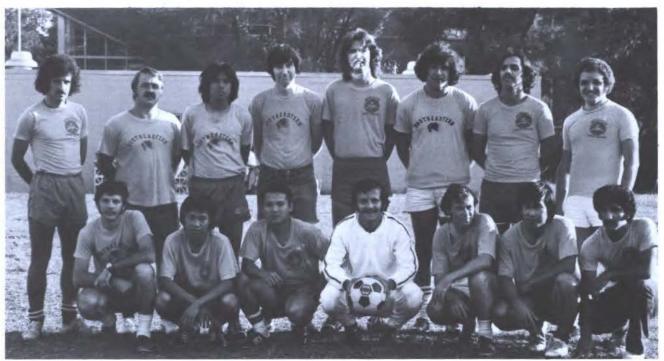

# Soccer Club

BOTTOM, Mike Pennell, Phaisit Sirgnoi, Namon Kuachusri, Ali Safa, Jihad Shawwa, Pattanapone .... Pupeerapitug, Said Asmiizarfarghandi. STANDING, Bahie Sbou-Hamme, Rodney Collard, Sampong Pramnutairat, Steve Musser, David Cook, Jain Escobar, Jose Vielama Maxwan Kanjo.