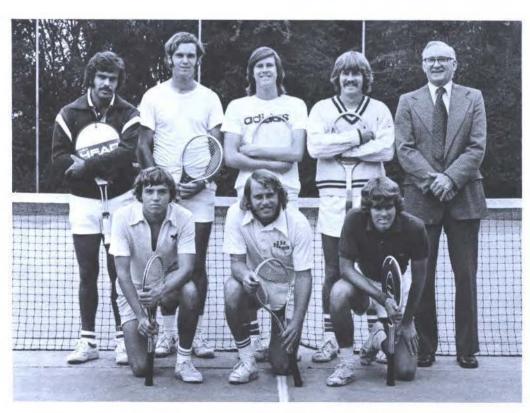

## SSU Super Tennis squad finished ninth at National Tournament

Each year SOSU Tennis team turns in a winning season, so was true for the 74 season. The SSU squad has really tough competition playing schools such as North Texas State, Bayler, Okla. State Univ., ORU, and Tulsa. Thanks to the dedicated work of team members, and coach John Krattiger SSU has won the OCC title fourteen consecutive times. Team members pictured below include L - R standing Farekh Morshed, Steve Moser, Doug Whitehead, (coach) John Krattiger, Kneeling Terry Wood, Rick Sasser, Steve McIntosh.

STEVE MOSSER demonstrating defense strategy.

#### Single' 74 Record

|                | WIN | LOSS |
|----------------|-----|------|
| Rick Sasser    | 18  | 12   |
| Steve McIntosh | 19  | 11   |
| Mike Albright  | 18  | 12   |
| Larry Horn     | 20  | 10   |
| Steve Wright   | 19  | 11   |
| Ron Sharp      | 17  | 13   |

Mike Albright not only a member of the All-Conference team but received honorable mention All American at National Tournament, also Terry Wood pictured working on his serve. BELOW: All Conference players Rick Sasser and Steve McIntosh working on basic ground strokes. The team finished 13-11 for '74 season.