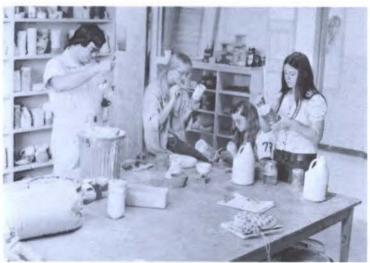

The club at present has approximately 20 members.

(Above Left) Kay Turley lectures on a creative art theory.

(Above Right and Lower Left) Pottery students work on their wheels and other class members glaze their wares.