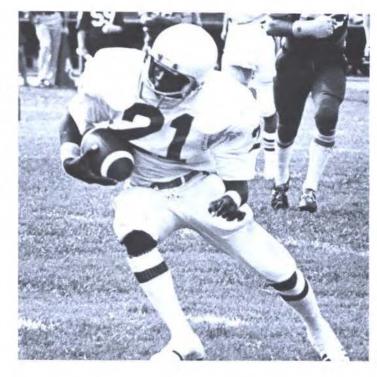

#### -12 victory over Kangaroos of Austin College

SAVAGES open with lightening, posting a 48-12 victory over Kangaroos of Austin College on their own battle field. Here is pictured some action shots of that game and on the following pages are shots of other games. The Savages started off on the right foot and playing for the home town crowd seem to spark the season record, winning three home games and finishing with an even record of five wins and five losses over all. PICTURES: # 25 Jessie Morris offensive back doing his best to escape tackles, # 36 Ron Coleman senior trucking through the middle to gain yardage, # 63° Dennis Hemphill testing out new blocking tactics, also # 84 Randall Burkes and Don Hardcastle lead offensive unit, # 72 Richard Mosley amazed by his first impression, and # 21 Floyd Canady smooth cuts shorted lived.

# Christian's Men continue to win

Dale Perrin, Jessie Morris, Charles Gulley, and John Taylor are among the seniors who led the Savages through the 74 season. John Taylor led the team in scoring with a total of 42 pts. The Savages averaged 18 points per game. Fred Boone led Pass interceptions snatching a total of five. Randall Burks led the teams pass receivers averaging 45.3 yds. a carry. Also, Harvey Rayan led the rushing dept. Thanks to the leadership of head coach Duke Christian and staff these men were also outstanding in conference play. Below seated is the offense unit of the 74 Savage squad (L to R) team members are David Durant, Gene Little, Randall Burks, Jessie Morris and Charles Gulley.