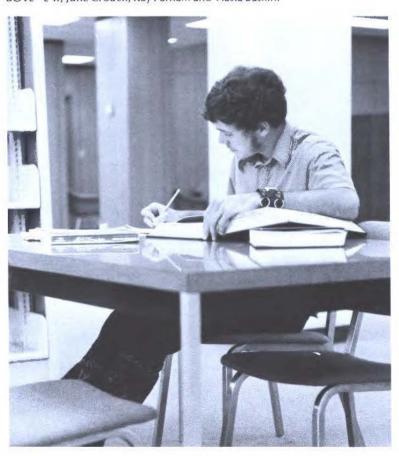

SOSU's library followed tradition this year by, as in years past, growing through new books and classes.

Courses added to the curriculum were Library Science 4960 - Directed Reading, Library Science 4970 - Special Studies, Library Science 4980 - Seminar. Among the books added this year were the 15th edition of the Encyclopedia Britannica, in 30 volumes, including the Outline of Knowledge, in Ready Reference and Index, and the Knowledge in Depth. The Library was also represented at the Conference for Educators of Library Science.

# Library aids in student research

The staff of Southeastern Oklahoma State University's library includes (BOTTOM LEFT) Raymond A. Pillar, head librarian and Director of the library, (ABOVE - L-R) June Crouch, Kay Parham and Vlasta Baskin.