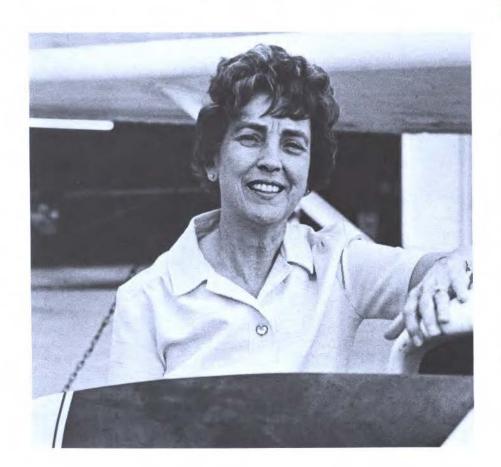

# New equipment and courses added to Aerospace program

John Abitz

Phil Dupont

New equipment including airplanes, and new courses highlight the Aerospace Division for 1974 and 1975. The curriculum was increased by two courses entitled ATP Ground Instruction and ATP Flying.

Don Carpenter heads the department with John W. Abitz, Elizabeth Murphy, Aviation Curriculum Director, Phil Dupont, and John Rutherford as faculty members.

Several trips add variety to the classes such as trips to Oklahoma City and Fort Worth where tours are taken of airline facilities.

Faculty members pictured are Bill Dodd (ABOVE RIGHT) and Elizabeth Murphy (BOTTOM LEFT).