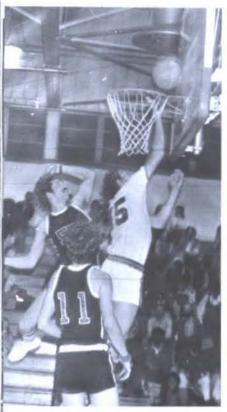

## Women Varsity Basketball

Womens varsity basketball kinda of a new thing on campus enables energtic young women to compete on the collegiate lever. Vicki Hudson and Roberta Wescott coach the group and each year they turn in a winning season. The team finished out the season at the Oklahoma State University Sports Day Tournament in Stillwater. There they play schools all across Oklahoma and run to some really keen competation.

The girls seem to enjoy the competition and every game is full of fun, thrills, and plenty of excitment. The women have never been beaten on their home court and pictured here are some action shots of home games. BELOW: Mrs. Hudson gives strategy tips during a USAO time out.