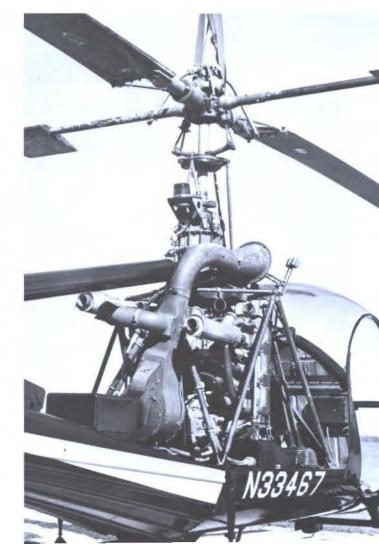

# New equipment and courses added to Aerospace program

John Abitz

Phil Dupont

New equipment including airplanes, and new courses highlight the Aerospace Division for 1974 and 1975. The curriculum was increased by two courses entitled ATP Ground Instruction and ATP Flying.

Don Carpenter heads the department with John W. Abitz, Elizabeth Murphy, Aviation Curriculum Director, Phil Dupont, and John Rutherford as faculty members.

Several trips add variety to the classes such as trips to Oklahoma City and Fort Worth where tours are taken of airline facilities.