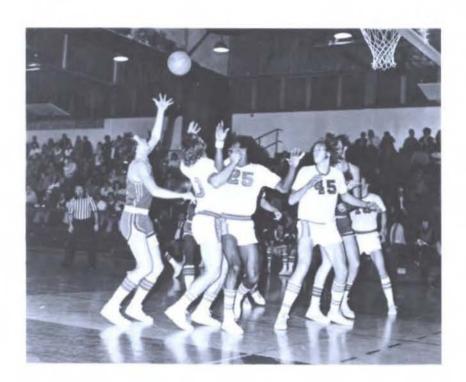

### Mike Martin heads SOSU Basketball

The 74-75 basketball coach and squad are all new to Southeastern this year. There are four from last years team and also four freshmen. The rest are junior college transfers. The team is young and with each game they just seem to get better and better. Time is doing wonderful things for this young team and the grin on coach Martin's face just gets bigger and bigger after each nights performance. More than one third of the Savages losses have been in overtime play, this, in itself says a whole lot for both coaches and players.

Young Team,
Young Coach,
Young Winners

Young team, young coach, young winners, that summes up the 74-75 basketball squad. They're young, aggressive, and dedicated, with that combination they can't help but become winners. Coach Mike Martin will have nearly everyone back next season and what else could a coach ask for BELOW Savage Squad L TO R Coach Mike Martin, Don Woodard, David Nash, Grege Soistman, Larry Dillow, Butch Higgonbotham, Mike Phillips, and graduate assistant Marvin Thouvenel (KNEELING L TO R) Bob Olufs, Tony Robinson, Austin Lehman, Willie Garcia, Bob Hicks. OPPOSITE PAGE PICTURES: # 44 Larry Dillow up for two against Northeastern, BELOW, Greg Soistman flying through the air for two, David Nash doing his famous jump shot, and Bob Olufs demonstrating fancy dribbling techniques.