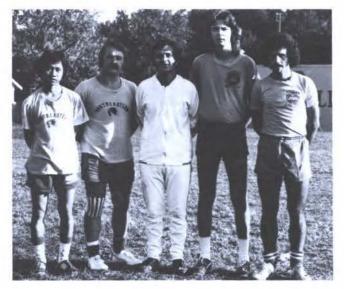

# Soccer Club

BOTTOM, Mike Pennell, Phaisit Sirgnoi, Namon Kuachusri, Ali Safa, Jihad Shawwa, Pattanapone .... Pupeerapitug, Said Asmiizarfarghandi. STANDING, Bahie Sbou-Hamme, Rodney Collard, Sampong Pramnutairat, Steve Musser, David Cook, Jain Escobar, Jose Vielama Maxwan Kanjo.