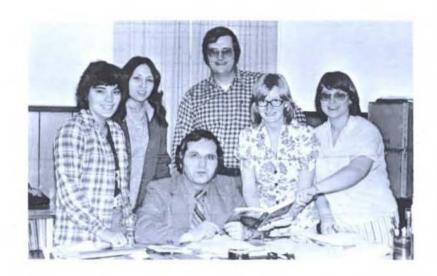

#### Comsci

Comsci, now in its second year of existence, is one of the newest organizations on the Southeastern Campus. The club was begun by a group of computer science students in order to provide a more rounded knowledge of computing, and to complement the rapidly-developing computer science program offered at SOSU.

In the last year, COMSCI has sponsored a number of speakers from various phases of computer industry and research, field trips and other programs related to the field.

ABOVE (L-R) Jim Bivins, Jim Clark; vice-president, Ben Butler, Lelon Furr, Debbie Bowen, David Barker; president, Larry Pruitt, Mark DeMoss; secretary.