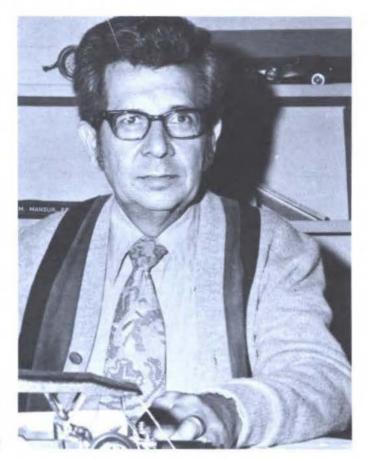

### Many excursions planned for music studer

Dr. Paul Mansur

Many excursions were planned for the misic students this year as they toured, presenting their musical talents. A tour of the state was planned in which the students presented concerts to the public and his school audiences. Dr. Paul Mansur head the department of over 20 majors. Ken Peers, director of the marching band, drilled the students through long hours of practic The marching band was noted for its unusual half-time shows that it gave at the football games. The faculty includes: Both Pratt, Dr. L. Bracey Campbell, Mary Ar Craige, Eloise Sills, Betty Campbell and Ruth Steger.