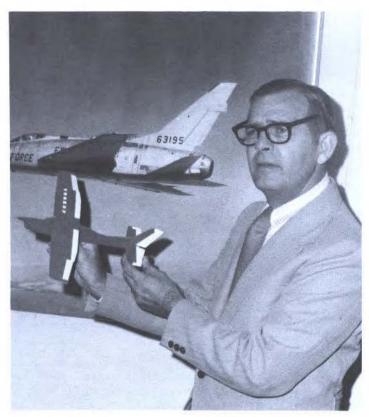

# New equipment and courses added to Aerospace program

John Abitz

Phil Dupont

New equipment including airplanes, and new courses highlight the Aerospace Division for 1974 and 1975. The curriculum was increased by two courses entitled ATP Ground Instruction and ATP Flying.

Don Carpenter heads the department with John W. Abitz, Elizabeth Murphy, Aviation Curriculum Director, Phil Dupont, and John Rutherford as faculty members.

Several trips add variety to the classes such as trips to Oklahoma City and Fort Worth where tours are taken of airline facilities.

Faculty members pictured are Bill Dodd (ABOVE RIGHT) and Elizabeth Murphy (BOTTOM LEFT).