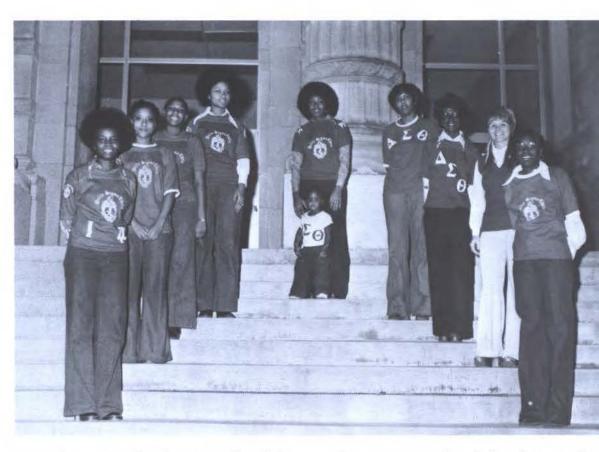

#### Delta Sigma Theta

Delta Sigma Theata is a nationwide public service organization which was founded at Howard University Jan 13, 1913. Today there are more then 75,000 woman involved.

Iota Psi Chapter was founded on SSU'S campus, April 14, 1973 by twenty-one young women.

They have sponsored such projects as the Thanksgiving Drive for needy families, donating gifts to the mental Health Retardation, and other functions.

Lynda McNulty serves as Sponsor for the Sorors this term.

L-R Wanda Hucaby, Stella Finley, Alma Bolden, Thelma Benson, CENTER Carole King and Terica Collins. Delores

Collins, LaVerne Howard, Lynda McNulty-Sponsor Shar on Morgan.

Sharon Morgan and Sue Allen help prepare salads for the Stew Supper.