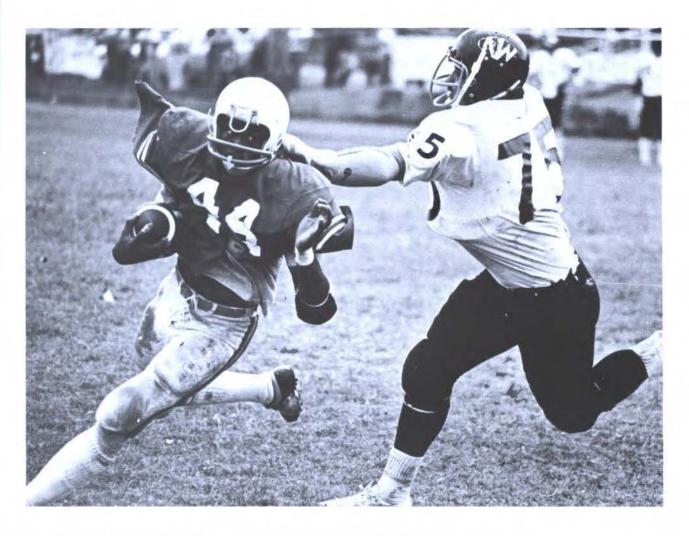

#### -12 victory over Kangaroos of Austin College

SAVAGES open with lightening, posting a 48-12 victory over Kangaroos of Austin College on their own battle field. Here is pictured some action shots of that game and on the following pages are shots of other games. The Savages started off on the right foot and playing for the home town crowd seem to spark the season record, winning three home games and finishing with an even record of five wins and five losses over all. PICTURES: # 25 Jessie Morris offensive back doing his best to escape tackles, # 36 Ron Coleman senior trucking through the middle to gain yardage, # 63° Dennis Hemphill testing out new blocking tactics, also # 84 Randall Burkes and Don Hardcastle lead offensive unit, # 72 Richard Mosley amazed by his first impression, and # 21 Floyd Canady smooth cuts shorted lived.