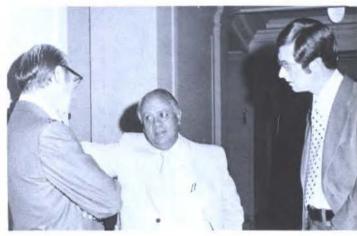

# Serving SOSU for his seventh year President Hibbs initiates new ideas

Dr. Leon Hibbs, president of the vast network known as Southeastern Oklahoma State University, begins his seventh year as president. He begins his first year as president of a university. Dr. Hibbs has worked closely with the students and the townspeople of Durant to improve, not only the university, but the entire area. He constantly endeavors to bring the students in closer contact with the administration and faculty. Shown with Dr. Hibbs is Dr. Allen E. Shearer, President Emeritus, for whom Shearer Hall was named. Dr. Hibbs is aided in his duties by a competent secretarial staff who work many long hours keeping his business appointments in order.