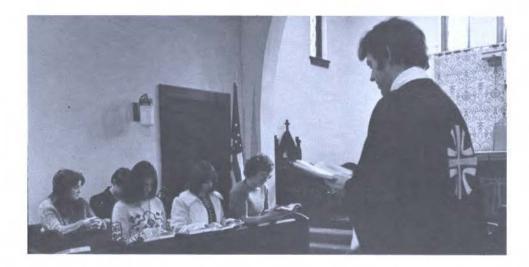

### **ANTIGONE**

### Southeastern's cast includes:

| Marilla LaddChorus          |
|-----------------------------|
| Leila Roper Antigone        |
| Shirely ByrdNurse           |
| Betty DuneganIsmene         |
| David Benn                  |
| David Thomas Creon          |
| Scott Freeman First Guard   |
| Terry Reynolds Second Guard |
| Richard Verby Third Guard   |
| Smitty Lorey Messenger      |
| Don LeachPage               |
| Rose Ann Johnson Eurydice   |

Highlighting Southeastern's 1975 drama productions was "Antigone," a d matic tragedy by Jean Anouilh. The ancient Greek Antigone involves to sons and two daughters of mother-loving Oedipus, lately departed King Thebes, and his brother-in-law, Creon who has now become king. The tobrothers have had a civil war and have killed each other, and Croen full righteousness and edicts, has ordained that one of the brothers be left uburied carrion for dogs and vultures.

Antigone, a sister, defies the edict, heaps earth upon the dishonored corp and is buried alive for punishment. The action sets off a chain of suicid which rocks old Croen to his base.

1975 Savage Scandals