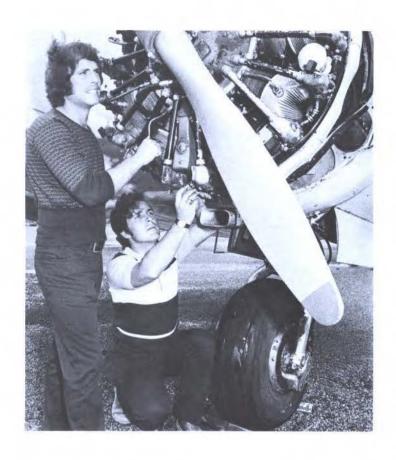

# New equipment and courses added to Aerospace program

John Abitz

Phil Dupont

New equipment including airplanes, and new courses highlight the Aerospace Division for 1974 and 1975. The curriculum was increased by two courses entitled ATP Ground Instruction and ATP Flying.

Don Carpenter heads the department with John W. Abitz, Elizabeth Murphy, Aviation Curriculum Director, Phil Dupont, and John Rutherford as faculty members.

Several trips add variety to the classes such as trips to Oklahoma City and Fort Worth where tours are taken of airline facilities.

Faculty members pictured are Bill Dodd (ABOVE RIGHT) and Elizabeth Murphy (BOTTOM LEFT).