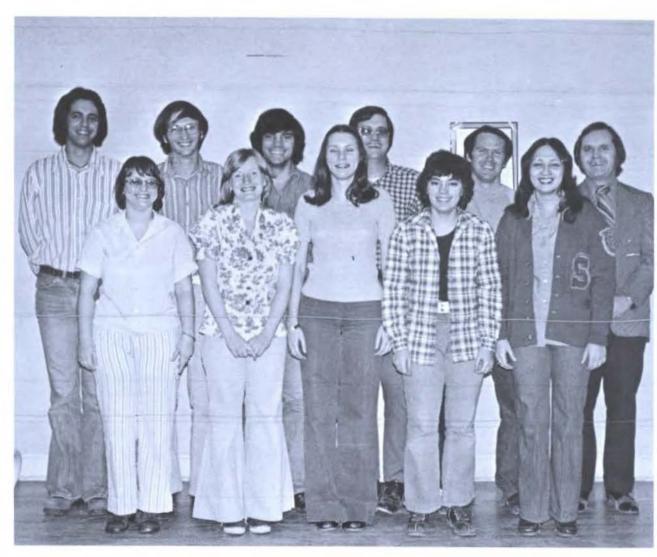

## Who's Who selects 47

JOE EDWARD BURGESS-H.P.E.

BETTY TRAIL CRAFT-Business Ed.; Pi Omega Pi; Kappa Delta Pi; SEA

CAROLYN FAYE CROSS-Home Economics Ed.; SHEA; Kappa Delta Pi

FREDRICK L. COLLINS-Government; Student Senate President; President's Club President; Pi Kappa Delta; Blue Key; Phi Sigma Epsilon