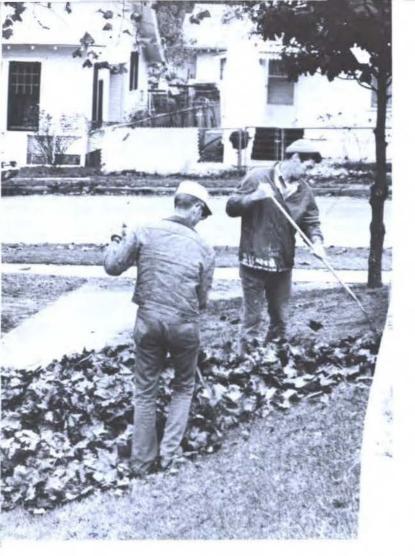

## SOSU Maintenance, Landscaping Dept.

Keeping the building clean, the grounds looking spotless, making sure that visitors have a clean, respectable looking campus to view upon arrival is but part of the many jobs that come under the Maintenance Department's surveilance.

Pruning overgrown shrubs and trees, checking underground facilities, are but a few of the many duties that these dedicated men perform daily in order for the Campus of a Thousand Magnolias' one hundred acres looking natural and clean.

Removing a tree that had recently died, called for long hours and hard work from the Landscape Department.

The Upward Bound Program ......Summer 1974

Leon Scott ...... Director
Phyllis Drew ..... Assistant Director
T.C. Varner .... Talent Search
Joy Clubreth .... Secretary