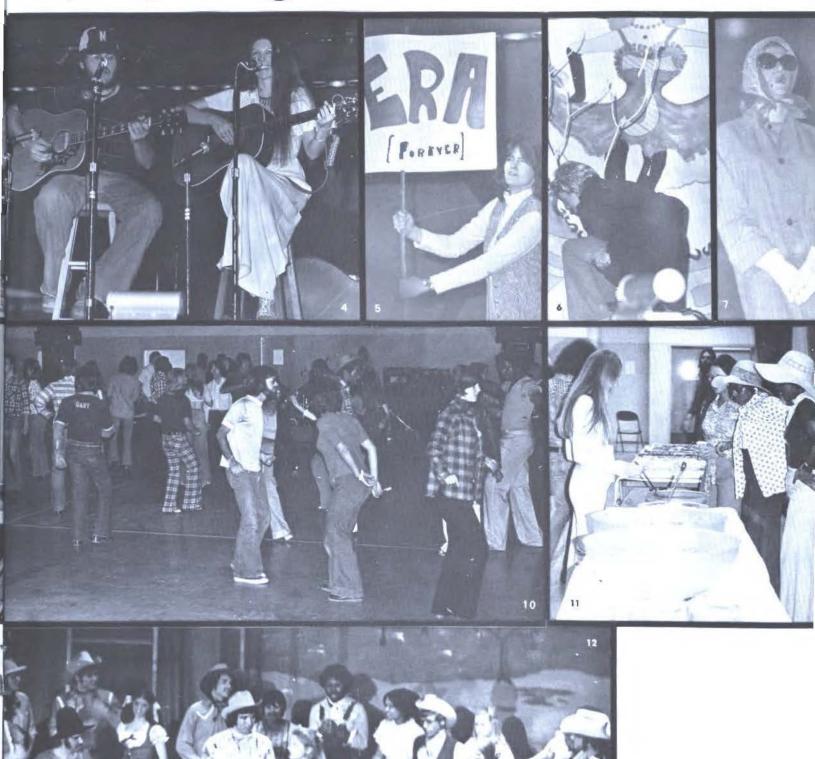

# Homecoming celebrated in many ways

Floats make a parade. It' as simple as that. So do pretty girls. Apparently so does enjoying refresh ment.

For Southeastern's Home coming parade, the win ning float was from Alph. Eta Roe and the winner of the queen contest was Durant senior, Pam Hamilton (Opposite- above right).

#### A look at the Homecoming festivities

Homecoming jewels viewed by crowd

Sprit reigns supreme