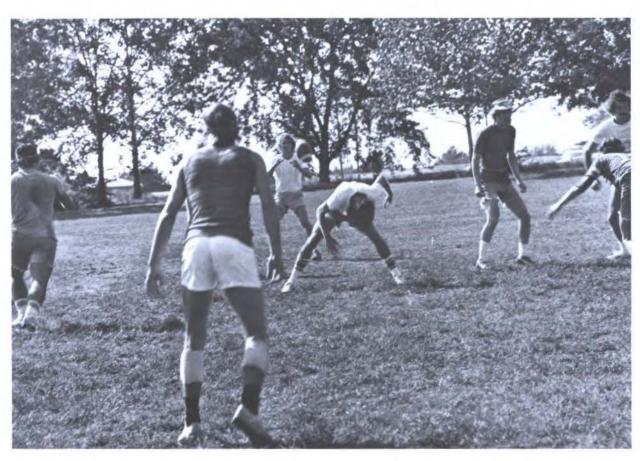

# Football intramurals provide

### good times ...

The 74 football intramurals allowed many SOSU students to become involved in what's happening on campus. Many took advantage of this opportunity and the mens' intramurals proved to be a success. There is only one team that can win, but others making the playoffs include: Saints, TKE, Gamblers, Bulls, Untouchables, Over the Hill Gang, and also Ifeltathigh. Each team enjoyed themselves and all had a good time.

The 74 football Intramurals champs are the Hardballers. Team members are (TOP ROW) Larry Ratcliffe, Rick Clark, Randy Taylor, and Jerry McVickers. (BOTTOM ROW) Terry Howard, Steve Taylor, Bert Waryavah and Randy Cumbie.