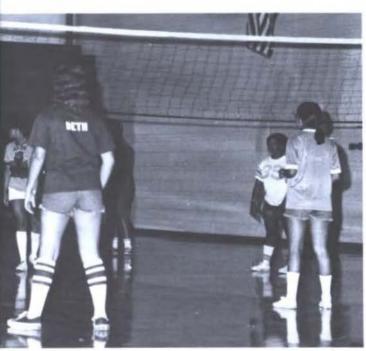

### One, two, three fundementals of

This years volleyball intermurals provided fun, thrills, and excitement for all who chose to participate. Even the scratches and bruises were worn with pride. The pictures on this page demonstrate the one, two, three fundmentals needed to win. Below: Miss Roberta Wescott concludes the pre-game preparations, a must before each nights activities.

### womens intermural volleyball

The 74 Volleyball championship was won by the Skin-tights. Team members are (FRONT ROW L TO R) Brenda Gulley, and Rose Anderson (BACK ROW L TO R) Pat Jones Janice Conway, Barbara Walton, NOT PICTURED are Melanie Clark and Debbie McClellen. BELOW: Mrs. Hudson OK's everything before play begins.