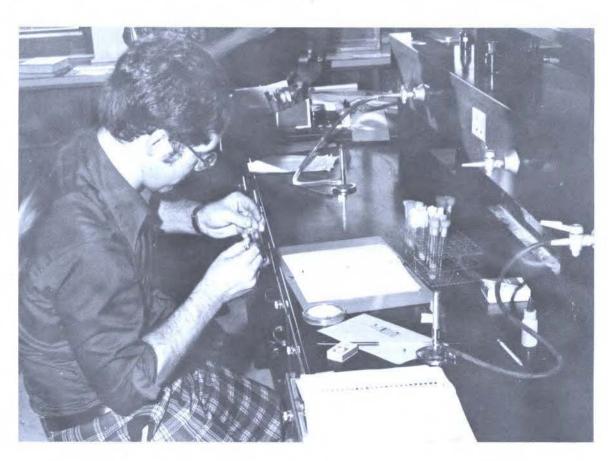

# **Physical Sciences**

The department, comprised of variations of physics and chemistry, offers degrees in chemistry, chemical technology, medical technology, physics, and science education. The faculty endeavors to provide the students with pre-professional training in practically any field of science.

Dr. Jerry Polson Dr. Jack Robinson

Dr. John Collier Dr. John Wright