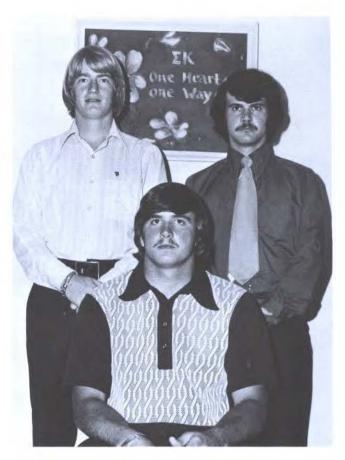

## **Panhellenic**

One of the many purposes of the Panhellanic organization is to promote sorority unity. BELOW: Officers (L-R) Candy Platter, Laura Snead, and Karen Stansel. Katie Frank Slack is the current sponsor.

(FIRST ROW) Ruth Love, Martha Adams, Karen Stansel, Meredith Milam. (SECOND ROW) Katie Frank Slack,

Linda Lee, Mary Pitchke, Candy Platter, Phyllis Drew, Laura Snead, and Linda Burris.