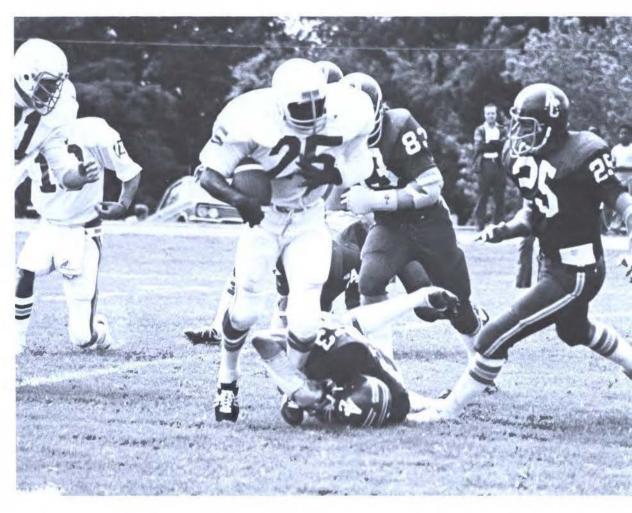

#### Savages open with Lightening--posting a 4

#### -12 victory over Kangaroos of Austin College

SAVAGES open with lightening, posting a 48-12 victory over Kangaroos of Austin College on their own battle field. Here is pictured some action shots of that game and on the following pages are shots of other games. The Savages started off on the right foot and playing for the home town crowd seem to spark the season record, winning three home games and finishing with an even record of five wins and five losses over all. PICTURES: # 25 Jessie Morris offensive back doing his best to escape tackles, # 36 Ron Coleman senior trucking through the middle to gain yardage, # 63° Dennis Hemphill testing out new blocking tactics, also # 84 Randall Burkes and Don Hardcastle lead offensive unit, # 72 Richard Mosley amazed by his first impression, and # 21 Floyd Canady smooth cuts shorted lived.

# Christian's Men continue to win

Dale Perrin, Jessie Morris, Charles Gulley, and John Taylor are among the seniors who led the Savages through the 74 season. John Taylor led the team in scoring with a total of 42 pts. The Savages averaged 18 points per game. Fred Boone led Pass interceptions snatching a total of five. Randall Burks led the teams pass receivers averaging 45.3 yds. a carry. Also, Harvey Rayan led the rushing dept. Thanks to the leadership of head coach Duke Christian and staff these men were also outstanding in conference play. Below seated is the offense unit of the 74 Savage squad (L to R) team members are David Durant, Gene Little, Randall Burks, Jessie Morris and Charles Gulley.

#### 1974 SSU RESULTS

| SSU | 48 | AUSTIN COLLEGE      | 1 |
|-----|----|---------------------|---|
|     |    |                     |   |
| SSU | 77 | SOUTHERN ARKANSAS   | 3 |
| SSU | 13 | NORTHEASTERN        |   |
| SSU | 7  | SOUTHWESTERN        | 4 |
| SSU | 20 | EAST CENTRAL        | 1 |
| SSU | 30 | LANGSTON UNIVERSITY | 1 |
| SSU | 28 | NORTHWESTERN        | 3 |
| SSU | 14 | CAMERON             | 3 |
| SSU | 3  | CENTRAL             |   |
| SSU | 10 | PANHANDLE           | 2 |

## Key home victories spark savage season

Both the Northeastern and Central State home victories sparked the 74 Savage season. SSU defeated the Redmen 13 to 7 taking advantage of the toe of John Taylor and the intercepting abilities of Fred Boone. Players and friends will never forget the terrible weather for the Central State game which marked the last home game for many seniors, including Dale Perrin SSU's senior center, tight end Ricky Meeks, Charles Gulley, Don Hardcastle, Dalton Hunt, John Taylor, and biggies James Reed, Vaughn Robertson, and Bill Clowers.

Through the 74 Savage season John Taylor led the team in scoring with one touchdown, five of six field goals, and 21 of 24 PAT's for a total of 42 points. The Savages averaged 18 points per game. Fred Boone led pass interceptions totaling five. Randall Burks led pass receiving averaging 45.3 yds. Also, Harvey Ryan led in the rushing department. Thanks to the leadership of head coach Duke Christian and staff these men were also outstanding in conference play.