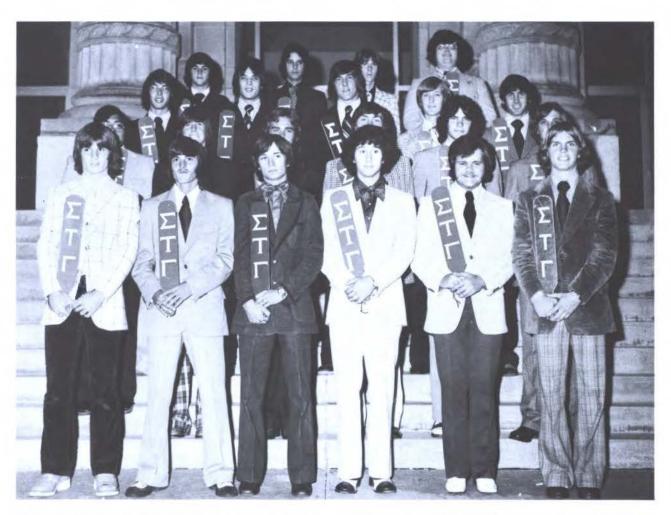

#### Sigma Tau Gamma

The men of Sigma Tau Gamma Fraternity belong to the oldest social fraternity on the campus. Since June 29, 1929 this fraternity has put through over 1,000 initiates. They have had men involved on this campus in every field of school functions.

Miss Melinda Spring was chosen as the White Rose of Sigma Tau. Melinda is a junior from Quiton, Oklahoma and is a member of Alpha Sigma Tau Sorority.

The Sig Tau's are the current holders of the Spirit Trophy. They have held the trophy for two straight years.

Like other greek organizations the Sig Tau's also have a floor in Halley McKinny where they meet.

BOTTOM L-R: Andy Ward, Education; Bruce Howard, Larry Buck, Dist. Gov. Tommy Marvel, Tom Salyer, Steve Wells, Tom Kittrell. ROW 2. L-R: Steve Wright, Jim Williams, Dennis Garrett, President; David Perkins, Floyd Lilley, Louis Chand-

ler, Tom Willard. ROW 3 L-R: Jim Brown, Tom Love, Reggie Sullivan, Dearl Holt, Kevin Falco, Tres.; Byron Wallace. TOP ROW L-R Alan Kilpatrick, Dr. Earl B. Kilpatrick, Sponsor; Robby Bush, Membership.

CENTER. Dennis Garrett, President. MIDDLE Kevin Flaco, Tres., Robby Bush, Membership. TOP. Dr. Earl B. Kilpatrick, Jim Williams, Past President.