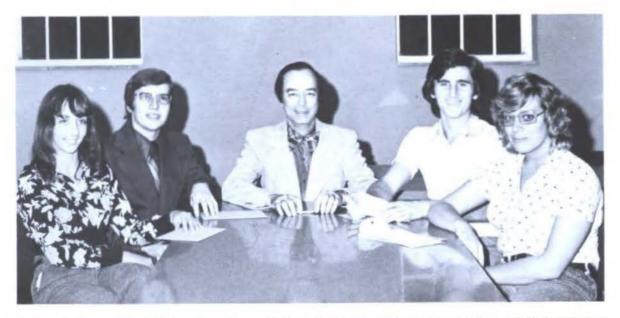

# New equipment and courses added to Aerospace program

John Abitz

Phil Dupont

New equipment including airplanes, and new courses highlight the Aerospace Division for 1974 and 1975. The curriculum was increased by two courses entitled ATP Ground Instruction and ATP Flying.

Don Carpenter heads the department with John W. Abitz, Elizabeth Murphy, Aviation Curriculum Director, Phil Dupont, and John Rutherford as faculty members.

Several trips add variety to the classes such as trips to Oklahoma City and Fort Worth where tours are taken of airline facilities.

Faculty members pictured are Bill Dodd (ABOVE RIGHT) and Elizabeth Murphy (BOTTOM LEFT).