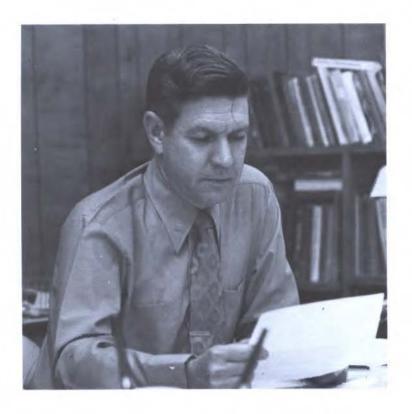

# Serving SOSU for his seventh year President Hibbs initiates new ideas

Dr. Leon Hibbs, president of the vast network known as Southeastern Oklahoma State University, begins his seventh year as president. He begins his first year as president of a university. Dr. Hibbs has worked closely with the students and the townspeople of Durant to improve, not only the university, but the entire area. He constantly endeavors to bring the students in closer contact with the administration and faculty. Shown with Dr. Hibbs is Dr. Allen E. Shearer, President Emeritus, for whom Shearer Hall was named. Dr. Hibbs is aided in his duties by a competent secretarial staff who work many long hours keeping his business appointments in order.