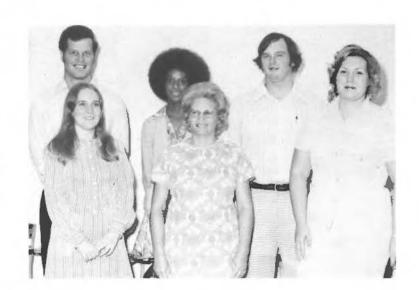

# Persian Club

This years officers for the Persian Club were L-R Fereycon Hossine; vice-president, Morteza Falahevan; president, and Ebne Issa; secretary. Their representitives to the International Council were Karim Assad and Mahmoudizad Abaszadeh.

This year the Persian club was busy. They maintained a newspaper in the library in their native language. Also, they had two delegates to the International Council.