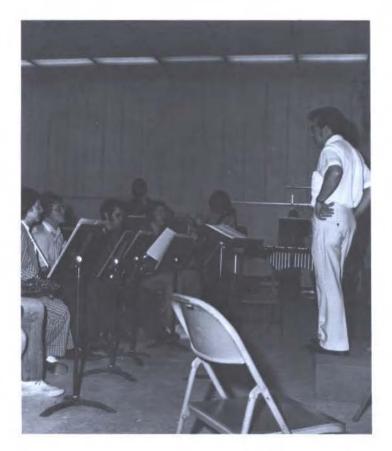

### Many excursions planned for music studer

Dr. Paul Mansur

Many excursions were planned for the misic students this year as they toured, presenting their musical talents. A tour of the state was planned in which the students presented concerts to the public and his school audiences. Dr. Paul Mansur head the department of over 20 majors. Ken Peers, director of the marching band, drilled the students through long hours of practic The marching band was noted for its unusual half-time shows that it gave at the football games. The faculty includes: Both Pratt, Dr. L. Bracey Campbell, Mary Ar Craige, Eloise Sills, Betty Campbell and Ruth Steger.

Once again this year, Southeastern's marching band closed another season of superb music and precision marching. They performed at all home football games, basketball games, pep rallies, and the Homecoming Parade. Under the direction of Ken Peters the band takes part in many university projects. In addition to local concerts, the band presents programs in several area high schools. Bob Pratt as director of the chorale, presented several shows during the year.