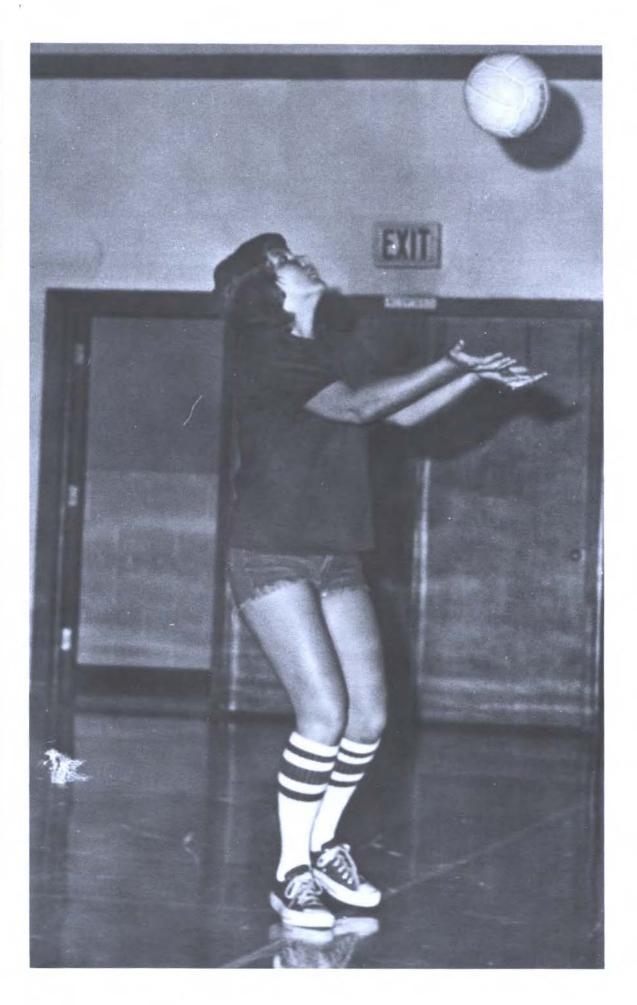

### One, two, three fundementals of

This years volleyball intermurals provided fun, thrills, and excitement for all who chose to participate. Even the scratches and bruises were worn with pride. The pictures on this page demonstrate the one, two, three fundmentals needed to win. Below: Miss Roberta Wescott concludes the pre-game preparations, a must before each nights activities.