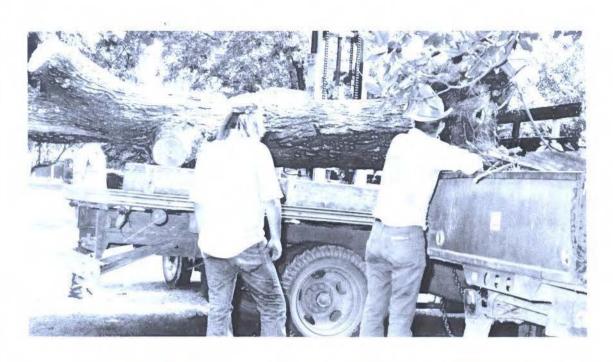

## SOSU Maintenance, Landscaping Dept.

Keeping the building clean, the grounds looking spotless, making sure that visitors have a clean, respectable looking campus to view upon arrival is but part of the many jobs that come under the Maintenance Department's surveilance.

Pruning overgrown shrubs and trees, checking underground facilities, are but a few of the many duties that these dedicated men perform daily in order for the Campus of a Thousand Magnolias' one hundred acres looking natural and clean.

Removing a tree that had recently died, called for long hours and hard work from the Landscape Department.

The Upward Bound Program ......Summer 1974

Leon Scott ...... Director
Phyllis Drew ..... Assistant Director
T.C. Varner .... Talent Search
Joy Clubreth .... Secretary