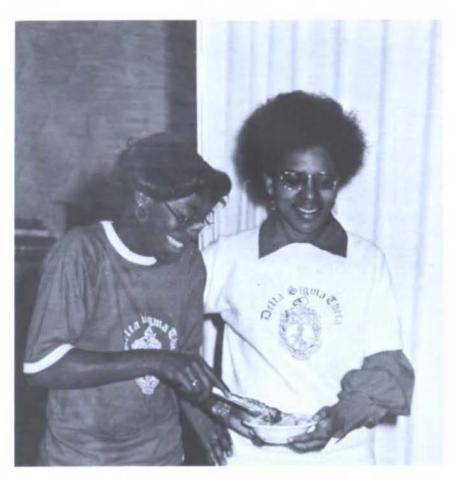

L-R Wanda Hucaby, Stella Finley, Alma Bolden, Thelma Benson, CENTER Carole King and Terica Collins. Delores

Collins, LaVerne Howard, Lynda McNulty-Sponsor Shar on Morgan.

Sharon Morgan and Sue Allen help prepare salads for the Stew Supper.

Dolores Collins and Carole King help dish out the stew for the hungry.