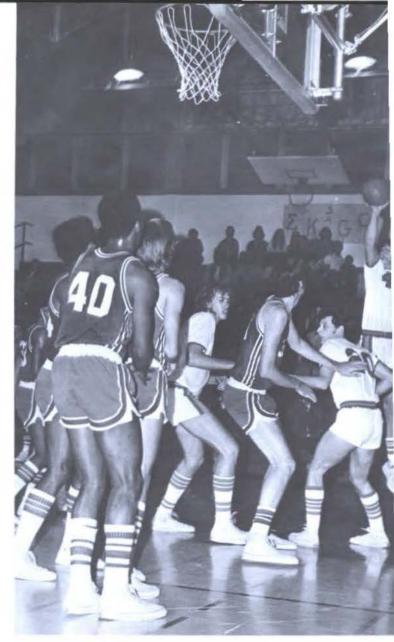

Young Team,
Young Coach,
Young Winners

Young team, young coach, young winners, that summes up the 74-75 basketball squad. They're young, aggressive, and dedicated, with that combination they can't help but become winners. Coach Mike Martin will have nearly everyone back next season and what else could a coach ask for BELOW Savage Squad L TO R Coach Mike Martin, Don Woodard, David Nash, Grege Soistman, Larry Dillow, Butch Higgonbotham, Mike Phillips, and graduate assistant Marvin Thouvenel (KNEELING L TO R) Bob Olufs, Tony Robinson, Austin Lehman, Willie Garcia, Bob Hicks. OPPOSITE PAGE PICTURES: # 44 Larry Dillow up for two against Northeastern, BELOW, Greg Soistman flying through the air for two, David Nash doing his famous jump shot, and Bob Olufs demonstrating fancy dribbling techniques.