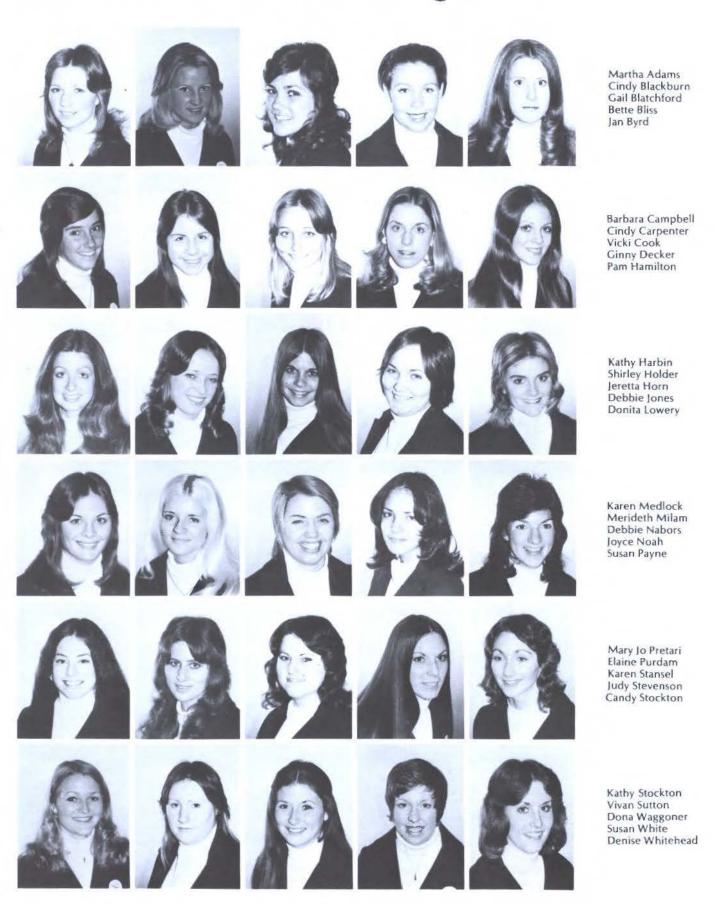

BOTTOM L-R: Vivan Sutton, Jeretta Jorn, Joyce Noah, Shirley Holder, Kathy Stockton, Martha Adams, Kathy Harbin, Debby Nabors, Tralawney Reeder. MIDDLE L-R: Jan Byrd, Karen Medlock, Bette Bliss, Donita Lowery, Barbara Campbell, Susan Payne, Candy Stockton, Elaine Purdam. TOP L-R: Dona Waggoner, Vicki Cook, Judy Stevenson, Denise Whitehead, Cindy Blackburn, Merideth Milam, Cindy Carpenter, Maryjo Pretari, Pam Hamilton, Debbie Jones, Sue White, Karen Stansel, Gail Blatchford. These are the women that represented Sigma Kappa so well on campus.