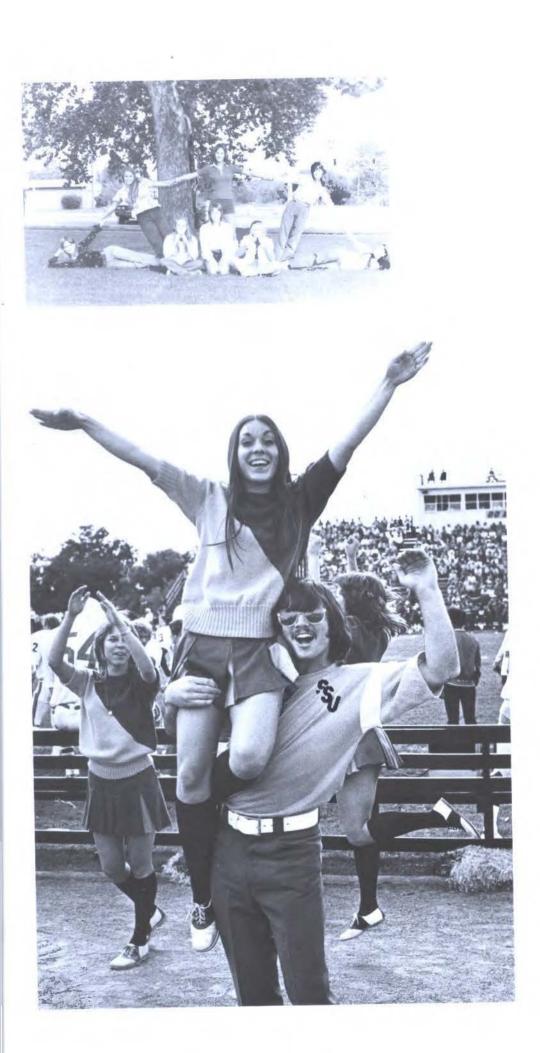

# Sports fans come alive for cheerleaders

# SOSU cheerleaders spur Savages on

The Cheerleaders keep the Southeastern team spirit boosted by putting up signs and posters, decorating the gym, going to all the dorms to get as many people as possible to go to the games. They practice every Monday to learn new routines that will boost the crowd's spirit. They travel with the teams away from home by going in groups for traveling convenience. Southeastern Cheerleaders are chosen each fall on the basis of performance before a panel of judges. Anyone is free to try for the squad.