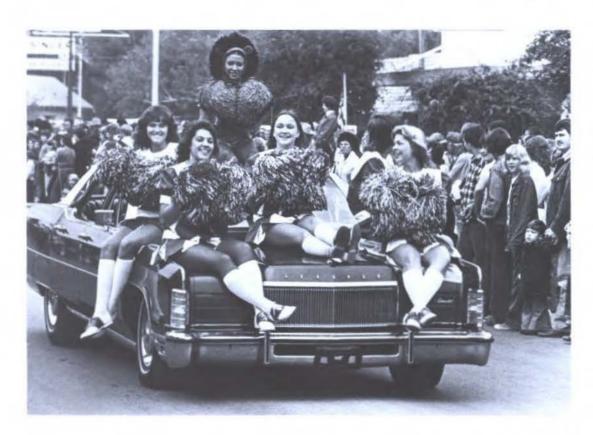

# Homecoming celebrated in many ways

Floats make a parade. It' as simple as that. So do pretty girls. Apparently so does enjoying refresh ment.

For Southeastern's Home coming parade, the win ning float was from Alph. Eta Roe and the winner of the queen contest was Durant senior, Pam Hamilton (Opposite- above right).

#### A look at the Homecoming festivities

Homecoming jewels viewed by crowd

Sprit reigns supreme