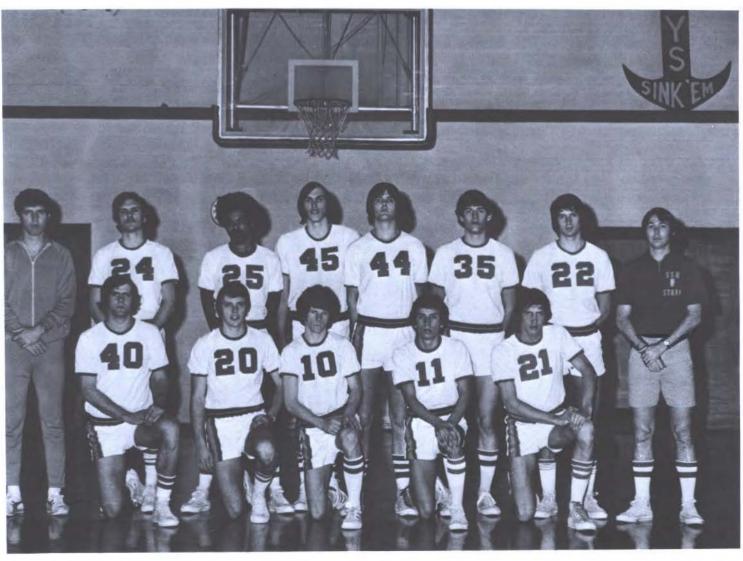

### Mike Martin heads SOSU Basketball

The 74-75 basketball coach and squad are all new to Southeastern this year. There are four from last years team and also four freshmen. The rest are junior college transfers. The team is young and with each game they just seem to get better and better. Time is doing wonderful things for this young team and the grin on coach Martin's face just gets bigger and bigger after each nights performance. More than one third of the Savages losses have been in overtime play, this, in itself says a whole lot for both coaches and players.

Young Team,
Young Coach,
Young Winners

Young team, young coach, young winners, that summes up the 74-75 basketball squad. They're young, aggressive, and dedicated, with that combination they can't help but become winners. Coach Mike Martin will have nearly everyone back next season and what else could a coach ask for BELOW Savage Squad L TO R Coach Mike Martin, Don Woodard, David Nash, Grege Soistman, Larry Dillow, Butch Higgonbotham, Mike Phillips, and graduate assistant Marvin Thouvenel (KNEELING L TO R) Bob Olufs, Tony Robinson, Austin Lehman, Willie Garcia, Bob Hicks. OPPOSITE PAGE PICTURES: # 44 Larry Dillow up for two against Northeastern, BELOW, Greg Soistman flying through the air for two, David Nash doing his famous jump shot, and Bob Olufs demonstrating fancy dribbling techniques.