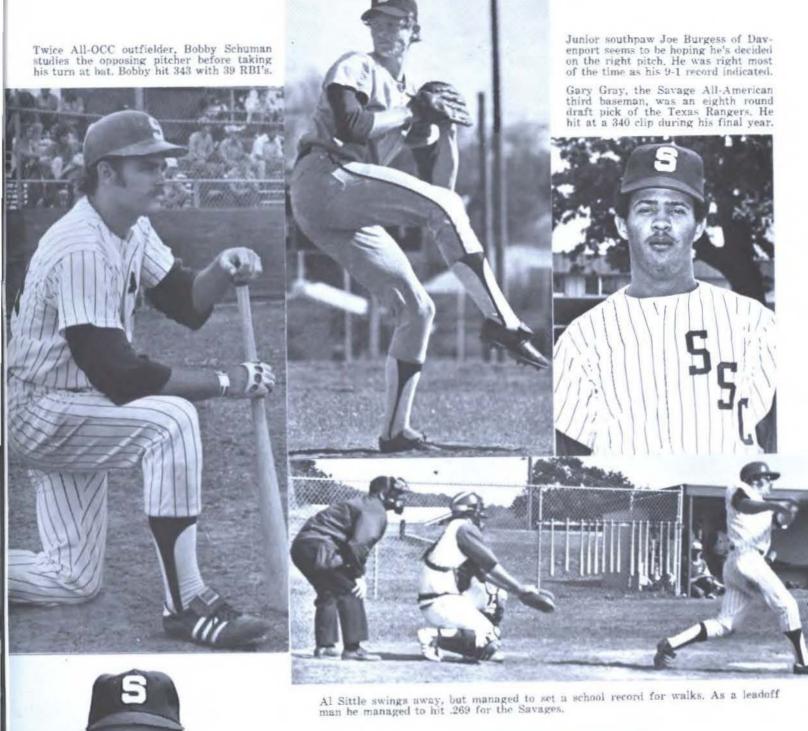

new marks for most runs (369), hits (435), doubles (78), triples (25), bases on balls

(295), runs batted in (314) and wins (41).

"I've had teams that hit better, teams that fielded better — but none that won more games. And that's what you really go by." All-OCC Conference 1974 — Joe Shaddix, Wayne Sagely, Bert Weryavah, Gary Gray, and Tony Cazzelle. NAIA All-District Nine 1974 — Bobby Schuman, Gary Gray and Tony Cazzelle.

1965 Jimmy Holderfield (1b)

1966 Dennis Trahan (c)

1968 Trent Baulch (3b) Danny Hubbell (p)

1970 David Ward (p-1b) Tim Hardesty (of)

1973 Joe Shaddix (c)

1974 Tony Cazzelle (of) Gary Gray (3b)

Wayne Sagely grimaces while serving up a fast one. The Tulsa senior finished the season with a 10-3 record and grabbed All-Conference honors.

SSU Baseball All-Americans



#### 1974 BASEBALL STATISTICS Southeastern State University Won 41 Lost 14

| NAME             | AB   | R   | H   | $^{2\mathrm{B}}$ | 3B | HR | SB | RBI | PCT. |
|------------------|------|-----|-----|------------------|----|----|----|-----|------|
| Schuman, Bobby   | 172  | 45  | 59  | 15               | 4  | 4  | 5  | 39  | ,343 |
| Gray, Gary       | 200  | 55  | 68  | 8                | 8  | 4  | 25 | 42  | .340 |
| Cazzelle, Tony   | 188  | 47  | 60  | 9                | 4  | 10 | 1  | 51  | .319 |
| Shaddix, Joe     | 161  | 36  | 47  | 8                | 1  | 5  | 3  | 44  | .292 |
| Sittel, Al       | 145  | 53  | 39  | 6                | 0  | 1  | 11 | 29  | .269 |
| Ratcliffe, Larry | 134  | 32  | 35  | 12               | 3  | 2  | 5  | 24  | .261 |
| McVicker, Jerry  | 100