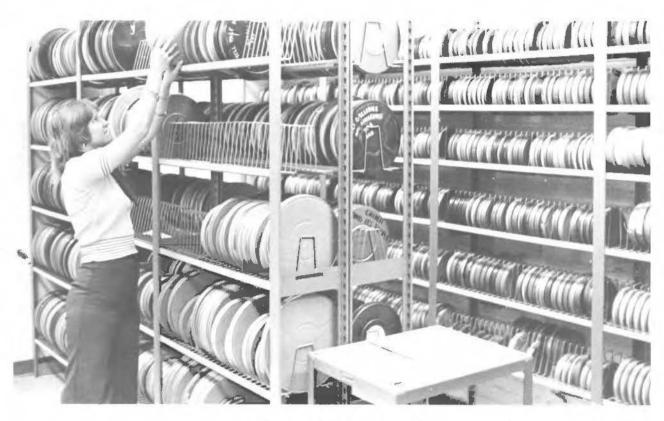

### Audio-Visual

The Audio Visual Department under the direction of J.B. Phillips, has for several years furnished South-eastern with the use of instructional media in the form of films, film projectors, slide projectors, and other media used in the classroom. Faculty includes J.B. Phillips, who is in charge of administration of instructional media; and Lahoma Clark, who is in charge of production and use of instruction media.