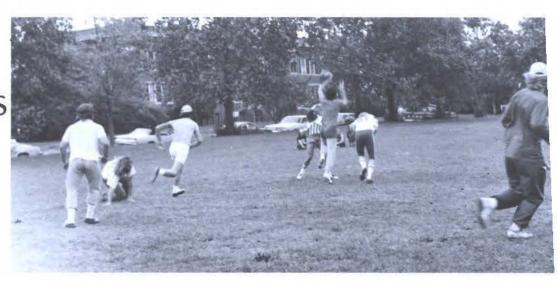

# Football intramurals provide

### good times ...

The 74 football intramurals allowed many SOSU students to become involved in what's happening on campus. Many took advantage of this opportunity and the mens' intramurals proved to be a success. There is only one team that can win, but others making the playoffs include: Saints, TKE, Gamblers, Bulls, Untouchables, Over the Hill Gang, and also Ifeltathigh. Each team enjoyed themselves and all had a good time.

The 74 football Intramurals champs are the Hardballers. Team members are (TOP ROW) Larry Ratcliffe, Rick Clark, Randy Taylor, and Jerry McVickers. (BOTTOM ROW) Terry Howard, Steve Taylor, Bert Waryavah and Randy Cumbie.