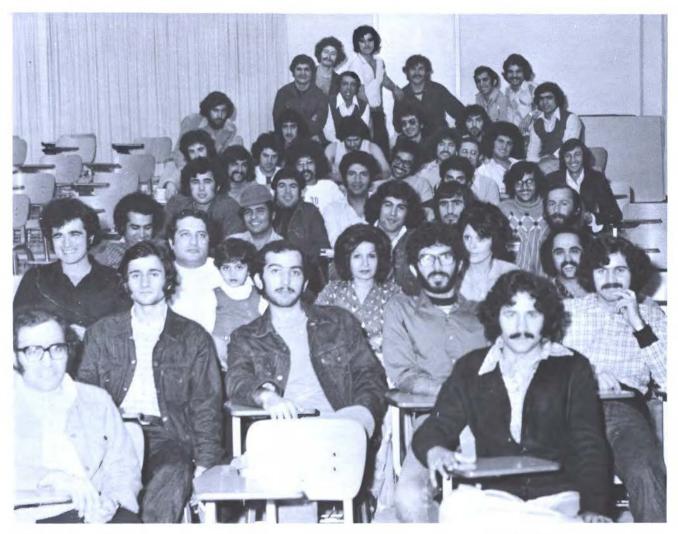

# Arab Club

This year the Arab Club was kept busy with the handling of students problems. They also sponsored an Arabic newspaper in the library. One of the special activities carried out was a banquet to enlighten the faculty on the customs, dress, food, and places to see in the Arab homeland. It is easy to tell this was a big success by the smiling faces below.

Dr. Leon Hibbs poses above with the Arab students at a banquetlunchon given in their behalf. After the lunch, Dr. Hibbs gave

an address welcoming the students and then talked with the individual students personally.