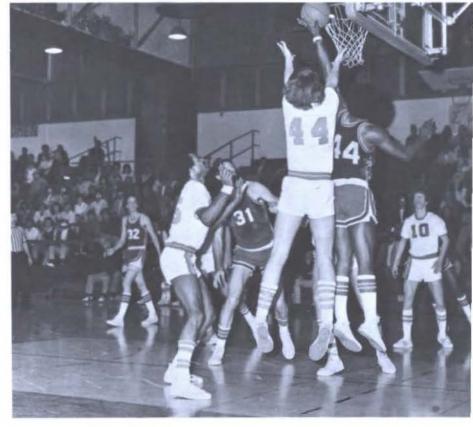

Young Team,
Young Coach,
Young Winners

Young team, young coach, young winners, that summes up the 74-75 basketball squad. They're young, aggressive, and dedicated, with that combination they can't help but become winners. Coach Mike Martin will have nearly everyone back next season and what else could a coach ask for BELOW Savage Squad L TO R Coach Mike Martin, Don Woodard, David Nash, Grege Soistman, Larry Dillow, Butch Higgonbotham, Mike Phillips, and graduate assistant Marvin Thouvenel (KNEELING L TO R) Bob Olufs, Tony Robinson, Austin Lehman, Willie Garcia, Bob Hicks. OPPOSITE PAGE PICTURES: # 44 Larry Dillow up for two against Northeastern, BELOW, Greg Soistman flying through the air for two, David Nash doing his famous jump shot, and Bob Olufs demonstrating fancy dribbling techniques.