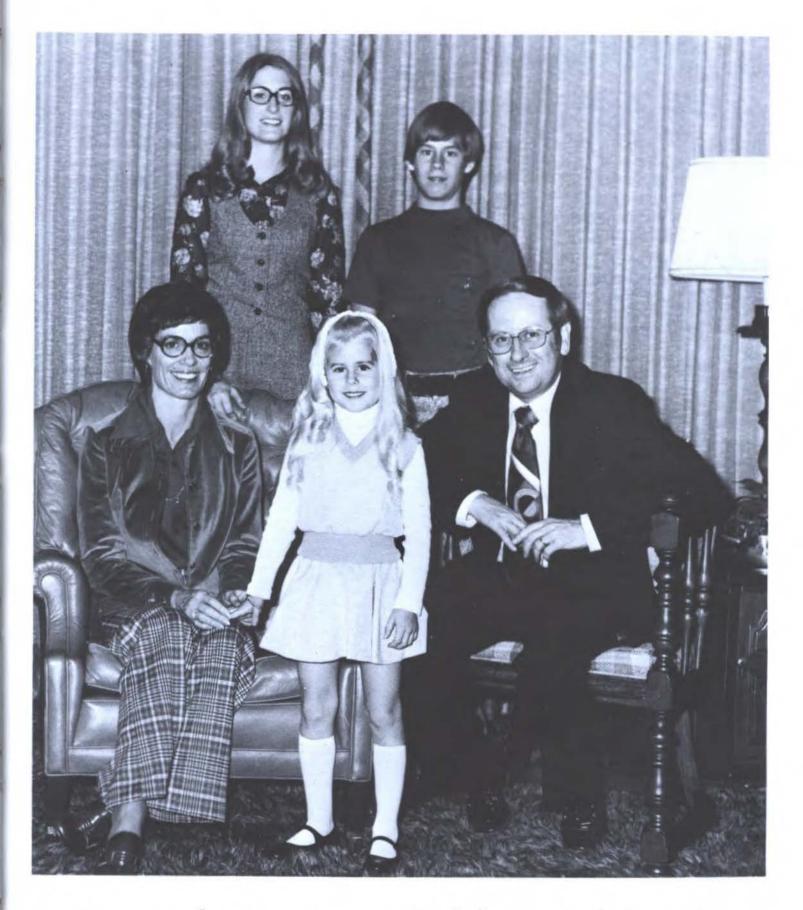

Dr. and Mrs. Leon Hibbs, and family

# Serving SOSU for his seventh year President Hibbs initiates new ideas

Dr. Leon Hibbs, president of the vast network known as Southeastern Oklahoma State University, begins his seventh year as president. He begins his first year as president of a university. Dr. Hibbs has worked closely with the students and the townspeople of Durant to improve, not only the university, but the entire area. He constantly endeavors to bring the students in closer contact with the administration and faculty. Shown with Dr. Hibbs is Dr. Allen E. Shearer, President Emeritus, for whom Shearer Hall was named. Dr. Hibbs is aided in his duties by a competent secretarial staff who work many long hours keeping his business appointments in order.