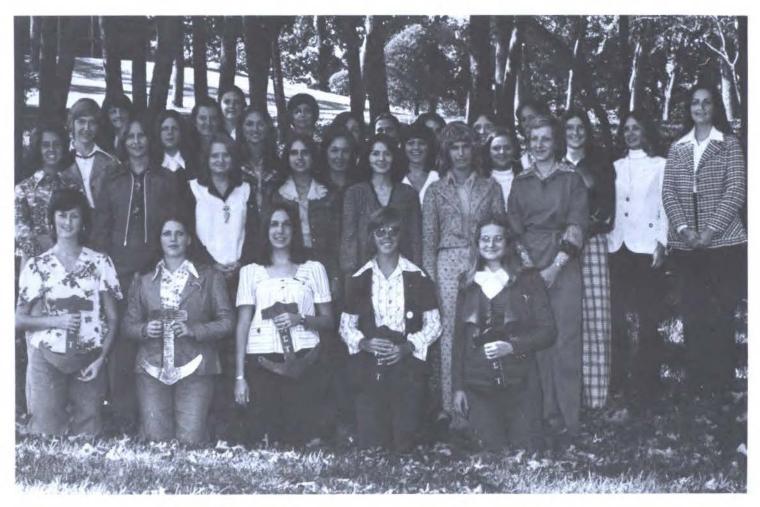

### Kappa Delta Pi

Kappa Delta Pi, one of the oldest national organizations on campus, was founded as a national honor society for education in 1928. As part of the requirements its members must be in the upper 20% of the junior and senior classes. RIGHT (L-R) the officers are: Dr. Edwardine McCoy; vice-president, Roberta Cazelle; treasurer, Judith Lynn; president.

TOP (L-R) Raymond Piller, Charlie Thomas, Janet Radasinovich, Wanda Huckaby, Judy Love, Betty Craft, Judith Lynn, Carolyn Cross, Roberta Cazelle, Laura Snead, Dr. E. McCoy, Engine Alford, Dorothy

Silver. BOTTOM (L-R) Dr. Rock Ashcraft, Lola Weaver, Sheryie Argo, Carolyn Tiner, Marilyn Karn, Dr. Lee Ball.