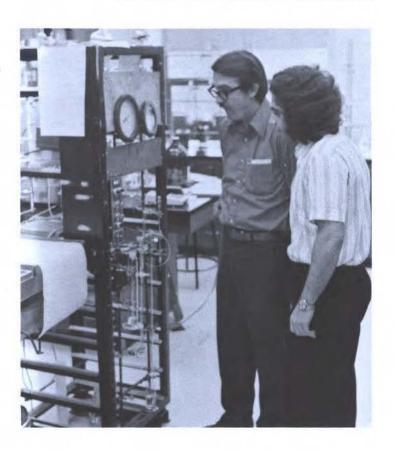

# American Chemical Society

The American Chemical Society, a national organization with a branch society on campus, brings together all levels of chemistry and science to the students by mutual seminars. These seminars, held bimonthly, give people interested in different areas of science a chance to experience different ideas related to the field in which they are interested. Officers are: (L-R) President, Kathy Stockton; Dr. Gordon Eggleton, Advisor; Margaret Hollingsworth, Vice president; Ali Safa, Secretary. A social is held each semester to promote the activities of the society. The club now has 35 members and continues to grow.

FIRST ROW (L-R) Said Samiizarghandi, Asad Abbazadeh, Ali Yaydani, Dr. John Wright, Golam Ghorbani, SECOND ROW (L-R) Dr. Arnold Walker, Ricky McCollough, Farad Mazandarani, Diane Engle. THIRD

ROW (L-R) Vicki Powell, Ghassan Mroush, Faisal Ayouh, Margaret Hollingsworth. FOUTH ROW (L-R) Ferydon Hosseini, Ali Safa, Dr. Gordon Eggleton, Kathy Stockton.