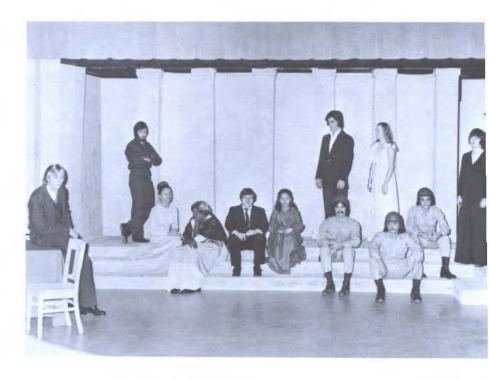

### **ANTIGONE**

### Southeastern's cast includes:

| Marilla LaddChorus          |
|-----------------------------|
| Leila Roper Antigone        |
| Shirely ByrdNurse           |
| Betty DuneganIsmene         |
| David Benn                  |
| David Thomas Creon          |
| Scott Freeman First Guard   |
| Terry Reynolds Second Guard |
| Richard Verby Third Guard   |
| Smitty Lorey Messenger      |
| Don LeachPage               |
| Rose Ann Johnson Eurydice   |

Highlighting Southeastern's 1975 drama productions was "Antigone," a d matic tragedy by Jean Anouilh. The ancient Greek Antigone involves to sons and two daughters of mother-loving Oedipus, lately departed King Thebes, and his brother-in-law, Creon who has now become king. The tobrothers have had a civil war and have killed each other, and Croen full righteousness and edicts, has ordained that one of the brothers be left uburied carrion for dogs and vultures.

Antigone, a sister, defies the edict, heaps earth upon the dishonored corp and is buried alive for punishment. The action sets off a chain of suicid which rocks old Croen to his base.

1975 Savage Scandals