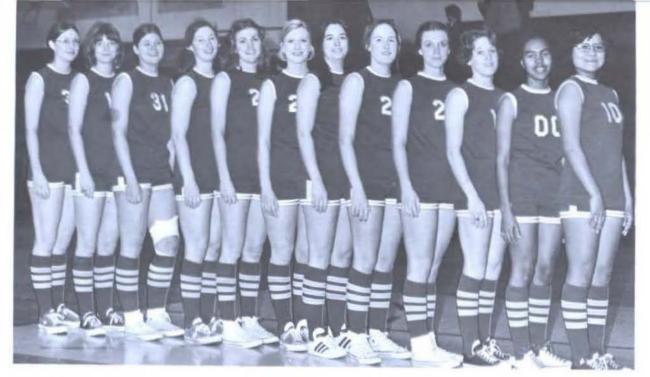

## Women Varsity Basketball

Womens varsity basketball kinda of a new thing on campus enables energtic young women to compete on the collegiate lever. Vicki Hudson and Roberta Wescott coach the group and each year they turn in a winning season. The team finished out the season at the Oklahoma State University Sports Day Tournament in Stillwater. There they play schools all across Oklahoma and run to some really keen competation.

The girls seem to enjoy the competition and every game is full of fun, thrills, and plenty of excitment. The women have never been beaten on their home court and pictured here are some action shots of home games. BELOW: Mrs. Hudson gives strategy tips during a USAO time out.

(L TO R) Melanie Clark, Debbie McMiellan, Sherrie Thomas, Gail Blatchford, Karla Jackson, Beth Murley, Melinda Perice, Patsy Doyal, Geri Poteat, and Sharron Nowabbi. NOT PICTURED coaches Vicki Hudson, Roberta Wescott and team manager Susie DeBerry.