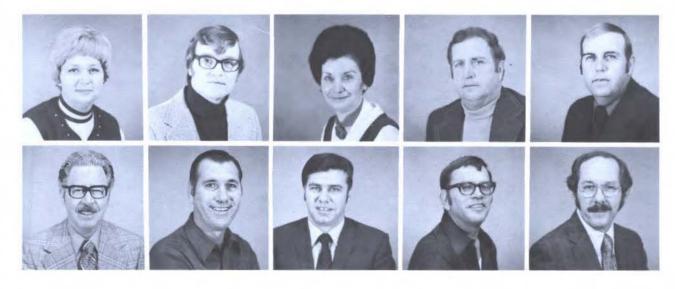

FIRST ROW-Betty Mc-Govern, Dr. Charles Andrews, Edwardine McCoy, Jack Cazelle, Dr. Phil Dunham. SECOND ROW-Dr. J.B. Fox, John Gecks, Dr. James Mitchell, Dr. Rock Ashcraft, Dr. Bill Gillham.

The Home Economics Department promotes a growing appreciation of homemaking as well as giving insight into home economics careers. Guiding the department is Dr. Francis Revis with her staff composed of Virena Taylor (BELOW) and Kathleen Meadows. It is through the work of these people that interest in the field of home economics is furthered at Southeastern.