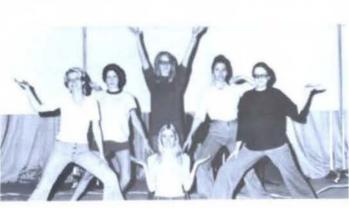

Co-Directors

TOP LEFT- Peggie Burns, atop a wobbly ladder gains a better viewpoint in watching the antics on the stage. RIGHT- Hamming it up for the camera, Emily Waymire gives a dance ending for the dancers. ABOVE- Five of the scandals cast get into position to begin a dance routine.