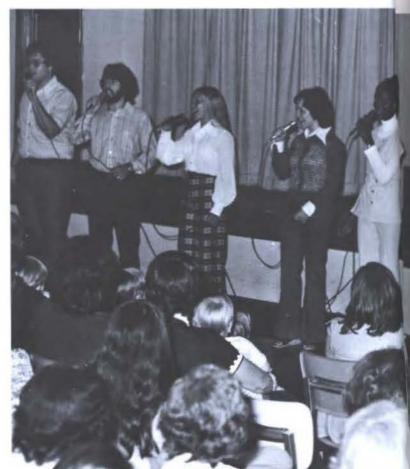

Antigone, a sister, defies the edict, heaps earth upon the dishonored corp and is buried alive for punishment. The action sets off a chain of suicid which rocks old Croen to his base.

1975 Savage Scandals

Co-Directors

TOP LEFT- Peggie Burns, atop a wobbly ladder gains a better viewpoint in watching the antics on the stage. RIGHT- Hamming it up for the camera, Emily Waymire gives a dance ending for the dancers. ABOVE- Five of the scandals cast get into position to begin a dance routine.