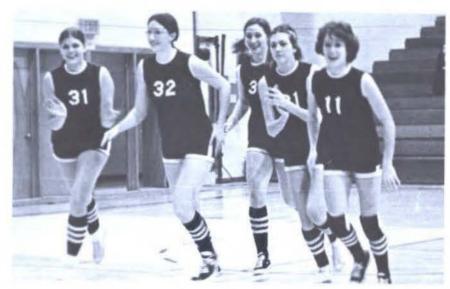

## Women Varsity Basketball

Womens varsity basketball kinda of a new thing on campus enables energtic young women to compete on the collegiate lever. Vicki Hudson and Roberta Wescott coach the group and each year they turn in a winning season. The team finished out the season at the Oklahoma State University Sports Day Tournament in Stillwater. There they play schools all across Oklahoma and run to some really keen competation.

The girls seem to enjoy the competition and every game is full of fun, thrills, and plenty of excitment. The women have never been beaten on their home court and pictured here are some action shots of home games. BELOW: Mrs. Hudson gives strategy tips during a USAO time out.

(L TO R) Melanie Clark, Debbie McMiellan, Sherrie Thomas, Gail Blatchford, Karla Jackson, Beth Murley, Melinda Perice, Patsy Doyal, Geri Poteat, and Sharron Nowabbi. NOT PICTURED coaches Vicki Hudson, Roberta Wescott and team manager Susie DeBerry.