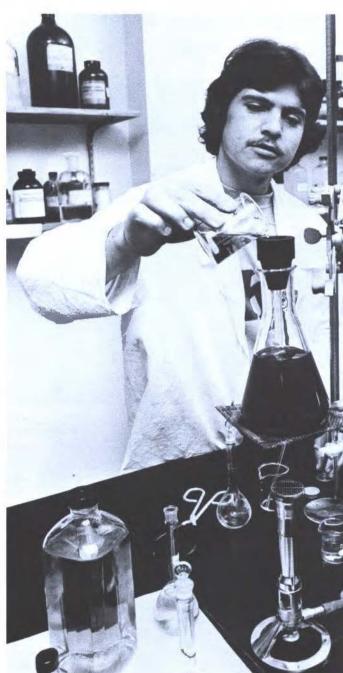

# **Physical Sciences**

The department, comprised of variations of physics and chemistry, offers degrees in chemistry, chemical technology, medical technology, physics, and science education. The faculty endeavors to provide the students with pre-professional training in practically any field of science.

Dr. Jerry Polson Dr. Jack Robinson

Dr. John Collier Dr. John Wright