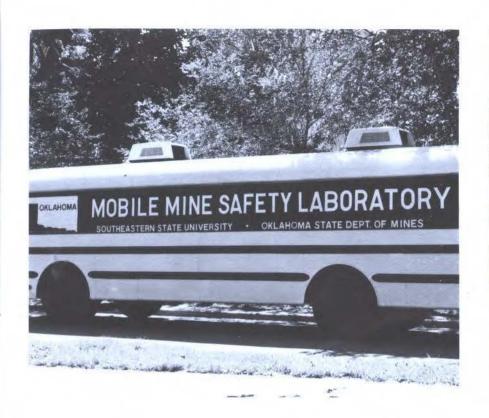

The new Mobile Mine Safety Laboratory helps immensely those students interested in that line of research.

Troy Webb

Walter Cooper