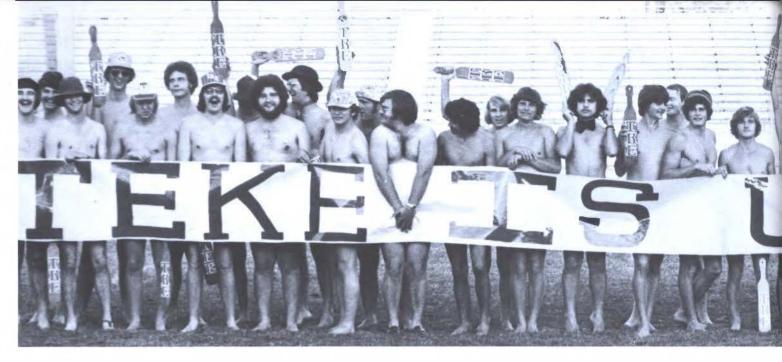

Gene Camatori, Ed McCann, John Lambert, Larry Crosthwaite, Burt McAnally, Bill Wilson, Jonny Carroll, Bud Thomas, Brice Taylor, Tom Murphy, Paul Jennings, Tom McCrite, Maurice Bahsoon, Steve Holt, Gene Berta, Gary Perschuck, Kamil Kutait, Cary Brinker, Joe Bruton, Dee Busher, Dave Sanders, Ali Safa, Dan Garvey, Morgan Badgett, Glen Askins, Mike Pinell, Mark Miller, and Rod Colliard are fun loving TKE's with creative minds.

## Tau Kappa Epsilon

Miss Pam Hamilton was chosen TKE dreamgirl.

Sharisse Abbey John Adams Dennis Allen Sue Allen

Bassam Alrajap

Shauna Andrews

Tealawney Antwir

Joan Baker Mary Nell Ballard David Basham

Charment Blount