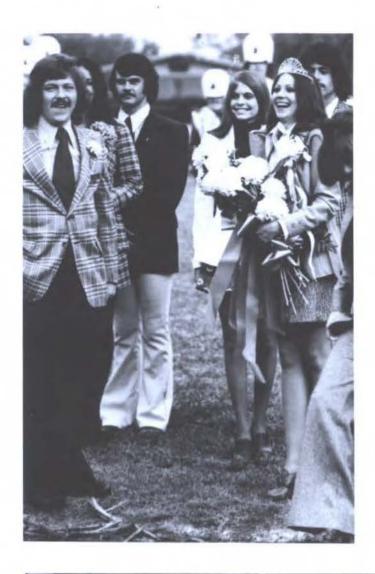

# Homecoming celebrated in many ways

Floats make a parade. It' as simple as that. So do pretty girls. Apparently so does enjoying refresh ment.

For Southeastern's Home coming parade, the win ning float was from Alph. Eta Roe and the winner of the queen contest was Durant senior, Pam Hamilton (Opposite- above right).