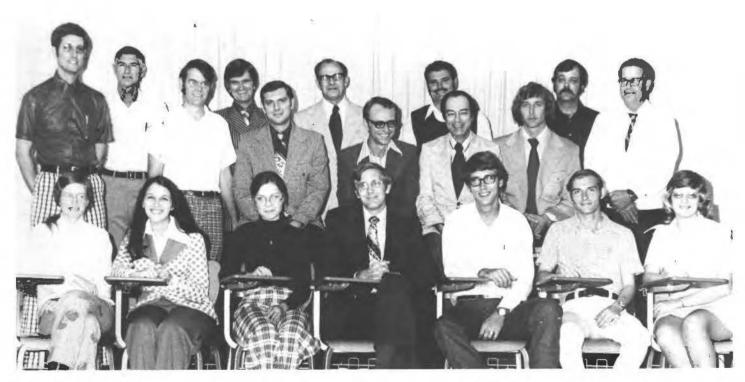

# American Chemical Society

The American Chemical Society, a national organization with a branch society on campus, brings together all levels of chemistry and science to the students by mutual seminars. These seminars, held bimonthly, give people interested in different areas of science a chance to experience different ideas related to the field in which they are interested. Officers are: (L-R) President, Kathy Stockton; Dr. Gordon Eggleton, Advisor; Margaret Hollingsworth, Vice president; Ali Safa, Secretary. A social is held each semester to promote the activities of the society. The club now has 35 members and continues to grow.

FIRST ROW (L-R) Said Samiizarghandi, Asad Abbazadeh, Ali Yaydani, Dr. John Wright, Golam Ghorbani, SECOND ROW (L-R) Dr. Arnold Walker, Ricky McCollough, Farad Mazandarani, Diane Engle. THIRD

ROW (L-R) Vicki Powell, Ghassan Mroush, Faisal Ayouh, Margaret Hollingsworth. FOUTH ROW (L-R) Ferydon Hosseini, Ali Safa, Dr. Gordon Eggleton, Kathy Stockton.