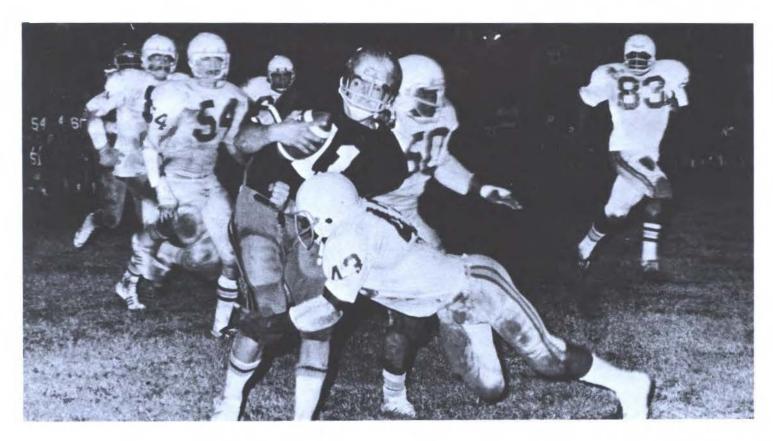

#### -12 victory over Kangaroos of Austin College

SAVAGES open with lightening, posting a 48-12 victory over Kangaroos of Austin College on their own battle field. Here is pictured some action shots of that game and on the following pages are shots of other games. The Savages started off on the right foot and playing for the home town crowd seem to spark the season record, winning three home games and finishing with an even record of five wins and five losses over all. PICTURES: # 25 Jessie Morris offensive back doing his best to escape tackles, # 36 Ron Coleman senior trucking through the middle to gain yardage, # 63° Dennis Hemphill testing out new blocking tactics, also # 84 Randall Burkes and Don Hardcastle lead offensive unit, # 72 Richard Mosley amazed by his first impression, and # 21 Floyd Canady smooth cuts shorted lived.