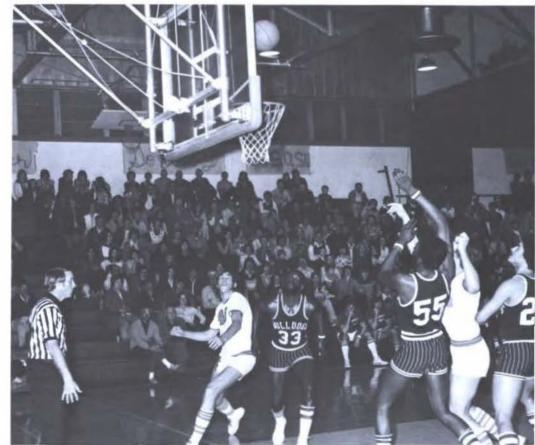

### Mike Martin heads SOSU Basketball

The 74-75 basketball coach and squad are all new to Southeastern this year. There are four from last years team and also four freshmen. The rest are junior college transfers. The team is young and with each game they just seem to get better and better. Time is doing wonderful things for this young team and the grin on coach Martin's face just gets bigger and bigger after each nights performance. More than one third of the Savages losses have been in overtime play, this, in itself says a whole lot for both coaches and players.

Young Team,
Young Coach,
Young Winners

Young team, young coach, young winners, that summes up the 74-75 basketball squad. They're young, aggressive, and dedicated, with that combination they can't help but become winners. Coach Mike Martin will have nearly everyone back next season and what else could a coach ask for BELOW Savage Squad L TO R Coach Mike Martin, Don Woodard, David Nash, Grege Soistman, Larry Dillow, Butch Higgonbotham, Mike Phillips, and graduate assistant Marvin Thouvenel (KNEELING L TO R) Bob Olufs, Tony Robinson, Austin Lehman, Willie Garcia, Bob Hicks. OPPOSITE PAGE PICTURES: # 44 Larry Dillow up for two against Northeastern, BELOW, Greg Soistman flying through the air for two, David Nash doing his famous jump shot, and Bob Olufs demonstrating fancy dribbling techniques.