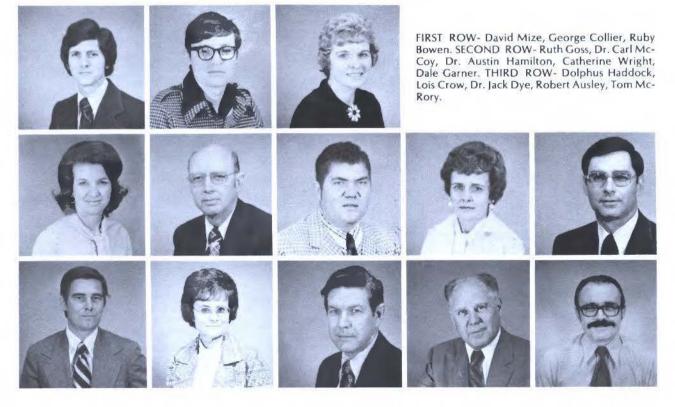

The Red River Valley Historical Association continues to grow and prosper in its second year of organization. The Social Science Department had several trips this year. Several of the conferences were out-of-state. They attended annual conventions of the Western History Association, Rapid City, South Dakota; several conventions in Texas connected to history, a few in Oklahoma, and a Social Science Association convention in Denver, Colorado. The Social Science Department boasts one of the largest of the faculty groups on campus. (L-R) Dr. John Dickson, Dr. Sauri Bhattacharya, Dr. Homer Welch, Dwight Landua, Sidney Jenkins, Wayne Coston, Dr. Edward Byrd, James Milligan, David Norris, Dr. Louis Johnson; Chairman, Joe Mabry, and Dr. Dave Stevens comprise the faculty.