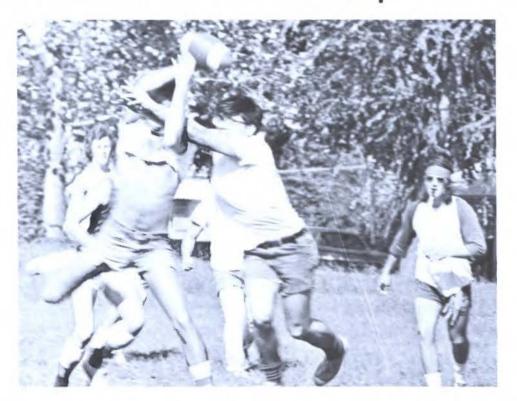

# Football intramurals provide

### good times ...

The 74 football intramurals allowed many SOSU students to become involved in what's happening on campus. Many took advantage of this opportunity and the mens' intramurals proved to be a success. There is only one team that can win, but others making the playoffs include: Saints, TKE, Gamblers, Bulls, Untouchables, Over the Hill Gang, and also Ifeltathigh. Each team enjoyed themselves and all had a good time.

The 74 football Intramurals champs are the Hardballers. Team members are (TOP ROW) Larry Ratcliffe, Rick Clark, Randy Taylor, and Jerry McVickers. (BOTTOM ROW) Terry Howard, Steve Taylor, Bert Waryavah and Randy Cumbie.