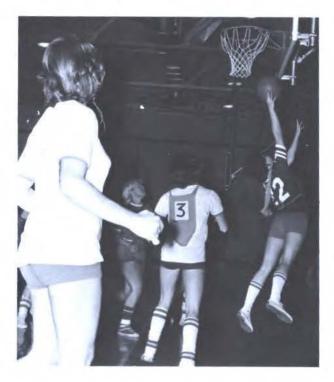

## Women Varsity Basketball

Womens varsity basketball kinda of a new thing on campus enables energtic young women to compete on the collegiate lever. Vicki Hudson and Roberta Wescott coach the group and each year they turn in a winning season. The team finished out the season at the Oklahoma State University Sports Day Tournament in Stillwater. There they play schools all across Oklahoma and run to some really keen competation.

The girls seem to enjoy the competition and every game is full of fun, thrills, and plenty of excitment. The women have never been beaten on their home court and pictured here are some action shots of home games. BELOW: Mrs. Hudson gives strategy tips during a USAO time out.

(L TO R) Melanie Clark, Debbie McMiellan, Sherrie Thomas, Gail Blatchford, Karla Jackson, Beth Murley, Melinda Perice, Patsy Doyal, Geri Poteat, and Sharron Nowabbi. NOT PICTURED coaches Vicki Hudson, Roberta Wescott and team manager Susie DeBerry.