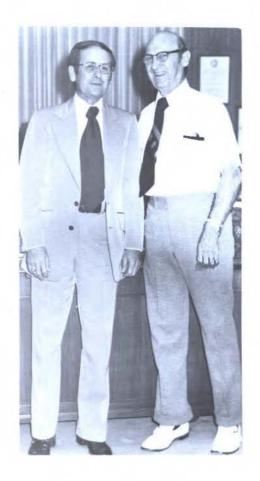

# Serving SOSU for his seventh year President Hibbs initiates new ideas

Dr. Leon Hibbs, president of the vast network known as Southeastern Oklahoma State University, begins his seventh year as president. He begins his first year as president of a university. Dr. Hibbs has worked closely with the students and the townspeople of Durant to improve, not only the university, but the entire area. He constantly endeavors to bring the students in closer contact with the administration and faculty. Shown with Dr. Hibbs is Dr. Allen E. Shearer, President Emeritus, for whom Shearer Hall was named. Dr. Hibbs is aided in his duties by a competent secretarial staff who work many long hours keeping his business appointments in order.