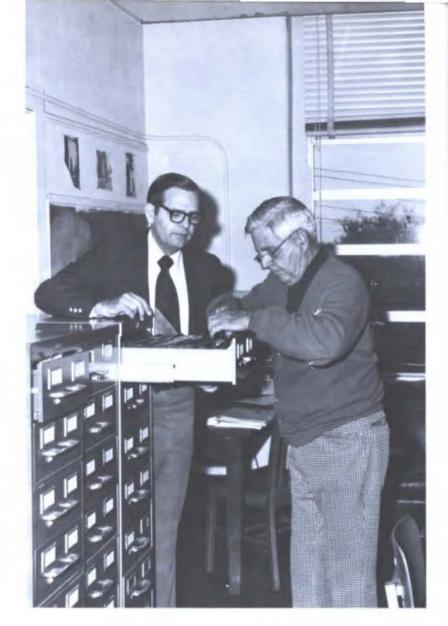

SOSU's library followed tradition this year by, as in years past, growing through new books and classes.

Courses added to the curriculum were Library Science 4960 - Directed Reading, Library Science 4970 - Special Studies, Library Science 4980 - Seminar. Among the books added this year were the 15th edition of the Encyclopedia Britannica, in 30 volumes, including the Outline of Knowledge, in Ready Reference and Index, and the Knowledge in Depth. The Library was also represented at the Conference for Educators of Library Science.

# Library aids in student research

The staff of Southeastern Oklahoma State University's library includes (BOTTOM LEFT) Raymond A. Pillar, head librarian and Director of the library, (ABOVE - L-R) June Crouch, Kay Parham and Vlasta Baskin.