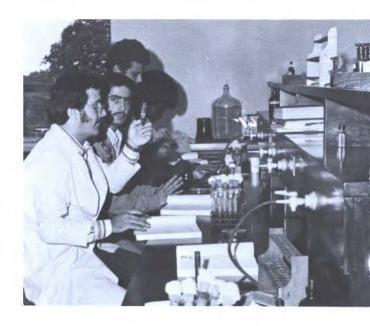

# American Chemical Society

The American Chemical Society, a national organization with a branch society on campus, brings together all levels of chemistry and science to the students by mutual seminars. These seminars, held bimonthly, give people interested in different areas of science a chance to experience different ideas related to the field in which they are interested. Officers are: (L-R) President, Kathy Stockton; Dr. Gordon Eggleton, Advisor; Margaret Hollingsworth, Vice president; Ali Safa, Secretary. A social is held each semester to promote the activities of the society. The club now has 35 members and continues to grow.

FIRST ROW (L-R) Said Samiizarghandi, Asad Abbazadeh, Ali Yaydani, Dr. John Wright, Golam Ghorbani, SECOND ROW (L-R) Dr. Arnold Walker, Ricky McCollough, Farad Mazandarani, Diane Engle. THIRD

ROW (L-R) Vicki Powell, Ghassan Mroush, Faisal Ayouh, Margaret Hollingsworth. FOUTH ROW (L-R) Ferydon Hosseini, Ali Safa, Dr. Gordon Eggleton, Kathy Stockton.