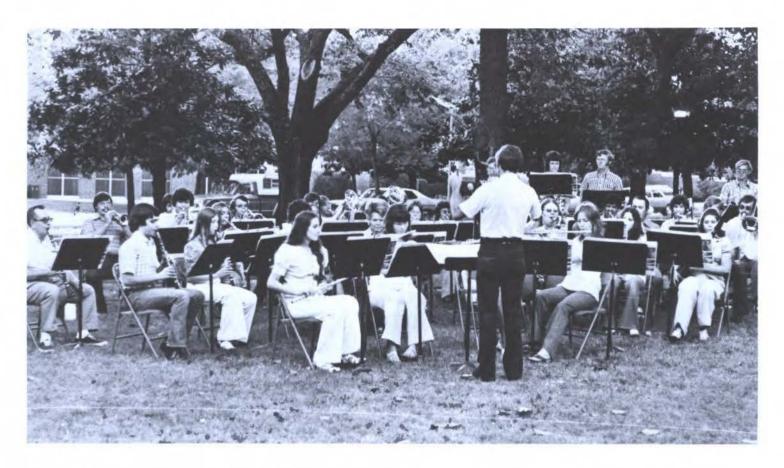

### Many excursions planned for music studer

Dr. Paul Mansur

Many excursions were planned for the misic students this year as they toured, presenting their musical talents. A tour of the state was planned in which the students presented concerts to the public and his school audiences. Dr. Paul Mansur head the department of over 20 majors. Ken Peers, director of the marching band, drilled the students through long hours of practic The marching band was noted for its unusual half-time shows that it gave at the football games. The faculty includes: Both Pratt, Dr. L. Bracey Campbell, Mary Ar Craige, Eloise Sills, Betty Campbell and Ruth Steger.

Once again this year, Southeastern's marching band closed another season of superb music and precision marching. They performed at all home football games, basketball games, pep rallies, and the Homecoming Parade. Under the direction of Ken Peters the band takes part in many university projects. In addition to local concerts, the band presents programs in several area high schools. Bob Pratt as director of the chorale, presented several shows during the year.