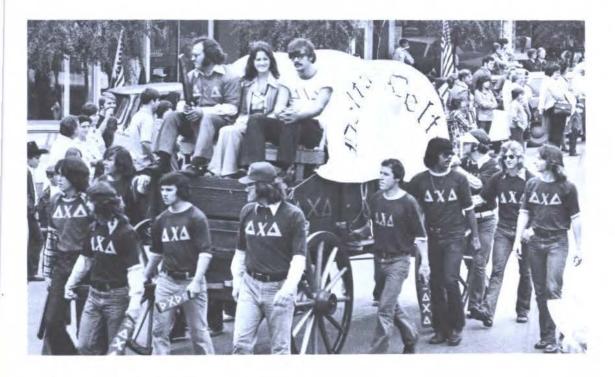

# Homecoming celebrated in many ways

Floats make a parade. It' as simple as that. So do pretty girls. Apparently so does enjoying refresh ment.

For Southeastern's Home coming parade, the win ning float was from Alph. Eta Roe and the winner of the queen contest was Durant senior, Pam Hamilton (Opposite- above right).