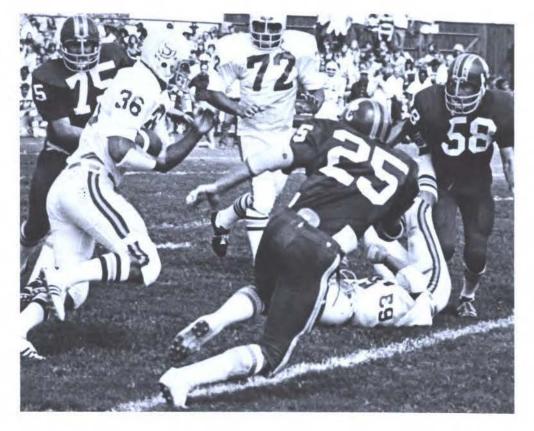

#### Savages open with Lightening--posting a 4

#### -12 victory over Kangaroos of Austin College

SAVAGES open with lightening, posting a 48-12 victory over Kangaroos of Austin College on their own battle field. Here is pictured some action shots of that game and on the following pages are shots of other games. The Savages started off on the right foot and playing for the home town crowd seem to spark the season record, winning three home games and finishing with an even record of five wins and five losses over all. PICTURES: # 25 Jessie Morris offensive back doing his best to escape tackles, # 36 Ron Coleman senior trucking through the middle to gain yardage, # 63° Dennis Hemphill testing out new blocking tactics, also # 84 Randall Burkes and Don Hardcastle lead offensive unit, # 72 Richard Mosley amazed by his first impression, and # 21 Floyd Canady smooth cuts shorted lived.

# Christian's Men continue to win

Dale Perrin, Jessie Morris, Charles Gulley, and John Taylor are among the seniors who led the Savages through the 74 season. John Taylor led the team in scoring with a total of 42 pts. The Savages averaged 18 points per game. Fred Boone led Pass interceptions snatching a total of five. Randall Burks led the teams pass receivers averaging 45.3 yds. a carry. Also, Harvey Rayan led the rushing dept. Thanks to the leadership of head coach Duke Christian and staff these men were also outstanding in conference play. Below seated is the offense unit of the 74 Savage squad (L to R) team members are David Durant, Gene Little, Randall Burks, Jessie Morris and Charles Gulley.

#### 1974 SSU RESULTS

| SSU | 48 | AUSTIN COLLEGE      | 1 |
|-----|----|---------------------|---|
|     |    |                     |   |
| SSU | 77 | SOUTHERN ARKANSAS   | 3 |
| SSU | 13 | NORTHEASTERN        |   |
| SSU | 7  | SOUTHWESTERN        | 4 |
| SSU | 20 | EAST CENTRAL        | 1 |
| SSU | 30 | LANGSTON UNIVERSITY | 1 |
| SSU | 28 | NORTHWESTERN        | 3 |
| SSU | 14 | CAMERON             | 3 |
| SSU | 3  | CENTRAL             |   |
| SSU | 10 | PANHANDLE           | 2 |

## Key home victories spark savage season

Both the Northeastern and Central State home victories sparked the 74 Savage season. SSU defeated the Redmen 13 to 7 taking advantage of the toe of John Taylor and the intercepting abilities of Fred Boone. Players and friends will never forget the terrible weather for the Central State game which marked the last home game for many seniors, including Dale Perrin SSU's senior center, tight end Ricky Meeks, Charles Gulley, Don Hardcastle, Dalton Hunt, John Taylor, and biggies James Reed, Vaughn Robertson, and Bill Clowers.

Through the 74 Savage season John Taylor led the team in scoring with one touchdown, five of six field goals, and 21 of 24 PAT's for a total of 42 points. The Savages averaged 18 points per game. Fred Boone led pass interceptions totaling five. Randall Burks led pass receiving averaging 45.3 yds. Also, Harvey Ryan led in the rushing department. Thanks to the leadership of head coach Duke Christian and staff these men were also outstanding in conference play.