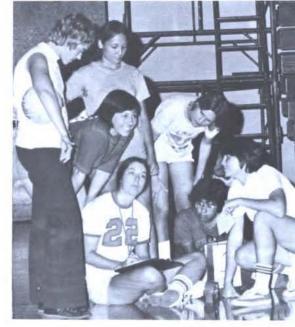

## Women Varsity Basketball

Womens varsity basketball kinda of a new thing on campus enables energtic young women to compete on the collegiate lever. Vicki Hudson and Roberta Wescott coach the group and each year they turn in a winning season. The team finished out the season at the Oklahoma State University Sports Day Tournament in Stillwater. There they play schools all across Oklahoma and run to some really keen competation.

The girls seem to enjoy the competition and every game is full of fun, thrills, and plenty of excitment. The women have never been beaten on their home court and pictured here are some action shots of home games. BELOW: Mrs. Hudson gives strategy tips during a USAO time out.

(L TO R) Melanie Clark, Debbie McMiellan, Sherrie Thomas, Gail Blatchford, Karla Jackson, Beth Murley, Melinda Perice, Patsy Doyal, Geri Poteat, and Sharron Nowabbi. NOT PICTURED coaches Vicki Hudson, Roberta Wescott and team manager Susie DeBerry.