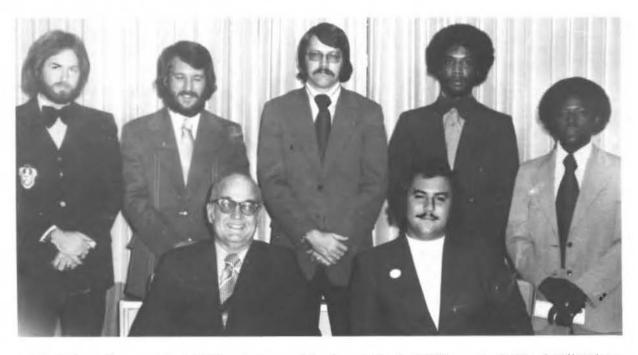

## Alpha Phi Alpha

LEFT- Kenneth Lewis, President of Alpha Phi Alpha during its second year on the campus. BELOW (L-R) OFFICERS - Henry Barnett, Larry Blandon, Kenneth Lewis, Rodney Jarvis.

TOP L-R: Clarence Benson, Rodney Jarvis, Larry Blandon, Henry Barnett. BOTTOM- Kenneth Lewis Mascot-Thomas Carr Varner II, T.C. Varner-Sponsor.