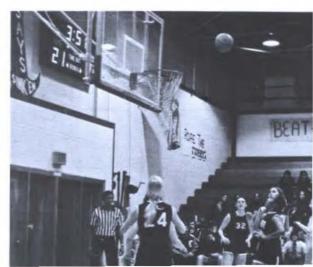

## Women Varsity Basketball

Womens varsity basketball kinda of a new thing on campus enables energtic young women to compete on the collegiate lever. Vicki Hudson and Roberta Wescott coach the group and each year they turn in a winning season. The team finished out the season at the Oklahoma State University Sports Day Tournament in Stillwater. There they play schools all across Oklahoma and run to some really keen competation.

The girls seem to enjoy the competition and every game is full of fun, thrills, and plenty of excitment. The women have never been beaten on their home court and pictured here are some action shots of home games. BELOW: Mrs. Hudson gives strategy tips during a USAO time out.

(L TO R) Melanie Clark, Debbie McMiellan, Sherrie Thomas, Gail Blatchford, Karla Jackson, Beth Murley, Melinda Perice, Patsy Doyal, Geri Poteat, and Sharron Nowabbi. NOT PICTURED coaches Vicki Hudson, Roberta Wescott and team manager Susie DeBerry.