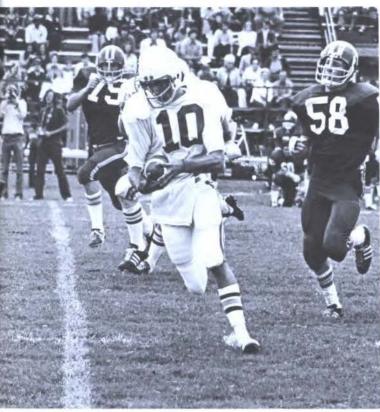

#### -12 victory over Kangaroos of Austin College

SAVAGES open with lightening, posting a 48-12 victory over Kangaroos of Austin College on their own battle field. Here is pictured some action shots of that game and on the following pages are shots of other games. The Savages started off on the right foot and playing for the home town crowd seem to spark the season record, winning three home games and finishing with an even record of five wins and five losses over all. PICTURES: # 25 Jessie Morris offensive back doing his best to escape tackles, # 36 Ron Coleman senior trucking through the middle to gain yardage, # 63° Dennis Hemphill testing out new blocking tactics, also # 84 Randall Burkes and Don Hardcastle lead offensive unit, # 72 Richard Mosley amazed by his first impression, and # 21 Floyd Canady smooth cuts shorted lived.