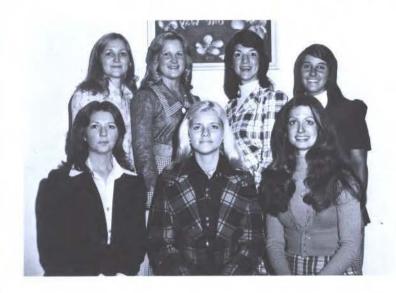

## Sigma Kappa

ABOVE: The favorites for the 74-75 term at Southeastern were Alan Kilpatrick, Sig Tau: Dennis Hemphill, Phi Sig: Bill Blackwell, Delta Chi. The ladies presented each man with an engraved I.D. braclet. LEFT: BOTTOM L-R: Martha Adams, Pledge Trainer; Merideth Milam, President; Kathy Harbin, Sec.; TOP L-R: Kathy Stockton, Treasurer; Cindy Blackburn, Sec; Susan Payne, Rush; Barbara Campbell, Vice President.

BOTTOM L-R: Vivan Sutton, Jeretta Jorn, Joyce Noah, Shirley Holder, Kathy Stockton, Martha Adams, Kathy Harbin, Debby Nabors, Tralawney Reeder. MIDDLE L-R: Jan Byrd, Karen Medlock, Bette Bliss, Donita Lowery, Barbara Campbell, Susan Payne, Candy Stockton, Elaine Purdam. TOP L-R: Dona Waggoner, Vicki Cook, Judy Stevenson, Denise Whitehead, Cindy Blackburn, Merideth Milam, Cindy Carpenter, Maryjo Pretari, Pam Hamilton, Debbie Jones, Sue White, Karen Stansel, Gail Blatchford. These are the women that represented Sigma Kappa so well on campus.