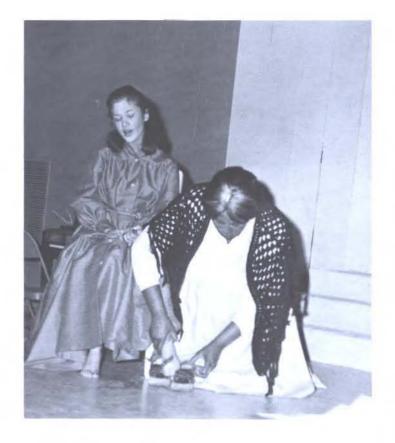

Highlighting Southeastern's 1975 drama productions was "Antigone," a d matic tragedy by Jean Anouilh. The ancient Greek Antigone involves to sons and two daughters of mother-loving Oedipus, lately departed King Thebes, and his brother-in-law, Creon who has now become king. The tobrothers have had a civil war and have killed each other, and Croen full righteousness and edicts, has ordained that one of the brothers be left uburied carrion for dogs and vultures.

Antigone, a sister, defies the edict, heaps earth upon the dishonored corp and is buried alive for punishment. The action sets off a chain of suicid which rocks old Croen to his base.

1975 Savage Scandals