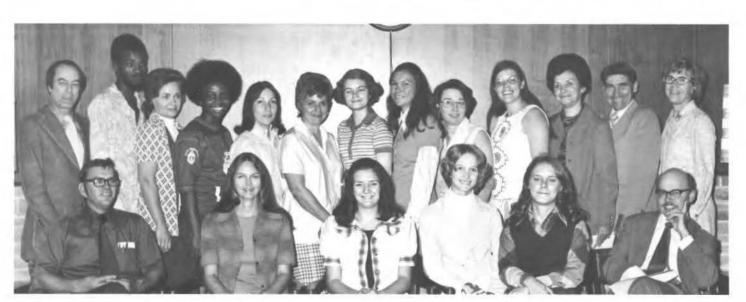

### Social Science

This year, students interested in the Department of Social Science were quite surprised to find the completely renovated offices. A complete change in departmental curriculum and the new offices were just a few of the changes made.

The Red River Valley Historical Association continues to grow and prosper in its second year of organization. The Social Science Department had several trips this year. Several of the conferences were out-of-state. They attended annual conventions of the Western History Association, Rapid City, South Dakota; several conventions in Texas connected to history, a few in Oklahoma, and a Social Science Association convention in Denver, Colorado. The Social Science Department boasts one of the largest of the faculty groups on campus. (L-R) Dr. John Dickson, Dr. Sauri Bhattacharya, Dr. Homer Welch, Dwight Landua, Sidney Jenkins, Wayne Coston, Dr. Edward Byrd, James Milligan, David Norris, Dr. Louis Johnson; Chairman, Joe Mabry, and Dr. Dave Stevens comprise the faculty.