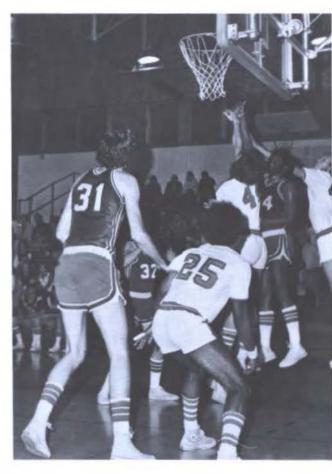

Young Team,
Young Coach,
Young Winners

Young team, young coach, young winners, that summes up the 74-75 basketball squad. They're young, aggressive, and dedicated, with that combination they can't help but become winners. Coach Mike Martin will have nearly everyone back next season and what else could a coach ask for BELOW Savage Squad L TO R Coach Mike Martin, Don Woodard, David Nash, Grege Soistman, Larry Dillow, Butch Higgonbotham, Mike Phillips, and graduate assistant Marvin Thouvenel (KNEELING L TO R) Bob Olufs, Tony Robinson, Austin Lehman, Willie Garcia, Bob Hicks. OPPOSITE PAGE PICTURES: # 44 Larry Dillow up for two against Northeastern, BELOW, Greg Soistman flying through the air for two, David Nash doing his famous jump shot, and Bob Olufs demonstrating fancy dribbling techniques.