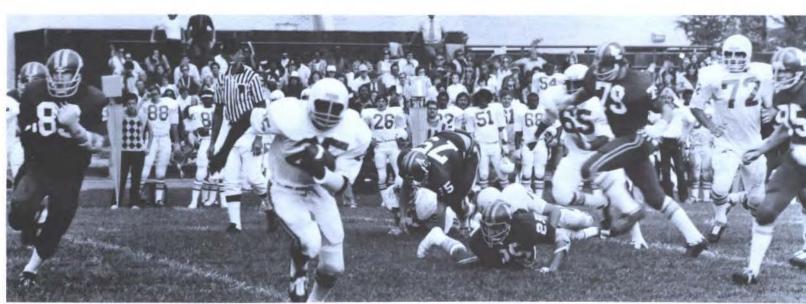

#### Savages open with Lightening--posting a 4

#### -12 victory over Kangaroos of Austin College

SAVAGES open with lightening, posting a 48-12 victory over Kangaroos of Austin College on their own battle field. Here is pictured some action shots of that game and on the following pages are shots of other games. The Savages started off on the right foot and playing for the home town crowd seem to spark the season record, winning three home games and finishing with an even record of five wins and five losses over all. PICTURES: # 25 Jessie Morris offensive back doing his best to escape tackles, # 36 Ron Coleman senior trucking through the middle to gain yardage, # 63° Dennis Hemphill testing out new blocking tactics, also # 84 Randall Burkes and Don Hardcastle lead offensive unit, # 72 Richard Mosley amazed by his first impression, and # 21 Floyd Canady smooth cuts shorted lived.