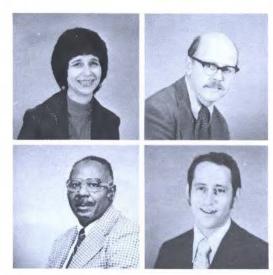

The Red River Valley Historical Association continues to grow and prosper in its second year of organization. The Social Science Department had several trips this year. Several of the conferences were out-of-state. They attended annual conventions of the Western History Association, Rapid City, South Dakota; several conventions in Texas connected to history, a few in Oklahoma, and a Social Science Association convention in Denver, Colorado. The Social Science Department boasts one of the largest of the faculty groups on campus. (L-R) Dr. John Dickson, Dr. Sauri Bhattacharya, Dr. Homer Welch, Dwight Landua, Sidney Jenkins, Wayne Coston, Dr. Edward Byrd, James Milligan, David Norris, Dr. Louis Johnson; Chairman, Joe Mabry, and Dr. Dave Stevens comprise the faculty.