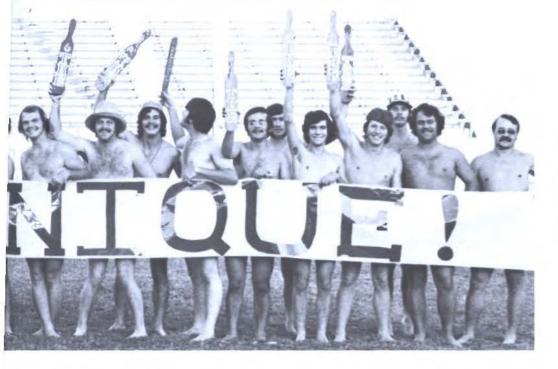

Gene Camatori, Ed McCann, John Lambert, Larry Crosthwaite, Burt McAnally, Bill Wilson, Jonny Carroll, Bud Thomas, Brice Taylor, Tom Murphy, Paul Jennings, Tom McCrite, Maurice Bahsoon, Steve Holt, Gene Berta, Gary Perschuck, Kamil Kutait, Cary Brinker, Joe Bruton, Dee Busher, Dave Sanders, Ali Safa, Dan Garvey, Morgan Badgett, Glen Askins, Mike Pinell, Mark Miller, and Rod Colliard are fun loving TKE's with creative minds.

## Tau Kappa Epsilon

Miss Pam Hamilton was chosen TKE dreamgirl.

Sharisse Abbey John Adams Dennis Allen Sue Allen

Bassam Alrajap

Shauna Andrews

Tealawney Antwir

Joan Baker Mary Nell Ballard David Basham

Charment Blount