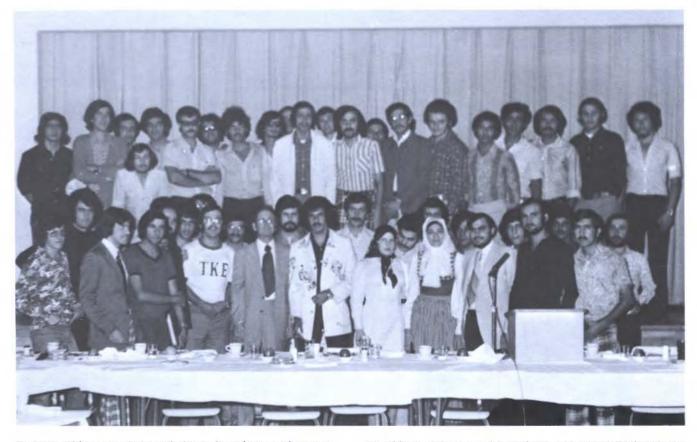

# Arab Club

This year the Arab Club was kept busy with the handling of students problems. They also sponsored an Arabic newspaper in the library. One of the special activities carried out was a banquet to enlighten the faculty on the customs, dress, food, and places to see in the Arab homeland. It is easy to tell this was a big success by the smiling faces below.

Dr. Leon Hibbs poses above with the Arab students at a banquetlunchon given in their behalf. After the lunch, Dr. Hibbs gave

an address welcoming the students and then talked with the individual students personally.