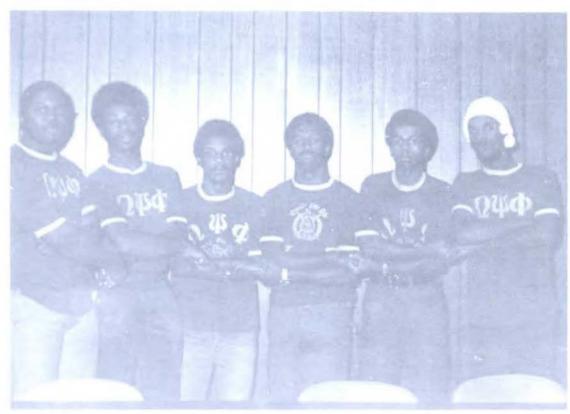

# Omega Psi Phi

ABOVE is Harold Morgan who serves as the Basileus to the men of Ornega Psi Phi.

ABOVE L-R: John Newton-Vice-Basileus, Gaylon Anderson-K.R.S., Jasper Clifton Dean of Pledges, Charlie Thomas-K.F.

ABOVE: Harold Morgan, LEFT and Gaylon Anderson RIGHT entertain a young lady during one of their activities.

To the LEFT Miss Thelma Benson was chosen sweetheart of the Omega's this year. She is a member of Delta Sigma Theata sorority, and also a member of the senate. L-R, Members; Gaylon Anderson, John Newton, Melvin Johnson, Jasper Clifton, Alan Le-Blanc and Charlie Thomas.