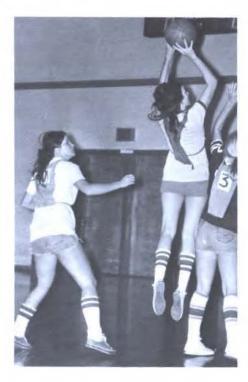

## Women Varsity Basketball

Womens varsity basketball kinda of a new thing on campus enables energtic young women to compete on the collegiate lever. Vicki Hudson and Roberta Wescott coach the group and each year they turn in a winning season. The team finished out the season at the Oklahoma State University Sports Day Tournament in Stillwater. There they play schools all across Oklahoma and run to some really keen competation.

The girls seem to enjoy the competition and every game is full of fun, thrills, and plenty of excitment. The women have never been beaten on their home court and pictured here are some action shots of home games. BELOW: Mrs. Hudson gives strategy tips during a USAO time out.

(L TO R) Melanie Clark, Debbie McMiellan, Sherrie Thomas, Gail Blatchford, Karla Jackson, Beth Murley, Melinda Perice, Patsy Doyal, Geri Poteat, and Sharron Nowabbi. NOT PICTURED coaches Vicki Hudson, Roberta Wescott and team manager Susie DeBerry.