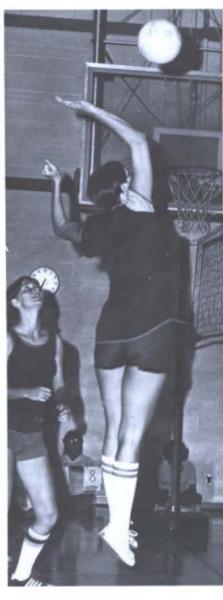

## Women Varsity Basketball

Womens varsity basketball kinda of a new thing on campus enables energtic young women to compete on the collegiate lever. Vicki Hudson and Roberta Wescott coach the group and each year they turn in a winning season. The team finished out the season at the Oklahoma State University Sports Day Tournament in Stillwater. There they play schools all across Oklahoma and run to some really keen competation.

The girls seem to enjoy the competition and every game is full of fun, thrills, and plenty of excitment. The women have never been beaten on their home court and pictured here are some action shots of home games. BELOW: Mrs. Hudson gives strategy tips during a USAO time out.

(L TO R) Melanie Clark, Debbie McMiellan, Sherrie Thomas, Gail Blatchford, Karla Jackson, Beth Murley, Melinda Perice, Patsy Doyal, Geri Poteat, and Sharron Nowabbi. NOT PICTURED coaches Vicki Hudson, Roberta Wescott and team manager Susie DeBerry.