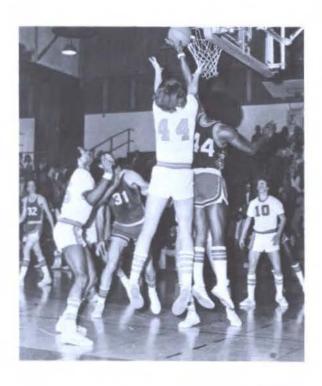

Young Team,
Young Coach,
Young Winners

Young team, young coach, young winners, that summes up the 74-75 basketball squad. They're young, aggressive, and dedicated, with that combination they can't help but become winners. Coach Mike Martin will have nearly everyone back next season and what else could a coach ask for BELOW Savage Squad L TO R Coach Mike Martin, Don Woodard, David Nash, Grege Soistman, Larry Dillow, Butch Higgonbotham, Mike Phillips, and graduate assistant Marvin Thouvenel (KNEELING L TO R) Bob Olufs, Tony Robinson, Austin Lehman, Willie Garcia, Bob Hicks. OPPOSITE PAGE PICTURES: # 44 Larry Dillow up for two against Northeastern, BELOW, Greg Soistman flying through the air for two, David Nash doing his famous jump shot, and Bob Olufs demonstrating fancy dribbling techniques.