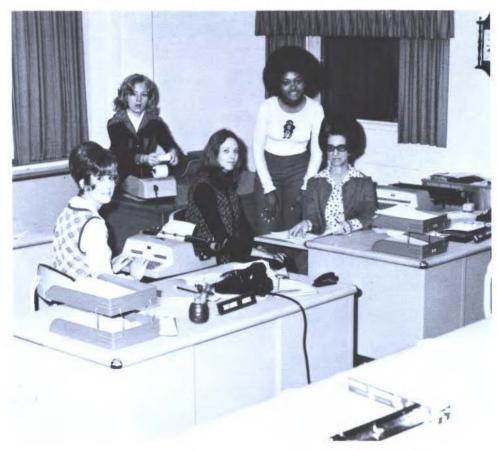

# and Computer Science work hand in hand to reach high

This year the Mathematics and Computer Science departments have combined to form the Information Science Department. Three new courses have been added to the curriculum: Basic Skills, Theory of Inference, and Management Information Systems.

In the computer department, technicians increased the capacity of the computers by 4 times.

Faculty includes: Bill R. Grimes, Doyle Bostic, Fred Collins, Fred Stroup, Paula Platter, Joe Wiley, Jimmie O'Steen, and Robert Branton.