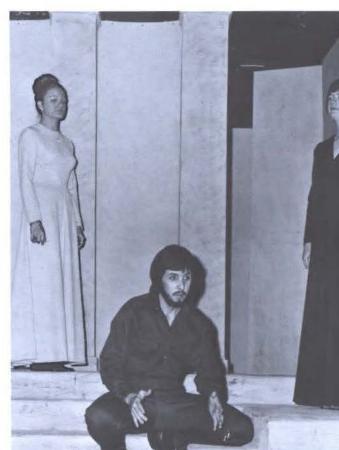

### **ANTIGONE**

### Southeastern's cast includes:

| Marilla LaddChorus          |
|-----------------------------|
| Leila Roper Antigone        |
| Shirely ByrdNurse           |
| Betty DuneganIsmene         |
| David Benn                  |
| David Thomas Creon          |
| Scott Freeman First Guard   |
| Terry Reynolds Second Guard |
| Richard Verby Third Guard   |
| Smitty Lorey Messenger      |
| Don LeachPage               |
| Rose Ann Johnson Eurydice   |

Highlighting Southeastern's 1975 drama productions was "Antigone," a d matic tragedy by Jean Anouilh. The ancient Greek Antigone involves to sons and two daughters of mother-loving Oedipus, lately departed King Thebes, and his brother-in-law, Creon who has now become king. The tobrothers have had a civil war and have killed each other, and Croen full righteousness and edicts, has ordained that one of the brothers be left uburied carrion for dogs and vultures.