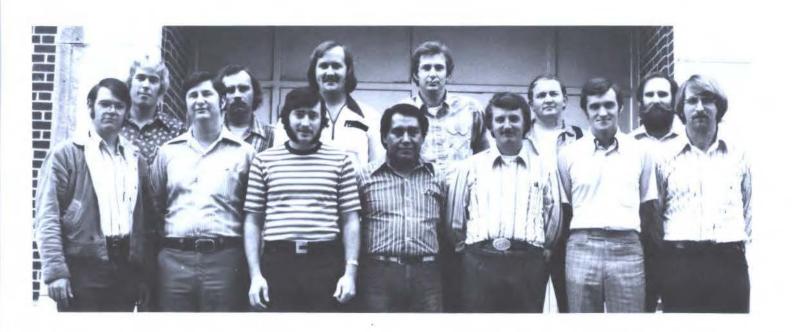

The Red River Valley Historical Association continues to grow and prosper in its second year of organization. The Social Science Department had several trips this year. Several of the conferences were out-of-state. They attended annual conventions of the Western History Association, Rapid City, South Dakota; several conventions in Texas connected to history, a few in Oklahoma, and a Social Science Association convention in Denver, Colorado. The Social Science Department boasts one of the largest of the faculty groups on campus. (L-R) Dr. John Dickson, Dr. Sauri Bhattacharya, Dr. Homer Welch, Dwight Landua, Sidney Jenkins, Wayne Coston, Dr. Edward Byrd, James Milligan, David Norris, Dr. Louis Johnson; Chairman, Joe Mabry, and Dr. Dave Stevens comprise the faculty.