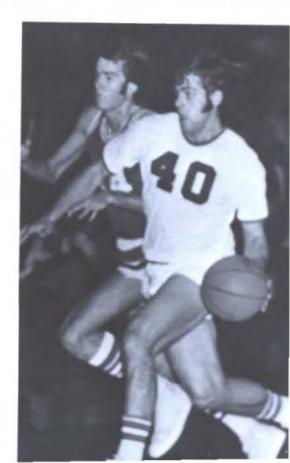

Young Team,
Young Coach,
Young Winners

Young team, young coach, young winners, that summes up the 74-75 basketball squad. They're young, aggressive, and dedicated, with that combination they can't help but become winners. Coach Mike Martin will have nearly everyone back next season and what else could a coach ask for BELOW Savage Squad L TO R Coach Mike Martin, Don Woodard, David Nash, Grege Soistman, Larry Dillow, Butch Higgonbotham, Mike Phillips, and graduate assistant Marvin Thouvenel (KNEELING L TO R) Bob Olufs, Tony Robinson, Austin Lehman, Willie Garcia, Bob Hicks. OPPOSITE PAGE PICTURES: # 44 Larry Dillow up for two against Northeastern, BELOW, Greg Soistman flying through the air for two, David Nash doing his famous jump shot, and Bob Olufs demonstrating fancy dribbling techniques.