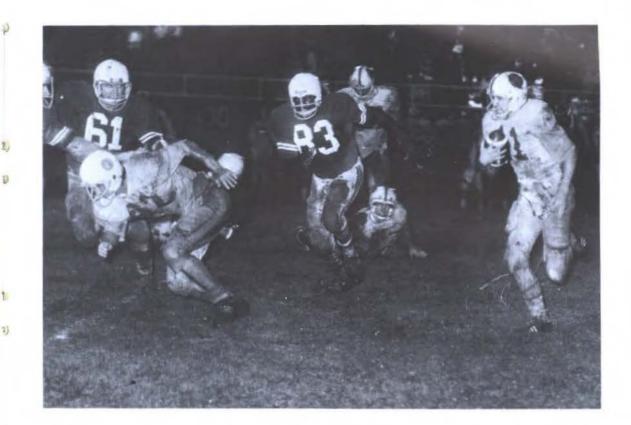

#### -12 victory over Kangaroos of Austin College

SAVAGES open with lightening, posting a 48-12 victory over Kangaroos of Austin College on their own battle field. Here is pictured some action shots of that game and on the following pages are shots of other games. The Savages started off on the right foot and playing for the home town crowd seem to spark the season record, winning three home games and finishing with an even record of five wins and five losses over all. PICTURES: # 25 Jessie Morris offensive back doing his best to escape tackles, # 36 Ron Coleman senior trucking through the middle to gain yardage, # 63° Dennis Hemphill testing out new blocking tactics, also # 84 Randall Burkes and Don Hardcastle lead offensive unit, # 72 Richard Mosley amazed by his first impression, and # 21 Floyd Canady smooth cuts shorted lived.

# Christian's Men continue to win

Dale Perrin, Jessie Morris, Charles Gulley, and John Taylor are among the seniors who led the Savages through the 74 season. John Taylor led the team in scoring with a total of 42 pts. The Savages averaged 18 points per game. Fred Boone led Pass interceptions snatching a total of five. Randall Burks led the teams pass receivers averaging 45.3 yds. a carry. Also, Harvey Rayan led the rushing dept. Thanks to the leadership of head coach Duke Christian and staff these men were also outstanding in conference play. Below seated is the offense unit of the 74 Savage squad (L to R) team members are David Durant, Gene Little, Randall Burks, Jessie Morris and Charles Gulley.