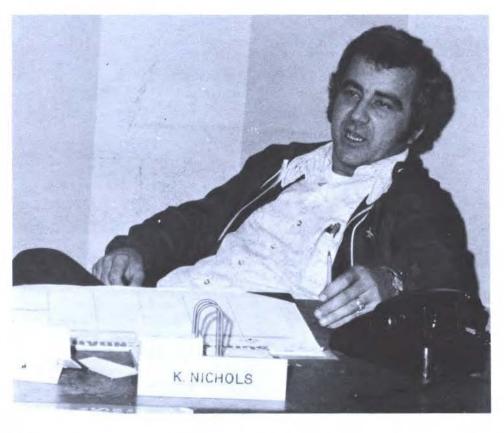

# Journalism Department

Southeastern's journalism department, under the direction of Kenneth Nichols (ABOVE LEFT), sponsors the publication of the Southeastern college paper, and the Savage, the school yearbook. The publications are produced entirely by student employees and students enrolled in journalism classes. Aided in his duties by Rudy Manley, (BELOW), Mr. Nichols coordinates the office business as well as recruits area high schools and junior colleges for future journalists and students of the college.