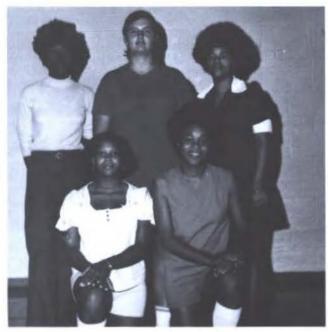

## Women Varsity Basketball

Womens varsity basketball kinda of a new thing on campus enables energtic young women to compete on the collegiate lever. Vicki Hudson and Roberta Wescott coach the group and each year they turn in a winning season. The team finished out the season at the Oklahoma State University Sports Day Tournament in Stillwater. There they play schools all across Oklahoma and run to some really keen competation.

(L TO R) Melanie Clark, Debbie McMiellan, Sherrie Thomas, Gail Blatchford, Karla Jackson, Beth Murley, Melinda Perice, Patsy Doyal, Geri Poteat, and Sharron Nowabbi. NOT PICTURED coaches Vicki Hudson, Roberta Wescott and team manager Susie DeBerry.