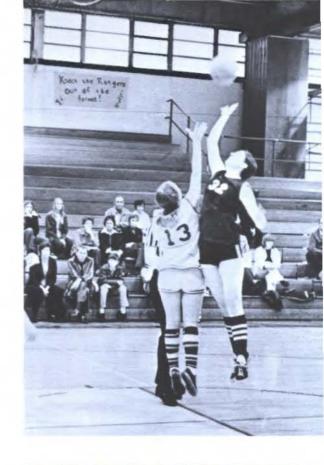

## Women Varsity Basketball

Womens varsity basketball kinda of a new thing on campus enables energtic young women to compete on the collegiate lever. Vicki Hudson and Roberta Wescott coach the group and each year they turn in a winning season. The team finished out the season at the Oklahoma State University Sports Day Tournament in Stillwater. There they play schools all across Oklahoma and run to some really keen competation.

The girls seem to enjoy the competition and every game is full of fun, thrills, and plenty of excitment. The women have never been beaten on their home court and pictured here are some action shots of home games. BELOW: Mrs. Hudson gives strategy tips during a USAO time out.