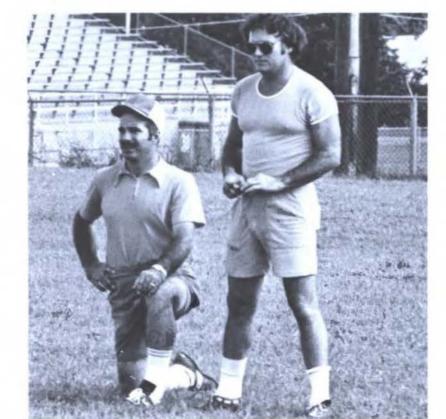

## SSU Super Tennis squad finished ninth at National Tournament

Each year SOSU Tennis team turns in a winning season, so was true for the 74 season. The SSU squad has really tough competition playing schools such as North Texas State, Bayler, Okla. State Univ., ORU, and Tulsa. Thanks to the dedicated work of team members, and coach John Krattiger SSU has won the OCC title fourteen consecutive times. Team members pictured below include L - R standing Farekh Morshed, Steve Moser, Doug Whitehead, (coach) John Krattiger, Kneeling Terry Wood, Rick Sasser, Steve McIntosh.

STEVE MOSSER demonstrating defense strategy.