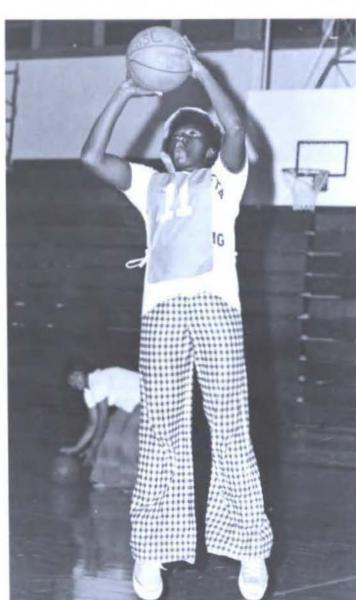

## Women Varsity Basketball

Womens varsity basketball kinda of a new thing on campus enables energtic young women to compete on the collegiate lever. Vicki Hudson and Roberta Wescott coach the group and each year they turn in a winning season. The team finished out the season at the Oklahoma State University Sports Day Tournament in Stillwater. There they play schools all across Oklahoma and run to some really keen competation.

The girls seem to enjoy the competition and every game is full of fun, thrills, and plenty of excitment. The women have never been beaten on their home court and pictured here are some action shots of home games. BELOW: Mrs. Hudson gives strategy tips during a USAO time out.

(L TO R) Melanie Clark, Debbie McMiellan, Sherrie Thomas, Gail Blatchford, Karla Jackson, Beth Murley, Melinda Perice, Patsy Doyal, Geri Poteat, and Sharron Nowabbi. NOT PICTURED coaches Vicki Hudson, Roberta Wescott and team manager Susie DeBerry.