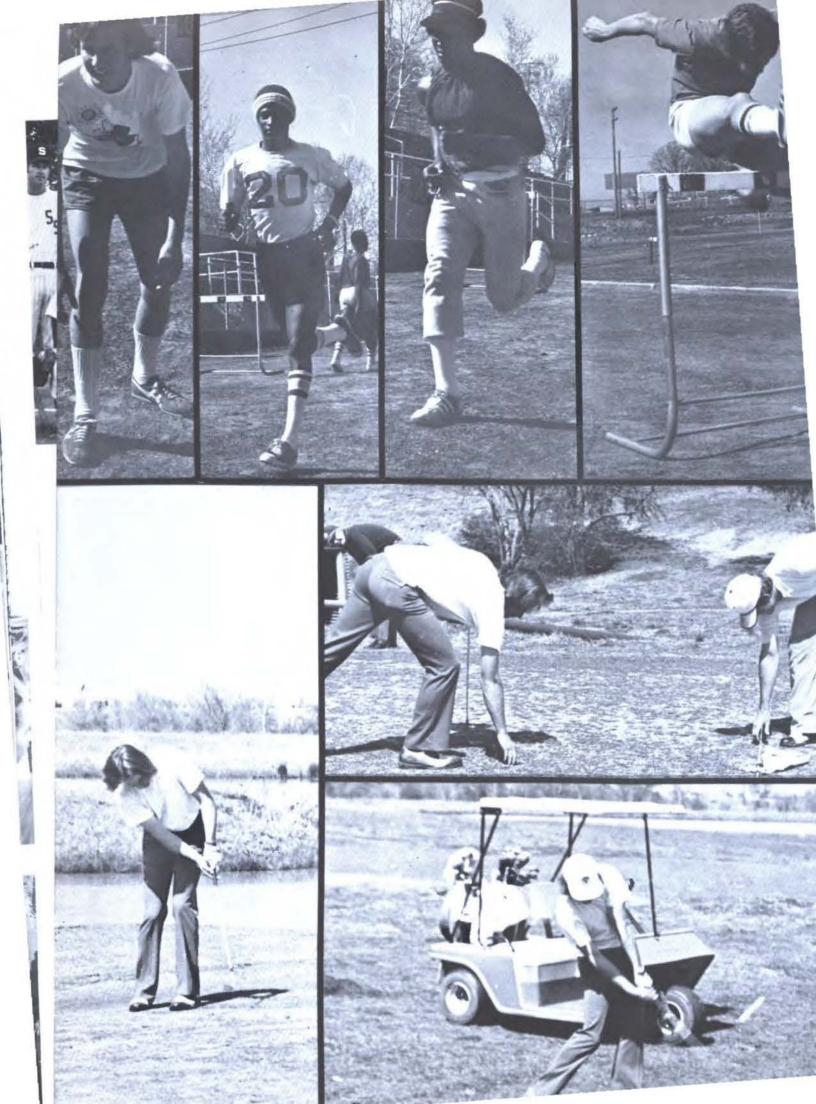

## SSU Super Tennis squad finished ninth at National Tournament

Each year SOSU Tennis team turns in a winning season, so was true for the 74 season. The SSU squad has really tough competition playing schools such as North Texas State, Bayler, Okla. State Univ., ORU, and Tulsa. Thanks to the dedicated work of team members, and coach John Krattiger SSU has won the OCC title fourteen consecutive times. Team members pictured below include L - R standing Farekh Morshed, Steve Moser, Doug Whitehead, (coach) John Krattiger, Kneeling Terry Wood, Rick Sasser, Steve McIntosh.

STEVE MOSSER demonstrating defense strategy.

#### Single' 74 Record

|                | WIN | LOSS |
|----------------|-----|------|
| Rick Sasser    | 18  | 12   |
| Steve McIntosh | 19  | 11   |
| Mike Albright  | 18  | 12   |
| Larry Horn     | 20  | 10   |
| Steve Wright   | 19  | 11   |
| Ron Sharp      | 17  | 13   |

Mike Albright not only a member of the All-Conference team but received honorable mention All American at National Tournament, also Terry Wood pictured working on his serve. BELOW: All Conference players Rick Sasser and Steve McIntosh working on basic ground strokes. The team finished 13-11 for '74 season.