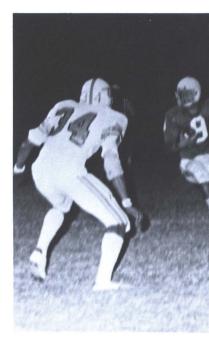

### 1977 Savages: Defending OIC Champions

From Left to Right, FIRST ROW, Eric Anderson, Greg Goss, Mickey Minnitt, Jeff Overstreet, James Robinson, John Ford, Roderick Wedgeworth, Don Session, Ray Hunt, Ricky Marsh, Ronnie Winans, David Herron, N.L. Edwards, Al White. SECOND ROW, Coach Richard Rutherford, Carl Newberry, Chuck Minkley, Mike Wade, Kevin Harrison, Dennis Hemphill, Steve Wlodarczyk, Mike Burris, Travis Vaughan, Rickey Parker, Thomas White, Ronald Jackson, Kenny Cavender, Henry Conkle, Nail Camp, Curtis Shelton, THIRD ROW, Coach Jeff Moore, Coach Tinker Ratliffe, Walter Daniels, Colis Jones, Gene Roebuck, David Wright, Nate Williams, Chuck Williams, Mark Miller, Don Loyd, Jim Cook, Tim Billings, Steve Barner, Mike McVay, Marvin Ryan, Booker Bowie, Thomas Wheeler, Coach Duke Christian, Coach Val Reneau, FOURTH ROW, Norman Beck, Don Carlson, Jim Davis, Jim Hilton, Allen Sanders, Reginald Alexander, James Lyons, Danny Campbell, Dennis Lagow, Cliff King, Jeff Kelso, Curtis Trammell, Keith Williams, Charles Watley, Mike Polk, Al Harris, Clayton Townsend.

#### Action: Reflection Of Intensified Emotion

Emotion is a basic component to any football game: a case of nerves turning a well caught pass into a fumble or adrenaline speeding up a cornerback's pursuit is common to many a Saturday afternoon. All too often the emotion must be felt from a position on the sidelines, a place where a man has no control over the course of the game and, for those on the field, there's always the threat of the worst emotion of them all-the pain and frustration of an injury, when one lousy hit can make the difference a season of glory and satisfaction and a long, hard struggle back to health.