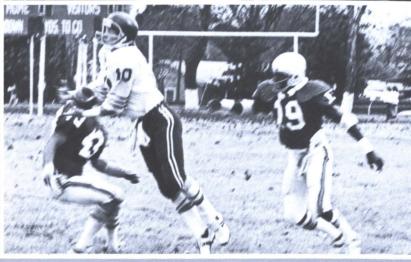

### 1977 Savages: Defending OIC Champions

From Left to Right, FIRST ROW, Eric Anderson, Greg Goss, Mickey Minnitt, Jeff Overstreet, James Robinson, John Ford, Roderick Wedgeworth, Don Session, Ray Hunt, Ricky Marsh, Ronnie Winans, David Herron, N.L. Edwards, Al White. SECOND ROW, Coach Richard Rutherford, Carl Newberry, Chuck Minkley, Mike Wade, Kevin Harrison, Dennis Hemphill, Steve Wlodarczyk, Mike Burris, Travis Vaughan, Rickey Parker, Thomas White, Ronald Jackson, Kenny Cavender, Henry Conkle, Nail Camp, Curtis Shelton, THIRD ROW, Coach Jeff Moore, Coach Tinker Ratliffe, Walter Daniels, Colis Jones, Gene Roebuck, David Wright, Nate Williams, Chuck Williams, Mark Miller, Don Loyd, Jim Cook, Tim Billings, Steve Barner, Mike McVay, Marvin Ryan, Booker Bowie, Thomas Wheeler, Coach Duke Christian, Coach Val Reneau, FOURTH ROW, Norman Beck, Don Carlson, Jim Davis, Jim Hilton, Allen Sanders, Reginald Alexander, James Lyons, Danny Campbell, Dennis Lagow, Cliff King, Jeff Kelso, Curtis Trammell, Keith Williams, Charles Watley, Mike Polk, Al Harris, Clayton Townsend.

#### Action: Reflection Of Intensified Emotion

Emotion is a basic component to any football game: a case of nerves turning a well caught pass into a fumble or adrenaline speeding up a cornerback's pursuit is common to many a Saturday afternoon. All too often the emotion must be felt from a position on the sidelines, a place where a man has no control over the course of the game and, for those on the field, there's always the threat of the worst emotion of them all-the pain and frustration of an injury, when one lousy hit can make the difference a season of glory and satisfaction and a long, hard struggle back to health.