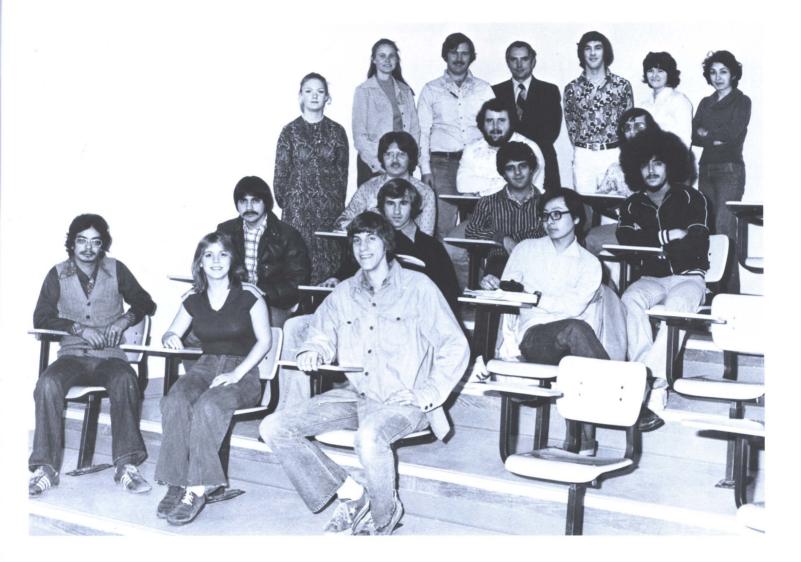

#### Student Senate

The leadership of the student body at Southeastern University is coordinated by the student senate. The senate president, vice-president, and secretary are elected in the spring, with members chosen in the fall and spring in a manner prescribed by the constitution of the Student Body Organization. The student senate has operated since 1920.

Pictured at left are Beverly Quarles, Lon Seiger, President; and Cindy Russell, Secretary. Below are members Mark Christian, Beverly Quarles, Katie Frank Slack, advisor; Lon Seiger, and Cindy Russell during a recent meeting.