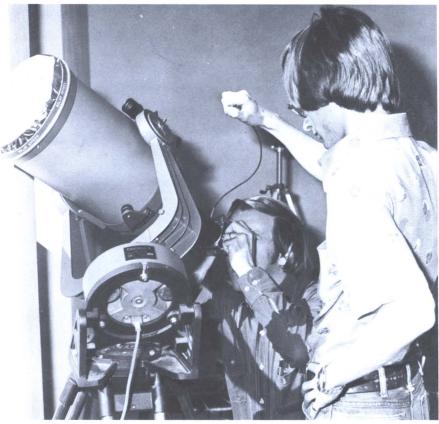

#### Aviation Program Advances

The Aviation program is designed to meet the requirements of the Federal Aviation Administration. Although there is a physical examination required for students desiring a degree in Aviation, there is no such requirement for those entering Airframe and Powerplant programs. Some training is taken at Ecker Feild. 2. Ernest Gathron is showing a pressure injection carburetor to students. 3. Walter Tuong, an A&P major is cranking up a Hiller.