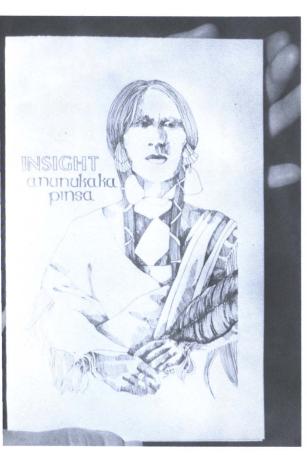

#### Insight

Insight is a Literary duplication written and composed by students, and sold at fifty cents per copy. Contributions include poetry, essays, and short stories.

Marilyn Miller drew the cover illustration for the spring edition. The illustration depicts an Indian woman and the Choctaw words "Anunukaka Pinsa" which means Insight.