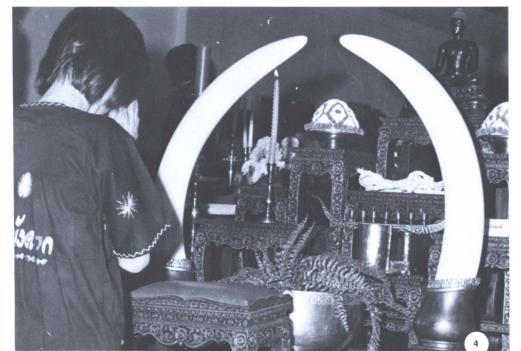

### International Programs And Services

1. Thai Classical Dance from the southern portion of Thailand was performed by Pratong Patcharat. Pratong is a graduate student majoring in mathematics. 2. Enrique Santamaria, along with many international students enjoy the many displays. 3. (L-r): Claude Fouillade, Sharon Fouillade, Jorge Morales, Lana Santamaria, Billie Letts, and Michele Freed. 4. A view from the front of the Thai alter. This alter, made from handcarved teak wood and genuine elephant tusks, was one of the most talked about displays. 5. Suwannee Phanich, examines a bowl made of silver. The bowl was intricately tooled and was one of several on display.