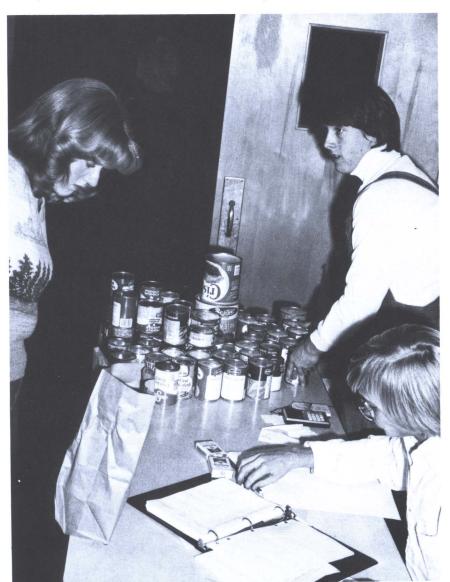

Lyn Westmoreland and Jim Hammer take up cans for KHIB's "food dance."

In addition to normal programming, the station hosted D.J. dances, a live concert by one of the top area groups, Marin; a "food dance" for Thanksgiving baskets for Bryan County needy families. KHIB's nominee won the Homecoming Queen contest. Their float won second place in the Christmas parade in which over \$100.00 worth of toys were given to needy children.