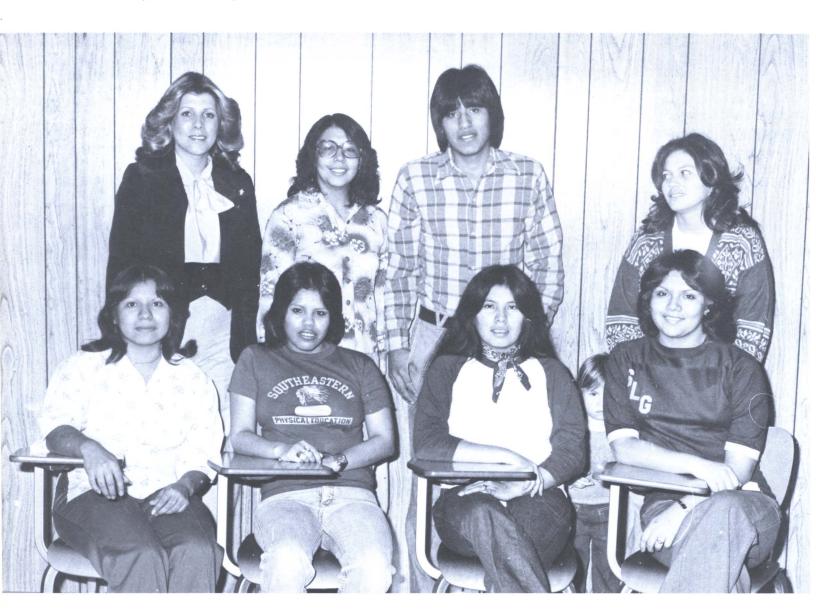

#### Native American Council

The purpose of the Native American Council is to promote fellowship and good will between members and the student body, to preserve Indian heritage through work, study, and meaningful activities, and instill a sense of pride in the members for the overall betterment of Southeastern. Membership is for anyone interested in the aims of the club. Pictured below are, back row: Linda Cassidy, director, Viola Noah, Garry Tushka, and Ann Morris. Front row: Francis Hurrod, Beatrice Ebahotubbi, Cheryl Bear, and Sharon Gomez.