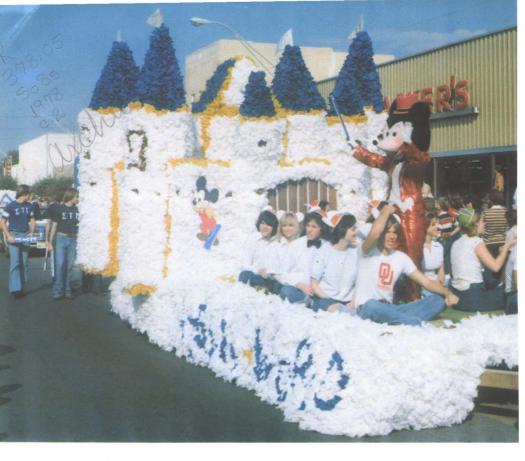

### Homecoming '77: Beauty, Excitement, And Spirit

Homecoming '77 was said by many to be the best in years. Indeed, it seemed that more people participated in more diverse Homecoming activities than ever before.

Starting everything off was the parade, highlighted by twenty-one floats and sixteen bands. The floats

all emphasized the theme of "Fairy Tales and Folklore." The top placed float was Delta Chi's "Three Little Pigs."