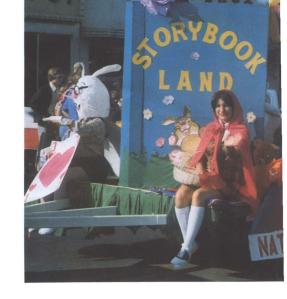

### Homecoming '77: Beauty, Excitement, And Spirit

Homecoming '77 was said by many to be the best in years. Indeed, it seemed that more people participated in more diverse Homecoming activities than ever before.

Starting everything off was the parade, highlighted by twenty-one floats and sixteen bands. The floats

all emphasized the theme of "Fairy Tales and Folklore." The top placed float was Delta Chi's "Three Little Pigs."