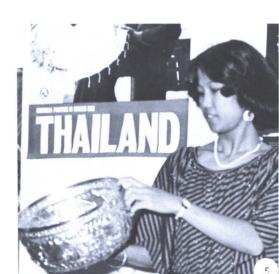

### International Programs And Services

1. Thai Classical Dance from the southern portion of Thailand was performed by Pratong Patcharat. Pratong is a graduate student majoring in mathematics. 2. Enrique Santamaria, along with many international students enjoy the many displays. 3. (L-r): Claude Fouillade, Sharon Fouillade, Jorge Morales, Lana Santamaria, Billie Letts, and Michele Freed. 4. A view from the front of the Thai alter. This alter, made from handcarved teak wood and genuine elephant tusks, was one of the most talked about displays. 5. Suwannee Phanich, examines a bowl made of silver. The bowl was intricately tooled and was one of several on display.