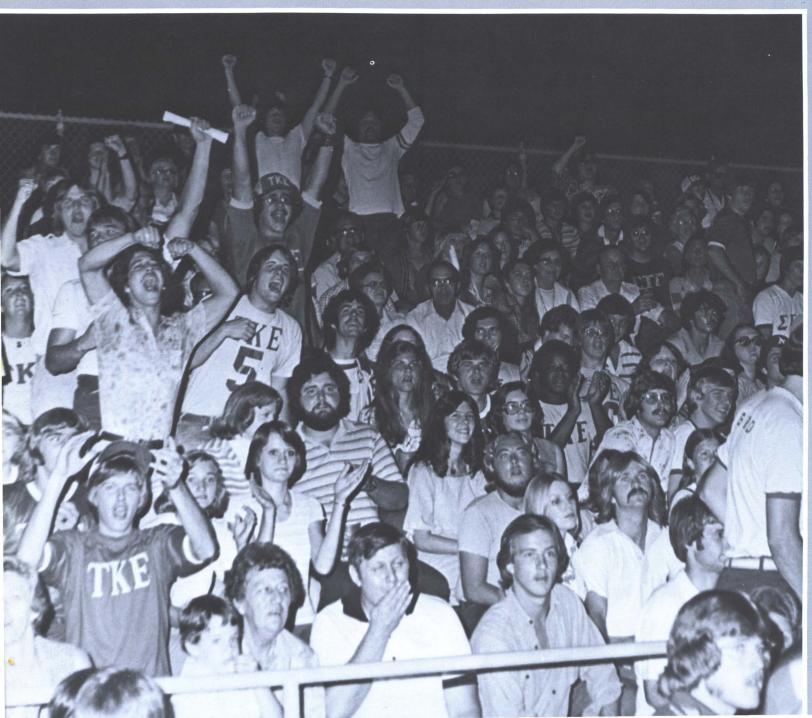

### Homecoming '77: Beauty, Excitement, And Spirit

Homecoming '77 was said by many to be the best in years. Indeed, it seemed that more people participated in more diverse Homecoming activities than ever before.

Starting everything off was the parade, highlighted by twenty-one floats and sixteen bands. The floats

all emphasized the theme of "Fairy Tales and Folklore." The top placed float was Delta Chi's "Three Little Pigs."

Loira Colclazier, representing KHIB, was chosen as our Home-coming Queen. She was escorted by Randy Thompson.

In Homecoming football, SOSU romped with Henderson State. In spite of our defeat and all those Sunday morning hang-overs, Homecoming 1977 was one to remember!