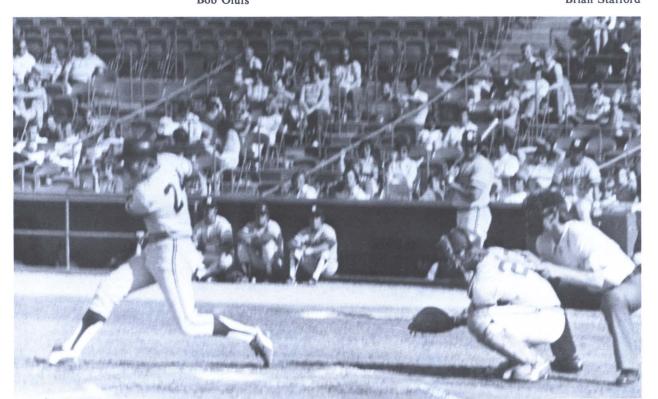

#### Action: Reflection Of Intensified Emotion

Emotion is a basic component to any football game: a case of nerves turning a well caught pass into a fumble or adrenaline speeding up a cornerback's pursuit is common to many a Saturday afternoon. All too often the emotion must be felt from a position on the sidelines, a place where a man has no control over the course of the game and, for those on the field, there's always the threat of the worst emotion of them all-the pain and frustration of an injury, when one lousy hit can make the difference a season of glory and satisfaction and a long, hard struggle back to health.