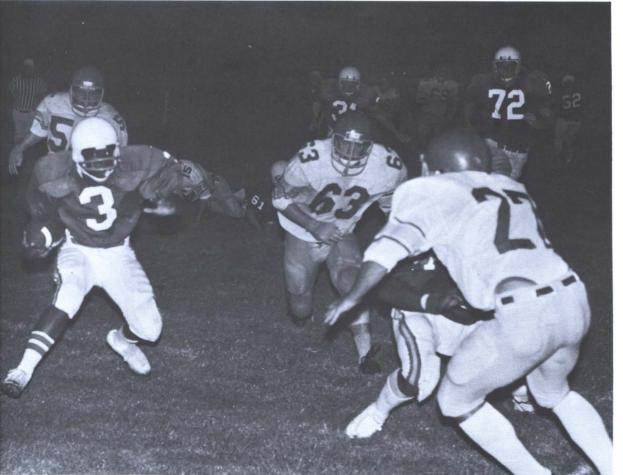

#### Action: Reflection Of Intensified Emotion

Emotion is a basic component to any football game: a case of nerves turning a well caught pass into a fumble or adrenaline speeding up a cornerback's pursuit is common to many a Saturday afternoon. All too often the emotion must be felt from a position on the sidelines, a place where a man has no control over the course of the game and, for those on the field, there's always the threat of the worst emotion of them all-the pain and frustration of an injury, when one lousy hit can make the difference a season of glory and satisfaction and a long, hard struggle back to health.