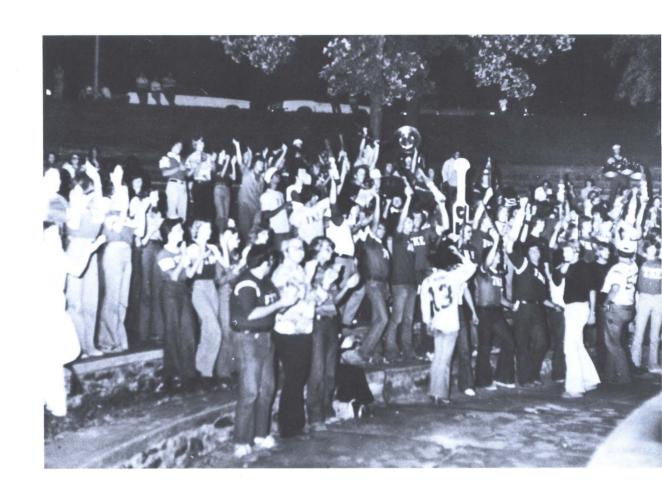

### Homecoming '77: Beauty, Excitement, And Spirit

Homecoming '77 was said by many to be the best in years. Indeed, it seemed that more people participated in more diverse Homecoming activities than ever before.

Starting everything off was the parade, highlighted by twenty-one floats and sixteen bands. The floats

all emphasized the theme of "Fairy Tales and Folklore." The top placed float was Delta Chi's "Three Little Pigs."

Loira Colclazier, representing KHIB, was chosen as our Home-coming Queen. She was escorted by Randy Thompson.

In Homecoming football, SOSU romped with Henderson State. In spite of our defeat and all those Sunday morning hang-overs, Homecoming 1977 was one to remember!