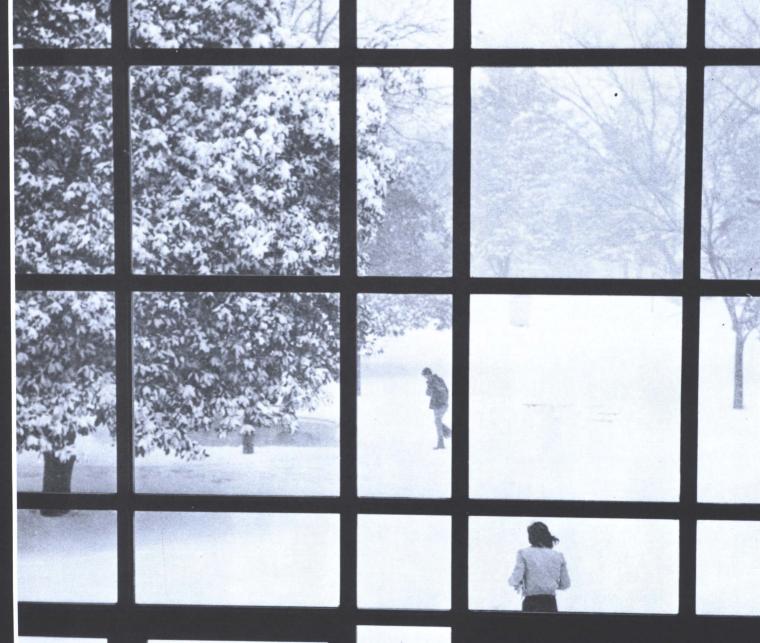

## Summer Occupied By Sun And Study

To many students at Southeastern, summer quarter is one of those mysterious events which they hear about from friends, but it really doesn't seem to exist until one experiences it for himself. Nevertheless, folks who attend summer sessions will support this Blueprint testimony that Southeastern functions as smoothly as ever (?) between June and September. All the cramming and fudging and late nights are still there; they simply take place under increased air-conditioning. Perhaps the sunbather basking in the Oklahoma warmth best depicts the more casual atmosphere of the campus in summer, but 1977 demonstrated that summer quarter can be much more than a lazy uneventful intermission.

## Winter Blues Are Not Bad Colors

In the winter, eight o'clock, nine o'clock and ten o'clock classes are impossible goals to reach when considered from between warm blankets. The dorm windows are steamed up and the hot water in the showers is gone. The commuter breathes a sigh of relief when his car cranks, only to hear it chug to a stop while he is scraping the frost off his windshield. Oklahoma's climatic trademark — rain — soaks the soil and the people, falling not in quick dramatic storms as in summer, but in a slow, cold drizzle.

Students arrive in class with the blush of cold across their cheeks and noses, and unbundle, grateful of the classroom's warmth. The professor sits up front and waits for all to assemble, wondering how badly sick-

ness and laziness will take their toll in attendance. He knows that his first words will put everyone to sleep, including himself. Students exchange their greetings (if anyone knows anyone else in the class) stand their umbrellas up against a desk, and yawn in anticipation.

But class goes rather well. Nobody feels the temptation to run outside and roll in the grass, and since it has rained for two days, a majority of the class has its homework done. The hour passes quickly and almost painlessly, and the students look forward to something hot for lunch and a good book (not calculus). Clouds move low and fast over the sky, startlingly dark and beautiful, and campus optimists decide that maybe spring break isn't so far after all.