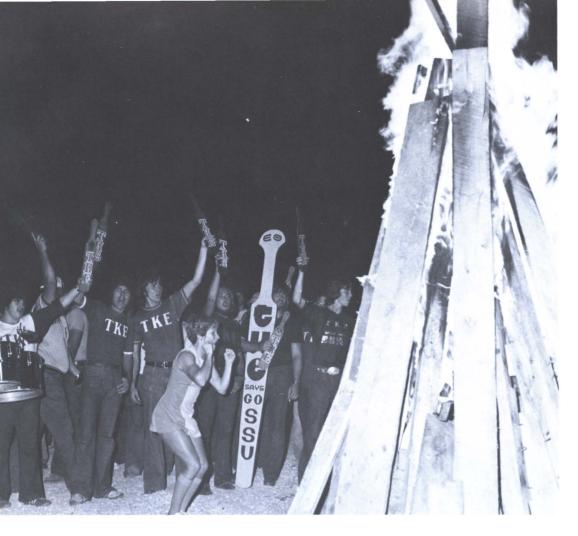

### Homecoming '77: Beauty, Excitement, And Spirit

Homecoming '77 was said by many to be the best in years. Indeed, it seemed that more people participated in more diverse Homecoming activities than ever before.

Starting everything off was the parade, highlighted by twenty-one floats and sixteen bands. The floats

all emphasized the theme of "Fairy Tales and Folklore." The top placed float was Delta Chi's "Three Little Pigs."

Loira Colclazier, representing KHIB, was chosen as our Home-coming Queen. She was escorted by Randy Thompson.

In Homecoming football, SOSU romped with Henderson State. In spite of our defeat and all those Sunday morning hang-overs, Homecoming 1977 was one to remember!