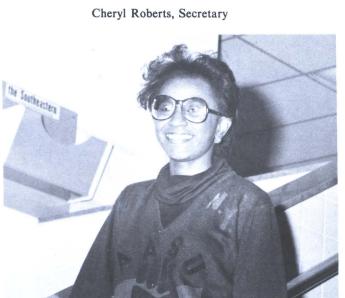

Pictured are, back row: Earnest Gathron, Doobie Bible, Reginald Alexander, president; and Mike Burris. Middle row: Tony Baily, Christy Roberts, and Floyd Taylor. Front row: Cheryl Roberts and Ray Hunt.

Mike Burris, Sergeant of Arms Cheryl Roberts, Secretary

Earnest Gathron, Sponsor Ray Hunt, Treasurer