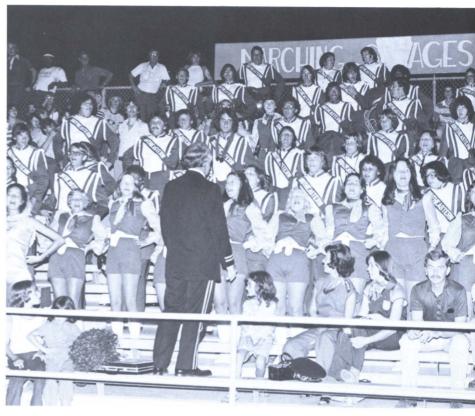

### Homecoming '77: Beauty, Excitement, And Spirit

Homecoming '77 was said by many to be the best in years. Indeed, it seemed that more people participated in more diverse Homecoming activities than ever before.

Starting everything off was the parade, highlighted by twenty-one floats and sixteen bands. The floats

all emphasized the theme of "Fairy Tales and Folklore." The top placed float was Delta Chi's "Three Little Pigs."

Loira Colclazier, representing KHIB, was chosen as our Home-coming Queen. She was escorted by Randy Thompson.

In Homecoming football, SOSU romped with Henderson State. In spite of our defeat and all those Sunday morning hang-overs, Homecoming 1977 was one to remember!