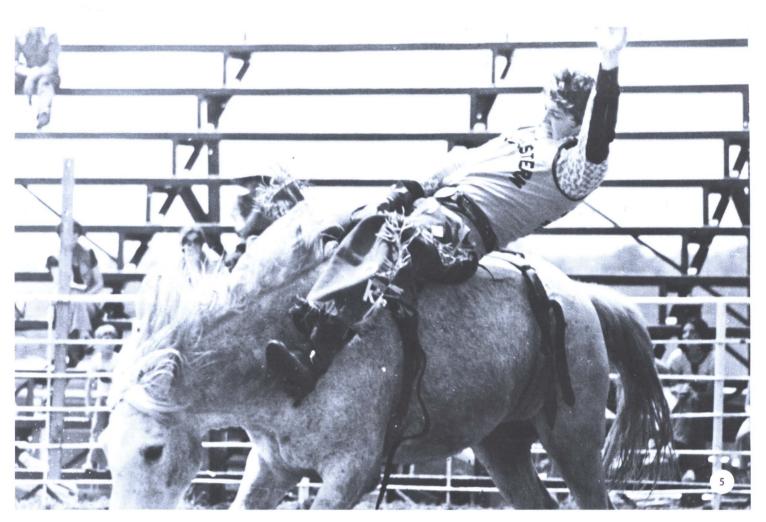

exoma across from Texoma Lodge, will involve hundreds of young boys and girls in outdoor activities. Jim Cunningham will be the camp director.





# Rodeo: A Different Lifestyle

The Rodeo Team is a member of the National Intercolligiate Rodeo Association. The members participated in various rodeos for competition in all aspects of rodeo life such as bull riding, bronc riding, and steer roping.

In an area like Southeastern Oklahoma where cattle and horses are an occupation for many people, the Rodeo Team provided an opportunity for the college student to still be part of that occupation and sport.

1. Rodeo Team members Buster Record, Steve Bland, Kay (Procter) Bland, and Billy Teague.

2. Jerry Beagley

3. Rick Bradly

4. John Luthy (Kansas)

5. Dion Moore

6. David Ratchford.







































Women's Volleyball Team, back row, l-r: Coach Marsha Gathron, Becky Brackett, Leisa Atkinson, Rhonda Tipton, Vicky Stradley, Kathy Anderson, and Sharon Horse. Kneeling: Janie Lane, Denise Williams, Frances Herrod, Lisa Griffith, and Janie Kitchens.











#### Hall Of Fame

Five former Savage Athletes were inducted into the Athletic Hall of Fame on February 18. It was the second annual ceremony honoring athletes of this university.

Basketball greats James Spivey and Jerry Shipp were honored along with football standouts Dr. Dillard Eubank and Brennon Witt who is now deceased. Basketball and tennis star Warren Womble was also honored.

The five were chosen from a group of 15 nominees by an 18 member voting committee. 1. Dr. Dillard Eubank receives award fr