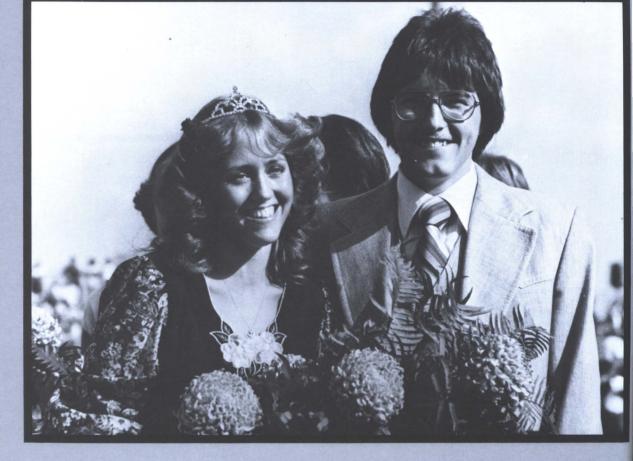

Loira Colclazier, representing KHIB, was chosen as our Home-coming Queen. She was escorted by Randy Thompson.

In Homecoming football, SOSU romped with Henderson State. In spite of our defeat and all those Sunday morning hang-overs, Homecoming 1977 was one to remember!