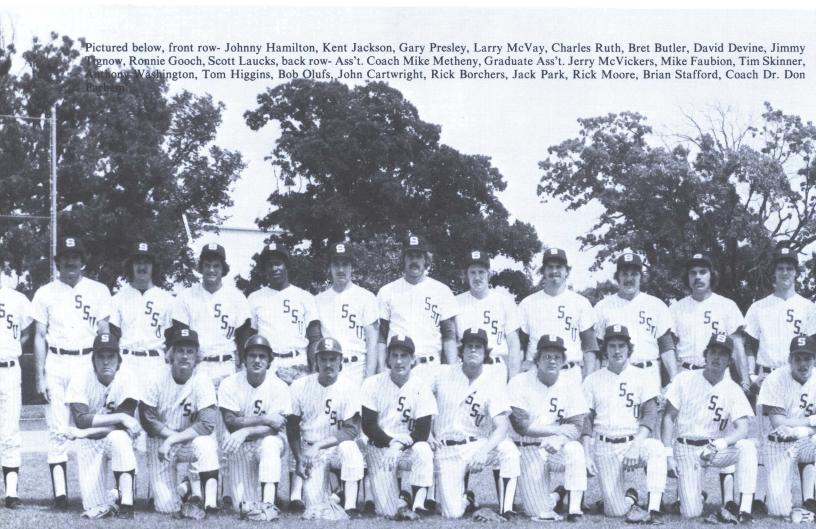

Nine of the thirteen instructors pictured here attended Southeastern. They are Don Parham, Duke Christian, Marsha Gathron, Vicki Hudson, Mike Martin, Mike Metheny, Pat Metheny, Tinker Ratliff, and Richard Rutherford.

Val Reneau Assistant Football Coach

Pat Metheny Assistant Women's Basketball Coach

Don Parham Department Chairman Head Baseball

Dan Hayes Assistant Basketball Coach

Tinker Ratliff
Assistant Football Coach

Duke Christian Head Football Coach

Don Ferguson PE Instructor

Marsha Gathron Women's Volleyball Coach

Vicki Hudson Women's Basketball Coach

Mike Martin Head Basketball Coach

Mike Metheny Assistant Baseball Coach

Val Reneau Assistant Football Coach

Richard Rutherford Assistant Football Coach

Roberta Wescott PE Instructor