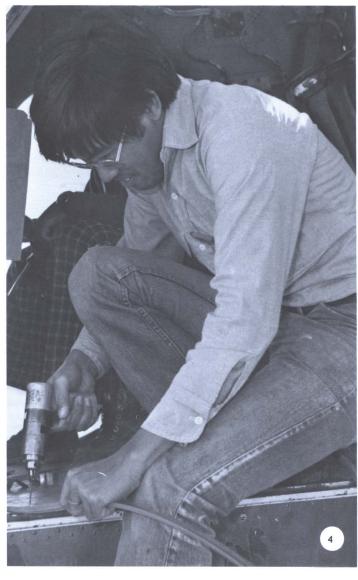

#### Aviation Program Advances

The Aviation program is designed to meet the requirements of the Federal Aviation Administration. Although there is a physical examination required for students desiring a degree in Aviation, there is no such requirement for those entering Airframe and Powerplant programs. Some training is taken at Ecker Feild. 2. Ernest Gathron is showing a pressure injection carburetor to students. 3. Walter Tuong, an A&P major is cranking up a Hiller.