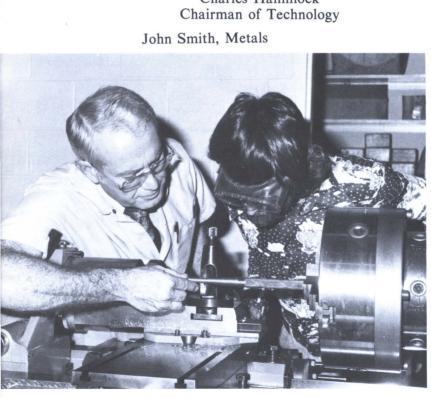

### Industrial Education Department

The Department provides a wide range of activities in its programs. Students select an area of specialization from automotive, drafting and design, electronics, metals, or

woodworking.

There are special two-year programs to prepare students for technological fields. These programs assist men and women to make smooth transitions from high school and college-level education to employment in industry.

Charles Hammock

Dr. Alvin White Chairman of Industrial Education Bill Gaither, Metals

Bob Ray, Drafting

James Weaver, Photography

Earnest Gathron, Woodwork W. O. Hawkins, Autobody

James Latham, Woodwork
Leroy Watson, Auto Mechanics