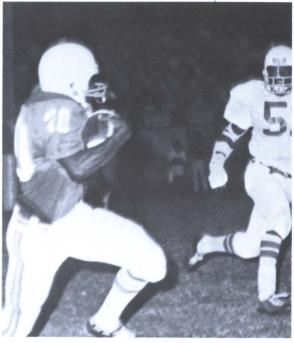

#### Action: Reflection Of Intensified Emotion

Emotion is a basic component to any football game: a case of nerves turning a well caught pass into a fumble or adrenaline speeding up a cornerback's pursuit is common to many a Saturday afternoon. All too often the emotion must be felt from a position on the sidelines, a place where a man has no control over the course of the game and, for those on the field, there's always the threat of the worst emotion of them all-the pain and frustration of an injury, when one lousy hit can make the difference a season of glory and satisfaction and a long, hard struggle back to health.