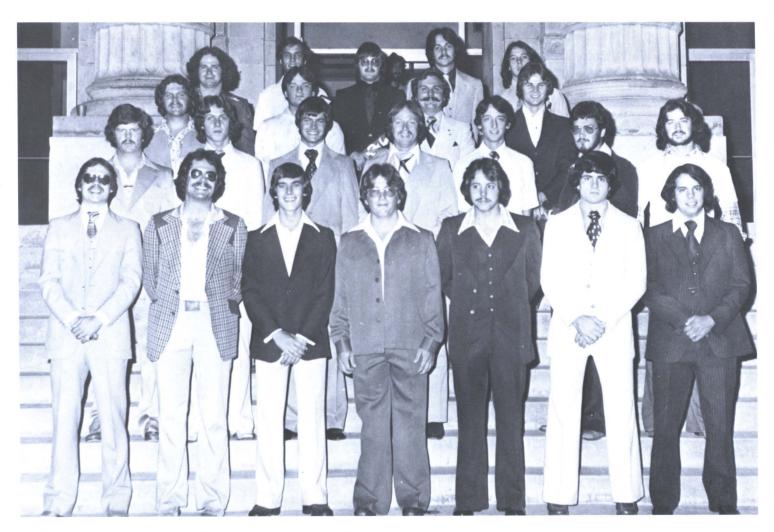

### 1977 Savages: Defending OIC Champions

From Left to Right, FIRST ROW, Eric Anderson, Greg Goss, Mickey Minnitt, Jeff Overstreet, James Robinson, John Ford, Roderick Wedgeworth, Don Session, Ray Hunt, Ricky Marsh, Ronnie Winans, David Herron, N.L. Edwards, Al White. SECOND ROW, Coach Richard Rutherford, Carl Newberry, Chuck Minkley, Mike Wade, Kevin Harrison, Dennis Hemphill, Steve Wlodarczyk, Mike Burris, Travis Vaughan, Rickey Parker, Thomas White, Ronald Jackson, Kenny Cavender, Henry Conkle, Nail Camp, Curtis Shelton, THIRD ROW, Coach Jeff Moore, Coach Tinker Ratliffe, Walter Daniels, Colis Jones, Gene Roebuck, David Wright, Nate Williams, Chuck Williams, Mark Miller, Don Loyd, Jim Cook, Tim Billings, Steve Barner, Mike McVay, Marvin Ryan, Booker Bowie, Thomas Wheeler, Coach Duke Christian, Coach Val Reneau, FOURTH ROW, Norman Beck, Don Carlson, Jim Davis, Jim Hilton, Allen Sanders, Reginald Alexander, James Lyons, Danny Campbell, Dennis Lagow, Cliff King, Jeff Kelso, Curtis Trammell, Keith Williams, Charles Watley, Mike Polk, Al Harris, Clayton Townsend.