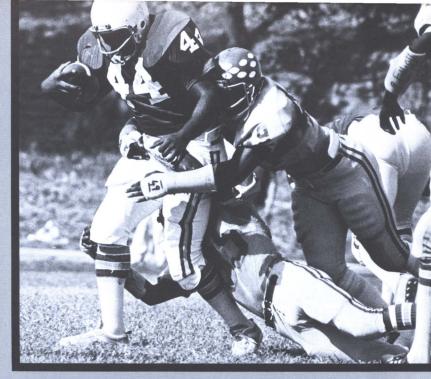

### 1977 Savages: Defending OIC Champions

From Left to Right, FIRST ROW, Eric Anderson, Greg Goss, Mickey Minnitt, Jeff Overstreet, James Robinson, John Ford, Roderick Wedgeworth, Don Session, Ray Hunt, Ricky Marsh, Ronnie Winans, David Herron, N.L. Edwards, Al White. SECOND ROW, Coach Richard Rutherford, Carl Newberry, Chuck Minkley, Mike Wade, Kevin Harrison, Dennis Hemphill, Steve Wlodarczyk, Mike Burris, Travis Vaughan, Rickey Parker, Thomas White, Ronald Jackson, Kenny Cavender, Henry Conkle, Nail Camp, Curtis Shelton, THIRD ROW, Coach Jeff Moore, Coach Tinker Ratliffe, Walter Daniels, Colis Jones, Gene Roebuck, David Wright, Nate Williams, Chuck Williams, Mark Miller, Don Loyd, Jim Cook, Tim Billings, Steve Barner, Mike McVay, Marvin Ryan, Booker Bowie, Thomas Wheeler, Coach Duke Christian, Coach Val Reneau, FOURTH ROW, Norman Beck, Don Carlson, Jim Davis, Jim Hilton, Allen Sanders, Reginald Alexander, James Lyons, Danny Campbell, Dennis Lagow, Cliff King, Jeff Kelso, Curtis Trammell, Keith Williams, Charles Watley, Mike Polk, Al Harris, Clayton Townsend.

#### Action: Reflection Of Intensified Emotion

Emotion is a basic component to any football game: a case of nerves turning a well caught pass into a fumble or adrenaline speeding up a cornerback's pursuit is common to many a Saturday afternoon. All too often the emotion must be felt from a position on the sidelines, a place where a man has no control over the course of the game and, for those on the field, there's always the threat of the worst emotion of them all-the pain and frustration of an injury, when one lousy hit can make the difference a season of glory and satisfaction and a long, hard struggle back to health.