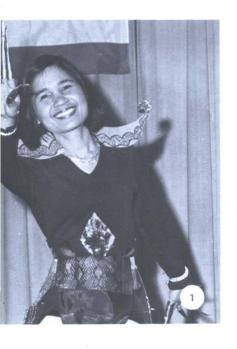

### International Programs And Services

1. Thai Classical Dance from the southern portion of Thailand was performed by Pratong Patcharat. Pratong is a graduate student majoring in mathematics. 2. Enrique Santamaria, along with many international students enjoy the many displays. 3. (L-r): Claude Fouillade, Sharon Fouillade, Jorge Morales, Lana Santamaria, Billie Letts, and Michele Freed. 4. A view from the front of the Thai alter. This alter, made from handcarved teak wood and genuine elephant tusks, was one of the most talked about displays. 5. Suwannee Phanich, examines a bowl made of silver. The bowl was intricately tooled and was one of several on display.