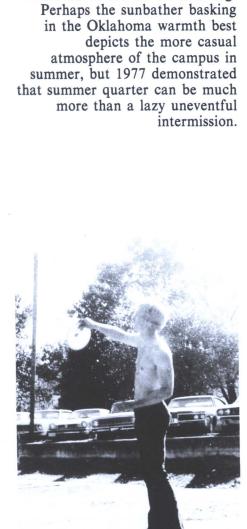

## Summer Occupied By Sun And Study

To many students at Southeastern, summer quarter is one of those mysterious events which they hear about from friends, but it really doesn't seem to exist until one experiences it for himself. Nevertheless, folks who attend summer sessions will support this Blueprint testimony that Southeastern functions as smoothly as ever (?) between June and September. All the cramming and fudging and late nights are still there; they simply take place under increased air-conditioning. Perhaps the sunbather basking in the Oklahoma warmth best depicts the more casual atmosphere of the campus in summer, but 1977 demonstrated that summer quarter can be much more than a lazy uneventful intermission.