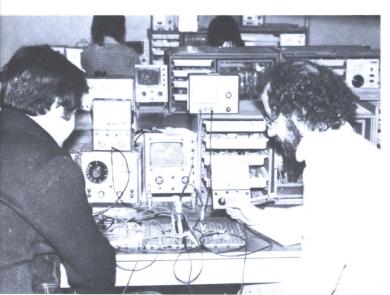

### Electronics Department

Electronics is a major area of specialization in the Industrial Education Department. There are specially designed two-year programs in the field of electronics.

The Electronics Club facilitates the exchange of information and general cooperation between members, promotes interest in the field of electronics, and Amateur Radio operation efficiency and has programs and activities to advance general interest in this area. Membership is open to all interested students, faculty, and citizens of the community.

Harold Lynn

John Leavenworth

Jim Harmon

Larry Nolan

Walter Cooper

Troy Webb