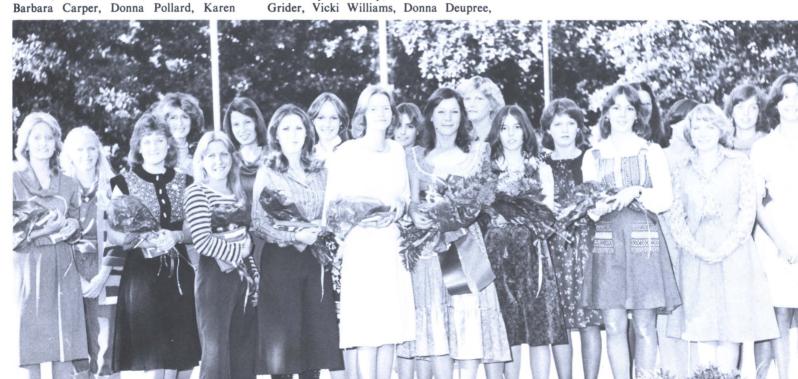

### Homecoming '77: Beauty, Excitement, And Spirit

Homecoming '77 was said by many to be the best in years. Indeed, it seemed that more people participated in more diverse Homecoming activities than ever before.

Starting everything off was the parade, highlighted by twenty-one floats and sixteen bands. The floats

all emphasized the theme of "Fairy Tales and Folklore." The top placed float was Delta Chi's "Three Little Pigs."

Loira Colclazier, representing KHIB, was chosen as our Home-coming Queen. She was escorted by Randy Thompson.

In Homecoming football, SOSU romped with Henderson State. In spite of our defeat and all those Sunday morning hang-overs, Homecoming 1977 was one to remember!