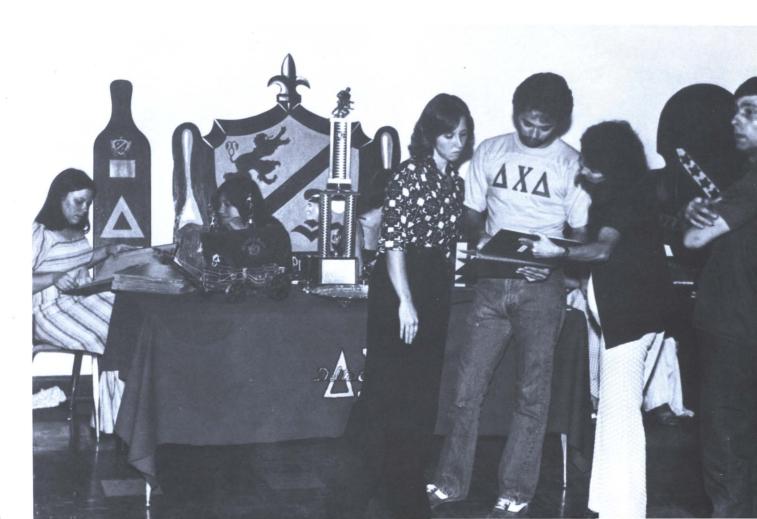

### Homecoming '77: Beauty, Excitement, And Spirit

Homecoming '77 was said by many to be the best in years. Indeed, it seemed that more people participated in more diverse Homecoming activities than ever before.

Starting everything off was the parade, highlighted by twenty-one floats and sixteen bands. The floats

all emphasized the theme of "Fairy Tales and Folklore." The top placed float was Delta Chi's "Three Little Pigs."

Loira Colclazier, representing KHIB, was chosen as our Home-coming Queen. She was escorted by Randy Thompson.

In Homecoming football, SOSU romped with Henderson State. In spite of our defeat and all those Sunday morning hang-overs, Homecoming 1977 was one to remember!