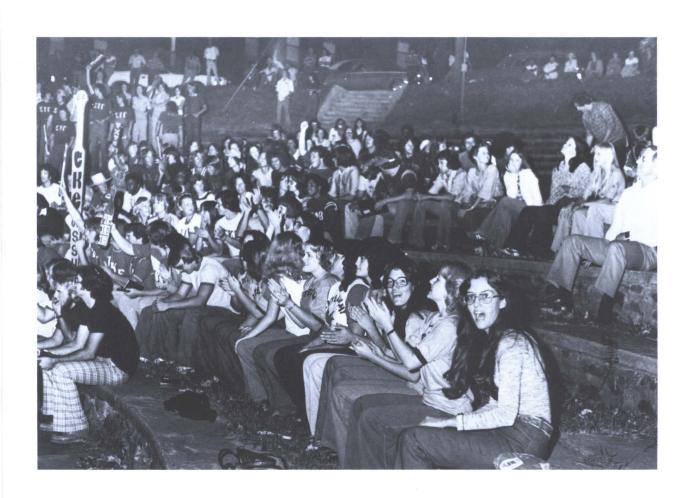

### Homecoming '77: Beauty, Excitement, And Spirit

Homecoming '77 was said by many to be the best in years. Indeed, it seemed that more people participated in more diverse Homecoming activities than ever before.

Starting everything off was the parade, highlighted by twenty-one floats and sixteen bands. The floats

all emphasized the theme of "Fairy Tales and Folklore." The top placed float was Delta Chi's "Three Little Pigs."

Loira Colclazier, representing KHIB, was chosen as our Home-coming Queen. She was escorted by Randy Thompson.

In Homecoming football, SOSU romped with Henderson State. In spite of our defeat and all those Sunday morning hang-overs, Homecoming 1977 was one to remember!