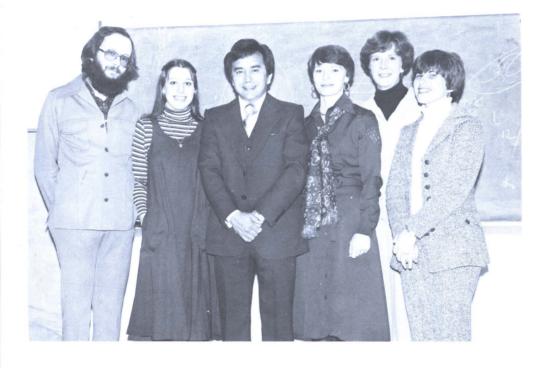

### Department of Modern And Classical Languages

In this challenging and competitive era of international interaction there is a rising demand for those with bilingual competency. Mastery of a second language opens the doors of opportunity in the job market of business, education, technology, fine arts, law, government, military and diplomatic training. Second language skills also introduce one to the experiences of other peoples and cultures. Second language skills serve vocational, cultural, and practical purposes.

The French and Spanish Clubs promote interest and study in the foreign languages and cultures. Membership is open to all interested faculty and students. Alpha Mu Gamma, national foreign language society, was established in 1967 at SOSU.

BA's in languages taught at Southeastern are Spanish, Choctaw, French, and English as a second language, as well as Bilingual Bicultural Education.

Jorges Morales Chairman

Enrique Santamaria

Lana Santamaria

Jannista Boaen Secretary