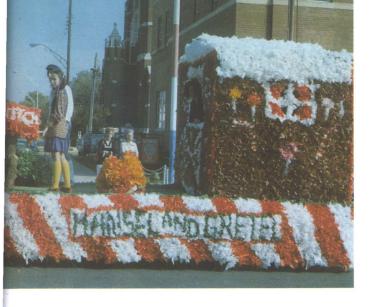

### Homecoming '77: Beauty, Excitement, And Spirit

Homecoming '77 was said by many to be the best in years. Indeed, it seemed that more people participated in more diverse Homecoming activities than ever before.

Starting everything off was the parade, highlighted by twenty-one floats and sixteen bands. The floats

all emphasized the theme of "Fairy Tales and Folklore." The top placed float was Delta Chi's "Three Little Pigs."