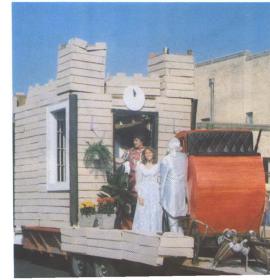

### Homecoming '77: Beauty, Excitement, And Spirit

Homecoming '77 was said by many to be the best in years. Indeed, it seemed that more people participated in more diverse Homecoming activities than ever before.

Starting everything off was the parade, highlighted by twenty-one floats and sixteen bands. The floats

all emphasized the theme of "Fairy Tales and Folklore." The top placed float was Delta Chi's "Three Little Pigs."