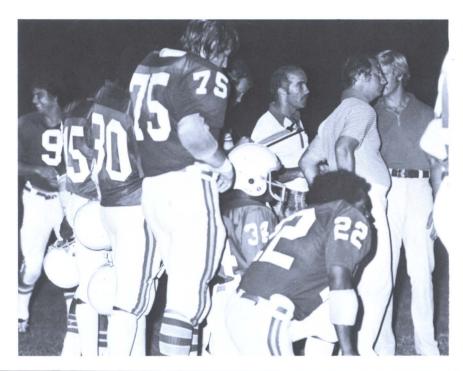

#### Action: Reflection Of Intensified Emotion

Emotion is a basic component to any football game: a case of nerves turning a well caught pass into a fumble or adrenaline speeding up a cornerback's pursuit is common to many a Saturday afternoon. All too often the emotion must be felt from a position on the sidelines, a place where a man has no control over the course of the game and, for those on the field, there's always the threat of the worst emotion of them all-the pain and frustration of an injury, when one lousy hit can make the difference a season of glory and satisfaction and a long, hard struggle back to health.