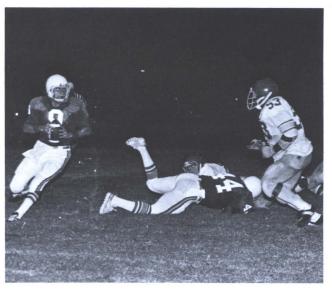

#### Action: Reflection Of Intensified Emotion

Emotion is a basic component to any football game: a case of nerves turning a well caught pass into a fumble or adrenaline speeding up a cornerback's pursuit is common to many a Saturday afternoon. All too often the emotion must be felt from a position on the sidelines, a place where a man has no control over the course of the game and, for those on the field, there's always the threat of the worst emotion of them all-the pain and frustration of an injury, when one lousy hit can make the difference a season of glory and satisfaction and a long, hard struggle back to health.