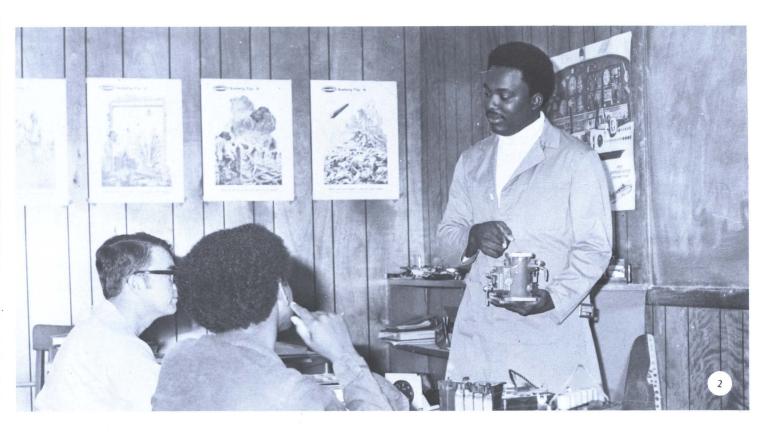

## Photography Department Captures Campus Life

Photography courses are offered as part of the curriculum. Students learn the basic principals essential in taking pictures, developing film, and printing pictures. The photography department takes and processes all the pictures used in the school publications, the Southeastern and the Savage.

Pictured are photographers Nancy Blankenship Trent, Walter Tuong, and Danny McHargue. Instructor is James Weaver.