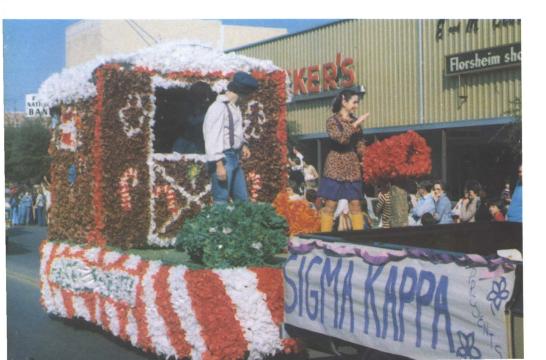

### Homecoming '77: Beauty, Excitement, And Spirit

Homecoming '77 was said by many to be the best in years. Indeed, it seemed that more people participated in more diverse Homecoming activities than ever before.

Starting everything off was the parade, highlighted by twenty-one floats and sixteen bands. The floats

all emphasized the theme of "Fairy Tales and Folklore." The top placed float was Delta Chi's "Three Little Pigs."