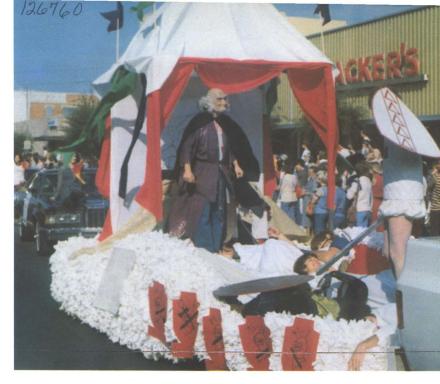

### Homecoming '77: Beauty, Excitement, And Spirit

Homecoming '77 was said by many to be the best in years. Indeed, it seemed that more people participated in more diverse Homecoming activities than ever before.

Starting everything off was the parade, highlighted by twenty-one floats and sixteen bands. The floats

all emphasized the theme of "Fairy Tales and Folklore." The top placed float was Delta Chi's "Three Little Pigs."