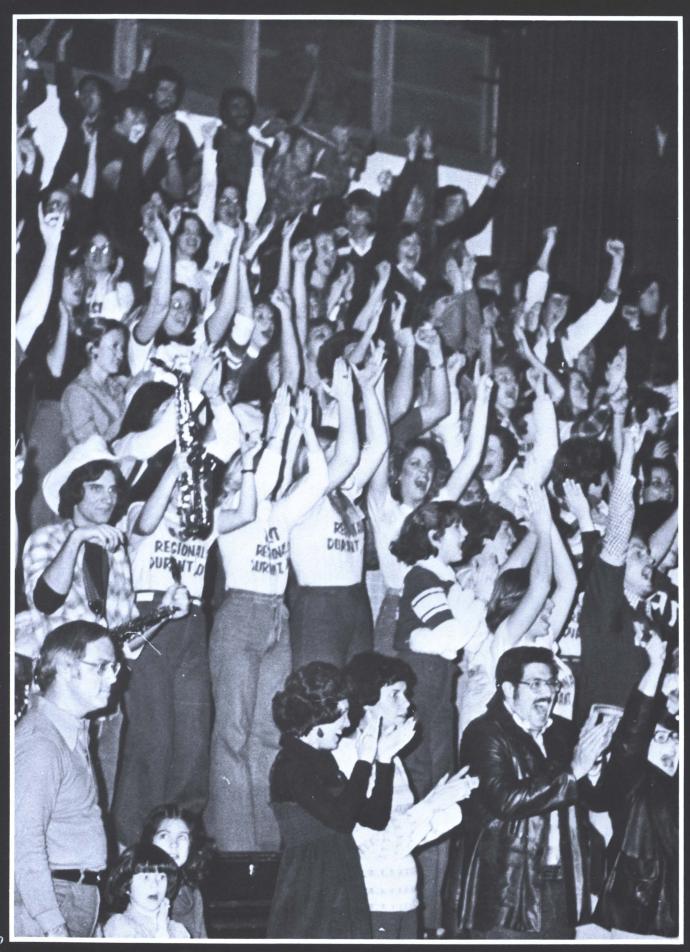

### Homecoming '77: Beauty, Excitement, And Spirit

Homecoming '77 was said by many to be the best in years. Indeed, it seemed that more people participated in more diverse Homecoming activities than ever before.

Starting everything off was the parade, highlighted by twenty-one floats and sixteen bands. The floats

all emphasized the theme of "Fairy Tales and Folklore." The top placed float was Delta Chi's "Three Little Pigs."

Loira Colclazier, representing KHIB, was chosen as our Home-coming Queen. She was escorted by Randy Thompson.

In Homecoming football, SOSU romped with Henderson State. In spite of our defeat and all those Sunday morning hang-overs, Homecoming 1977 was one to remember!