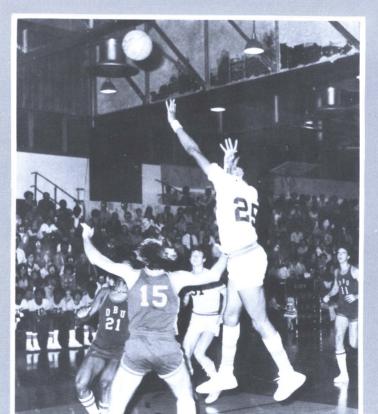

### 1977 Savages: Defending OIC Champions

From Left to Right, FIRST ROW, Eric Anderson, Greg Goss, Mickey Minnitt, Jeff Overstreet, James Robinson, John Ford, Roderick Wedgeworth, Don Session, Ray Hunt, Ricky Marsh, Ronnie Winans, David Herron, N.L. Edwards, Al White. SECOND ROW, Coach Richard Rutherford, Carl Newberry, Chuck Minkley, Mike Wade, Kevin Harrison, Dennis Hemphill, Steve Wlodarczyk, Mike Burris, Travis Vaughan, Rickey Parker, Thomas White, Ronald Jackson, Kenny Cavender, Henry Conkle, Nail Camp, Curtis Shelton, THIRD ROW, Coach Jeff Moore, Coach Tinker Ratliffe, Walter Daniels, Colis Jones, Gene Roebuck, David Wright, Nate Williams, Chuck Williams, Mark Miller, Don Loyd, Jim Cook, Tim Billings, Steve Barner, Mike McVay, Marvin Ryan, Booker Bowie, Thomas Wheeler, Coach Duke Christian, Coach Val Reneau, FOURTH ROW, Norman Beck, Don Carlson, Jim Davis, Jim Hilton, Allen Sanders, Reginald Alexander, James Lyons, Danny Campbell, Dennis Lagow, Cliff King, Jeff Kelso, Curtis Trammell, Keith Williams, Charles Watley, Mike Polk, Al Harris, Clayton Townsend.

#### Action: Reflection Of Intensified Emotion

Emotion is a basic component to any football game: a case of nerves turning a well caught pass into a fumble or adrenaline speeding up a cornerback's pursuit is common to many a Saturday afternoon. All too often the emotion must be felt from a position on the sidelines, a place where a man has no control over the course of the game and, for those on the field, there's always the threat of the worst emotion of them all-the pain and frustration of an injury, when one lousy hit can make the difference a season of glory and satisfaction and a long, hard struggle back to health.