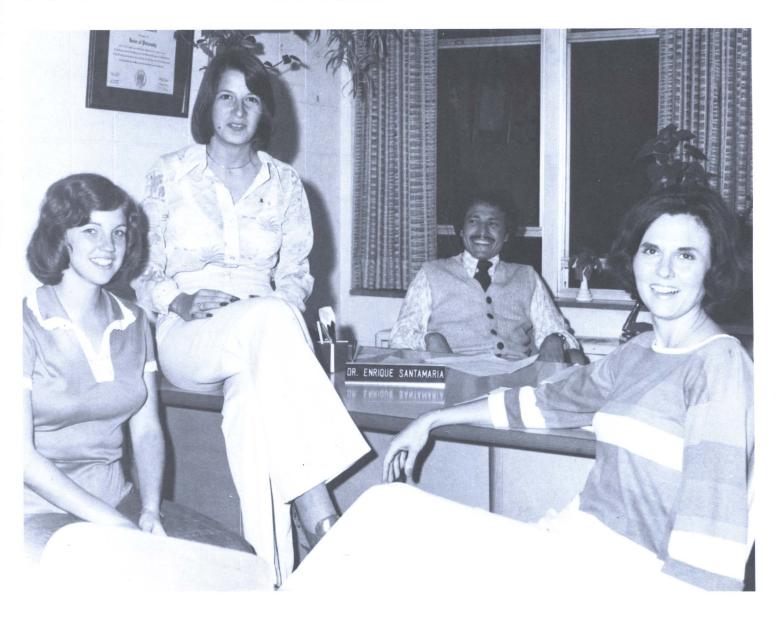

B in the same language. Charter members qualified in French, Spanish, and Latin, with Russian and German also represented in their study.

Pictured are (l-r): Karen Ogilivie, vice president; Lisa Schutte, president; Enrique Santamaria, advisor; and Sue Finley, secretary. Not pictured are Jorges Morales and Claude Fouillade.