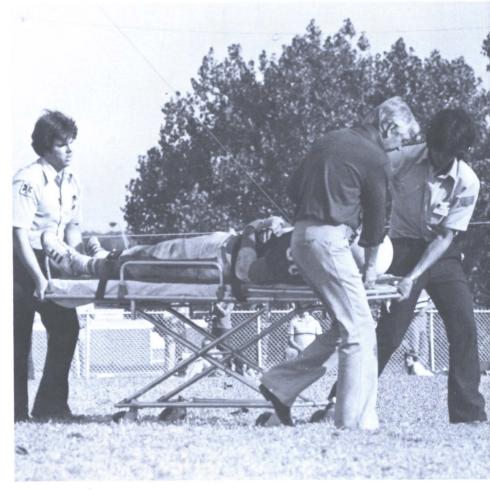

#### Action: Reflection Of Intensified Emotion

Emotion is a basic component to any football game: a case of nerves turning a well caught pass into a fumble or adrenaline speeding up a cornerback's pursuit is common to many a Saturday afternoon. All too often the emotion must be felt from a position on the sidelines, a place where a man has no control over the course of the game and, for those on the field, there's always the threat of the worst emotion of them all-the pain and frustration of an injury, when one lousy hit can make the difference a season of glory and satisfaction and a long, hard struggle back to health.