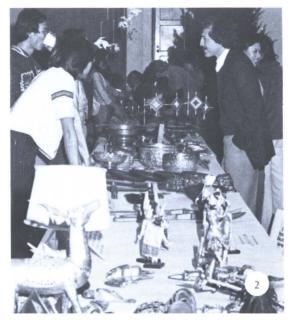

### International Programs And Services

1. Thai Classical Dance from the southern portion of Thailand was performed by Pratong Patcharat. Pratong is a graduate student majoring in mathematics. 2. Enrique Santamaria, along with many international students enjoy the many displays. 3. (L-r): Claude Fouillade, Sharon Fouillade, Jorge Morales, Lana Santamaria, Billie Letts, and Michele Freed. 4. A view from the front of the Thai alter. This alter, made from handcarved teak wood and genuine elephant tusks, was one of the most talked about displays. 5. Suwannee Phanich, examines a bowl made of silver. The bowl was intricately tooled and was one of several on display.