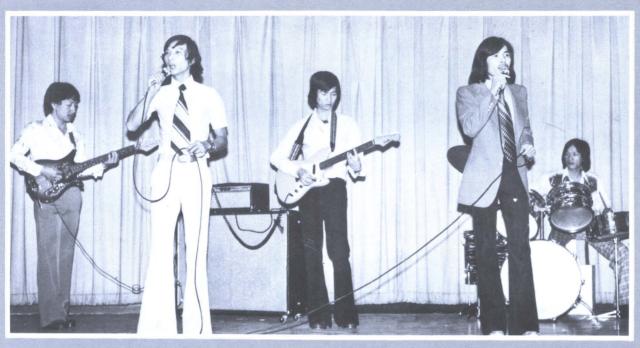

#### Chorvettes

The Chorvettes, Southeastern's singing "goodwill ambassadors" is a public relations group for the campus and the surrounding area. It is a small select group, with auditions open for any interested students. Past activities include a USO tour, going to the Kiwanis Convention in Atlantic City, N.J., and many other performances during the year.

Standing Left to Right: Robert Gerard, Barry Carpenter, Debbie Rains, Linda Brown, Kenneth Prentice, Harry Boydstun, Kneeling: Yolanda Brown, Heather Moluck