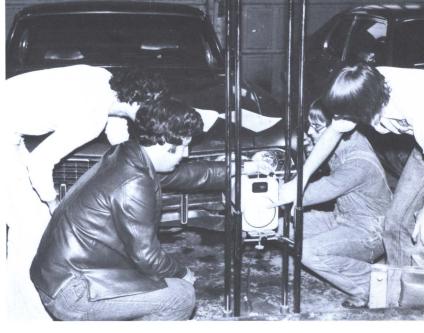

### Industrial Education Department

The Department provides a wide range of activities in its programs. Students select an area of specialization from automotive, drafting and design, electronics, metals, or

woodworking.

There are special two-year programs to prepare students for technological fields. These programs assist men and women to make smooth transitions from high school and college-level education to employment in industry.

Charles Hammock

Dr. Alvin White Chairman of Industrial Education Bill Gaither, Metals

Bob Ray, Drafting

James Weaver, Photography

Earnest Gathron, Woodwork W. O. Hawkins, Autobody

James Latham, Woodwork
Leroy Watson, Auto Mechanics