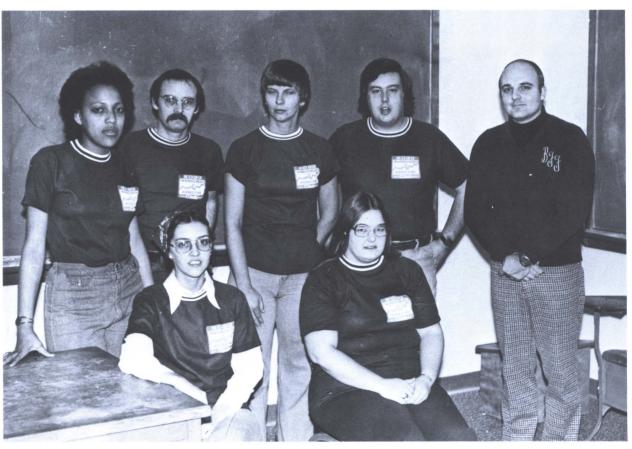

#### Native American Council

The purpose of the Native American Council is to promote fellowship and good will between members and the student body, to preserve Indian heritage through work, study, and meaningful activities, and instill a sense of pride in the members for the overall betterment of Southeastern. Membership is for anyone interested in the aims of the club. Pictured below are, back row: Linda Cassidy, director, Viola Noah, Garry Tushka, and Ann Morris. Front row: Francis Hurrod, Beatrice Ebahotubbi, Cheryl Bear, and Sharon Gomez.