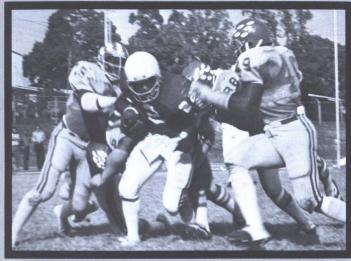

### 1977 Savages: Defending OIC Champions

From Left to Right, FIRST ROW, Eric Anderson, Greg Goss, Mickey Minnitt, Jeff Overstreet, James Robinson, John Ford, Roderick Wedgeworth, Don Session, Ray Hunt, Ricky Marsh, Ronnie Winans, David Herron, N.L. Edwards, Al White. SECOND ROW, Coach Richard Rutherford, Carl Newberry, Chuck Minkley, Mike Wade, Kevin Harrison, Dennis Hemphill, Steve Wlodarczyk, Mike Burris, Travis Vaughan, Rickey Parker, Thomas White, Ronald Jackson, Kenny Cavender, Henry Conkle, Nail Camp, Curtis Shelton, THIRD ROW, Coach Jeff Moore, Coach Tinker Ratliffe, Walter Daniels, Colis Jones, Gene Roebuck, David Wright, Nate Williams, Chuck Williams, Mark Miller, Don Loyd, Jim Cook, Tim Billings, Steve Barner, Mike McVay, Marvin Ryan, Booker Bowie, Thomas Wheeler, Coach Duke Christian, Coach Val Reneau, FOURTH ROW, Norman Beck, Don Carlson, Jim Davis, Jim Hilton, Allen Sanders, Reginald Alexander, James Lyons, Danny Campbell, Dennis Lagow, Cliff King, Jeff Kelso, Curtis Trammell, Keith Williams, Charles Watley, Mike Polk, Al Harris, Clayton Townsend.

#### Action: Reflection Of Intensified Emotion

Emotion is a basic component to any football game: a case of nerves turning a well caught pass into a fumble or adrenaline speeding up a cornerback's pursuit is common to many a Saturday afternoon. All too often the emotion must be felt from a position on the sidelines, a place where a man has no control over the course of the game and, for those on the field, there's always the threat of the worst emotion of them all-the pain and frustration of an injury, when one lousy hit can make the difference a season of glory and satisfaction and a long, hard struggle back to health.