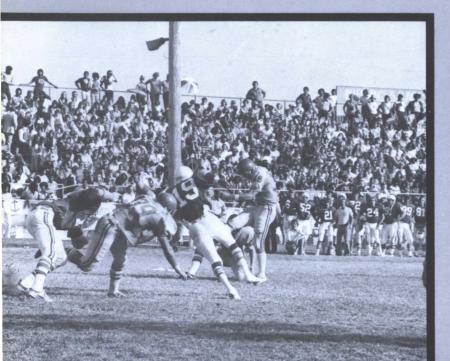

### 1977 Savages: Defending OIC Champions

From Left to Right, FIRST ROW, Eric Anderson, Greg Goss, Mickey Minnitt, Jeff Overstreet, James Robinson, John Ford, Roderick Wedgeworth, Don Session, Ray Hunt, Ricky Marsh, Ronnie Winans, David Herron, N.L. Edwards, Al White. SECOND ROW, Coach Richard Rutherford, Carl Newberry, Chuck Minkley, Mike Wade, Kevin Harrison, Dennis Hemphill, Steve Wlodarczyk, Mike Burris, Travis Vaughan, Rickey Parker, Thomas White, Ronald Jackson, Kenny Cavender, Henry Conkle, Nail Camp, Curtis Shelton, THIRD ROW, Coach Jeff Moore, Coach Tinker Ratliffe, Walter Daniels, Colis Jones, Gene Roebuck, David Wright, Nate Williams, Chuck Williams, Mark Miller, Don Loyd, Jim Cook, Tim Billings, Steve Barner, Mike McVay, Marvin Ryan, Booker Bowie, Thomas Wheeler, Coach Duke Christian, Coach Val Reneau, FOURTH ROW, Norman Beck, Don Carlson, Jim Davis, Jim Hilton, Allen Sanders, Reginald Alexander, James Lyons, Danny Campbell, Dennis Lagow, Cliff King, Jeff Kelso, Curtis Trammell, Keith Williams, Charles Watley, Mike Polk, Al Harris, Clayton Townsend.

#### Action: Reflection Of Intensified Emotion

Emotion is a basic component to any football game: a case of nerves turning a well caught pass into a fumble or adrenaline speeding up a cornerback's pursuit is common to many a Saturday afternoon. All too often the emotion must be felt from a position on the sidelines, a place where a man has no control over the course of the game and, for those on the field, there's always the threat of the worst emotion of them all-the pain and frustration of an injury, when one lousy hit can make the difference a season of glory and satisfaction and a long, hard struggle back to health.