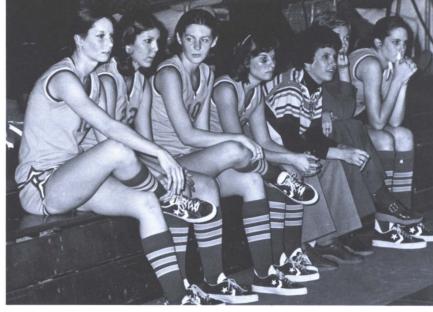

across from Texoma Lodge, will involve hundreds of young boys and girls in outdoor activities. Jim Cunningham will be the camp director.





# Rodeo: A Different Lifestyle

The Rodeo Team is a member of the National Intercolligiate Rodeo Association. The members participated in various rodeos for competition in all aspects of rodeo life such as bull riding, bronc riding, and steer roping.

In an area like Southeastern Oklahoma where cattle and horses are an occupation for many people, the Rodeo Team provided an opportunity for the college student to still be part of that occupation and sport.

1. Rodeo Team members Buster Record, Steve Bland, Kay (Procter) Bland, and Billy Teague.

2. Jerry Beagley

3. Rick Bradly

4. John Luthy (Kansas)

5. Dion Moore

6. David Ratchford.







































Women's Volleyball Team, back row, l-r: Coach Marsha Gathron, Becky Brackett, Leisa Atkinson, Rhonda Tipton, Vicky Stradley, Kathy Anderson, and Sharon Horse. Kneeling: Janie Lane, Denise Williams, Frances Herrod, Lisa Griffith, and Janie Kitchens.











#### Hall Of Fame

Five former Savage Athletes were inducted into the Athletic Hall of Fame on February 18. It was the second annual ceremony honoring athletes of this university.

Basketball greats James Spivey and Jerry Shipp were honored along with football standouts Dr. Dillard Eubank and Brennon Witt who is now deceased. Basketball and tennis star Warren Womble was also honored.

The five were chosen from a group of 15 nominees by an 18 member voting committee. 1. Dr. Dillard Eubank receives award from Pre