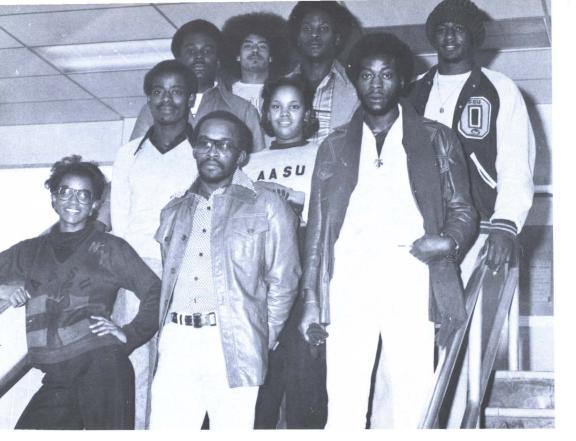

#### Afro-American Student Union

Membership in the Afro-American Student Union is open to any regularly enrolled student of the university who is in good standing and who is committed to the promotion of the aims of the Union. The Union was formed on the campus in the fall of 1968.

Pictured are, back row: Earnest Gathron, Doobie Bible, Reginald Alexander, president; and Mike Burris. Middle row: Tony Baily, Christy Roberts, and Floyd Taylor. Front row: Cheryl Roberts and Ray Hunt.

Mike Burris, Sergeant of Arms Cheryl Roberts, Secretary

Earnest Gathron, Sponsor Ray Hunt, Treasurer