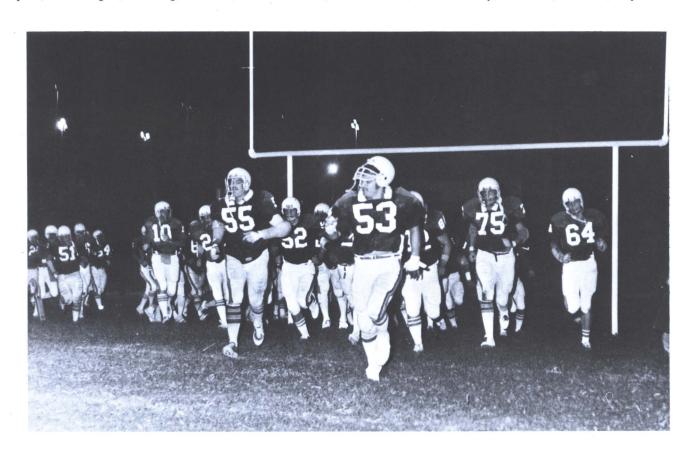

# Coaches Guide Savages On To Victory

Below From Left to Right, Jeff Moore, Val Reneau, Duke Christian, Richard Rutherford, and Tinker Ratliff