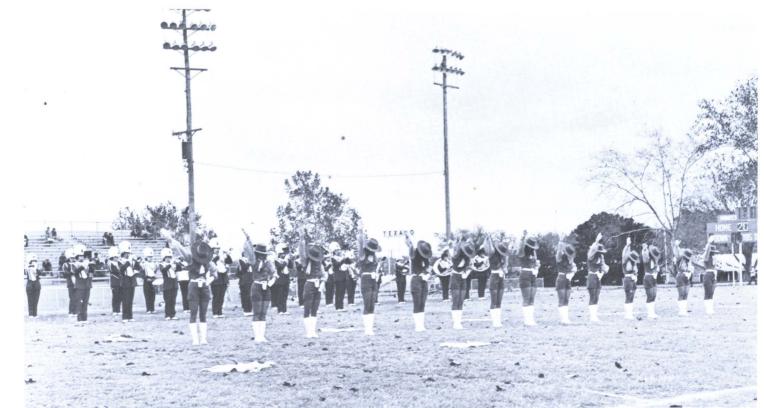

5

#### Art Club

Members of the Art Club are chosen from students who are art majors or minors and those who are interested in art from an art-appreciation standpoint. The club meets regularly, devoting the time to both study and pleasure.

Occassionally the members spon-

sor an exhibition, either one local in nature or a traveling art exhibit. They also help the art department in sponsoring the semi-annual student exhibitions at Southeastern.

They usually make one trip to some close art center each year to see a special exhibit of art or to visit the studios of professional artists.

Pictured below are members, (back row): Ronnie Walker, Sandra Weldon, and Danny Posey. Front row: Cynthia Justis, Lynda Laird, advisor; Rose Chaney, and Eddie Wells.





Band Embodies School Spirit







#### Alpha Mu Ganna

The Epsilon Gamma chapter of Alpha Mu Gamma, national foreign language society, was established in 1967 at Southeastern. The society's objectives include increasing advanced study of foreign language and understanding of foreign cultures. To be eligible for membership, a student must have at least six hours of an A in a foreign language and another three hours of at least a

B in the same language. Charter members qualified in French, Spanish, and Latin, with Russian and German also represented in their study.

Pictured are (l-r): Karen Ogilivie, vice president; Lisa Schutte, president; Enrique Santamaria, advisor; and Sue Finley, secretary. Not pictured are Jorges Morales and Claude Fouillade.





Back row: Jim Hammer, Lucy Flint, Rick Impson, Ray Hill, and Dr. Ben