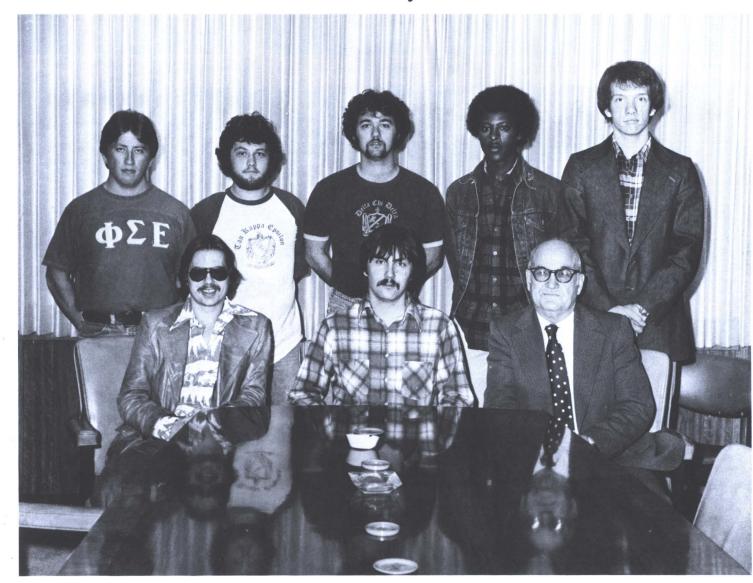

#### Student Senate

The leadership of the student body at Southeastern University is coordinated by the student senate. The senate president, vice-president, and secretary are elected in the spring, with members chosen in the fall and spring in a manner prescribed by the constitution of the Student Body Organization. The student senate has operated since 1920.

Pictured at left are Beverly Quarles, Lon Seiger, President; and Cindy Russell, Secretary. Below are members Mark Christian, Beverly Quarles, Katie Frank Slack, advisor; Lon Seiger, and Cindy Russell during a recent meeting.