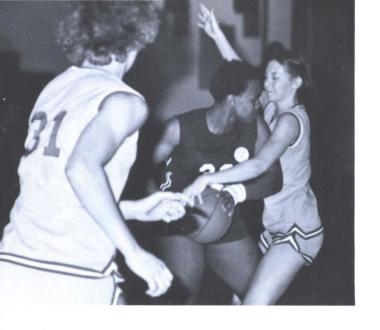

a across from Texoma Lodge, will involve hundreds of young boys and girls in outdoor activities. Jim Cunningham will be the camp director.





# Rodeo: A Different Lifestyle

The Rodeo Team is a member of the National Intercolligiate Rodeo Association. The members participated in various rodeos for competition in all aspects of rodeo life such as bull riding, bronc riding, and steer roping.

In an area like Southeastern Oklahoma where cattle and horses are an occupation for many people, the Rodeo Team provided an opportunity for the college student to still be part of that occupation and sport.

1. Rodeo Team members Buster Record, Steve Bland, Kay (Procter) Bland, and Billy Teague.

2. Jerry Beagley

3. Rick Bradly

4. John Luthy (Kansas)

5. Dion Moore

6. David Ratchford.







































Women's Volleyball Team, back row, l-r: Coach Marsha Gathron, Becky Brackett, Leisa Atkinson, Rhonda Tipton, Vicky Stradley, Kathy Anderson, and Sharon Horse. Kneeling: Janie Lane, Denise Williams, Frances Herrod, Lisa Griffith, and Janie Kitchens.











#### Hall Of Fame

Five former Savage Athletes were inducted into the Athletic Hall of Fame on February 18. It was the second annual ceremony honoring athletes of this university.

Basketball greats James Spivey and Jerry Shipp were honored along with football standouts Dr. Dillard Eubank and Brennon Witt who is now deceased. Basketball and tennis star Warren Womble was also honored.

The five were chosen from a group of 15 nominees by an 18 member voting committee. 1. Dr. Dillard Eubank receives award from P