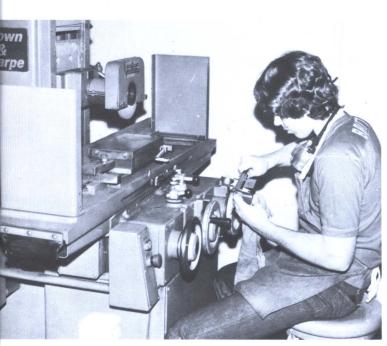

#### Aviation Program Advances

The Aviation program is designed to meet the requirements of the Federal Aviation Administration. Although there is a physical examination required for students desiring a degree in Aviation, there is no such requirement for those entering Airframe and Powerplant programs. Some training is taken at Ecker Feild. 2. Ernest Gathron is showing a pressure injection carburetor to students. 3. Walter Tuong, an A&P major is cranking up a Hiller.