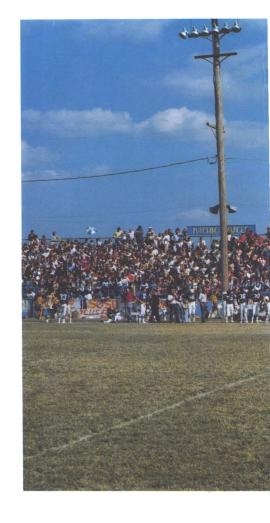

### Homecoming '77: Beauty, Excitement, And Spirit

Homecoming '77 was said by many to be the best in years. Indeed, it seemed that more people participated in more diverse Homecoming activities than ever before.

Starting everything off was the parade, highlighted by twenty-one floats and sixteen bands. The floats

all emphasized the theme of "Fairy Tales and Folklore." The top placed float was Delta Chi's "Three Little Pigs."

Loira Colclazier, representing KHIB, was chosen as our Home-coming Queen. She was escorted by Randy Thompson.

In Homecoming football, SOSU romped with Henderson State. In spite of our defeat and all those Sunday morning hang-overs, Homecoming 1977 was one to remember!