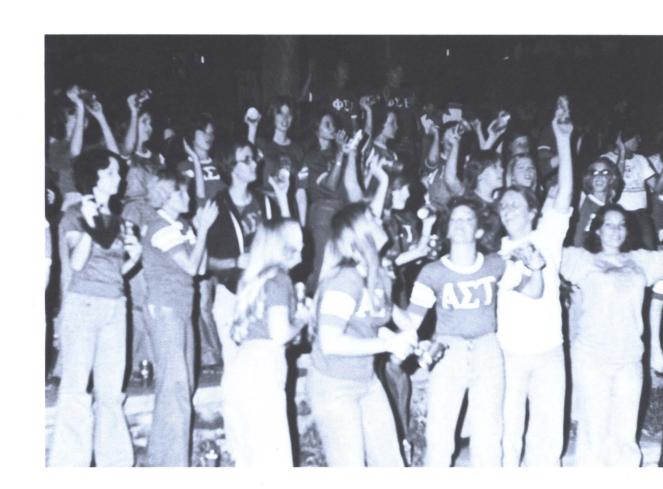

### Homecoming '77: Beauty, Excitement, And Spirit

Homecoming '77 was said by many to be the best in years. Indeed, it seemed that more people participated in more diverse Homecoming activities than ever before.

Starting everything off was the parade, highlighted by twenty-one floats and sixteen bands. The floats

all emphasized the theme of "Fairy Tales and Folklore." The top placed float was Delta Chi's "Three Little Pigs."

Loira Colclazier, representing KHIB, was chosen as our Home-coming Queen. She was escorted by Randy Thompson.

In Homecoming football, SOSU romped with Henderson State. In spite of our defeat and all those Sunday morning hang-overs, Homecoming 1977 was one to remember!