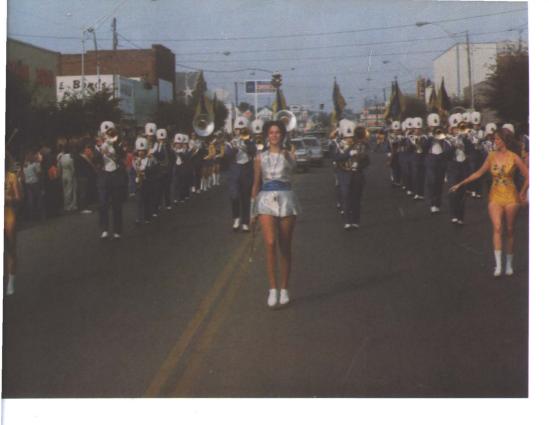

### Homecoming '77: Beauty, Excitement, And Spirit

Homecoming '77 was said by many to be the best in years. Indeed, it seemed that more people participated in more diverse Homecoming activities than ever before.

Starting everything off was the parade, highlighted by twenty-one floats and sixteen bands. The floats

all emphasized the theme of "Fairy Tales and Folklore." The top placed float was Delta Chi's "Three Little Pigs."

Loira Colclazier, representing KHIB, was chosen as our Home-coming Queen. She was escorted by Randy Thompson.

In Homecoming football, SOSU romped with Henderson State. In spite of our defeat and all those Sunday morning hang-overs, Homecoming 1977 was one to remember!