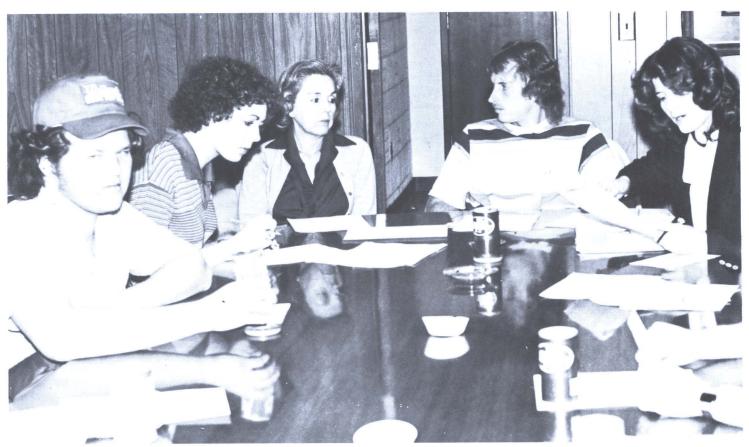

#### Student Senate

The leadership of the student body at Southeastern University is coordinated by the student senate. The senate president, vice-president, and secretary are elected in the spring, with members chosen in the fall and spring in a manner prescribed by the constitution of the Student Body Organization. The student senate has operated since 1920.

Pictured at left are Beverly Quarles, Lon Seiger, President; and Cindy Russell, Secretary. Below are members Mark Christian, Beverly Quarles, Katie Frank Slack, advisor; Lon Seiger, and Cindy Russell during a recent meeting.