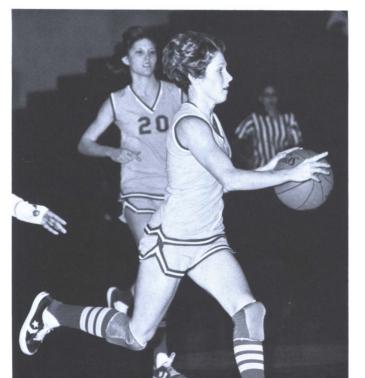

from Texoma Lodge, will involve hundreds of young boys and girls in outdoor activities. Jim Cunningham will be the camp director.





# Rodeo: A Different Lifestyle

The Rodeo Team is a member of the National Intercolligiate Rodeo Association. The members participated in various rodeos for competition in all aspects of rodeo life such as bull riding, bronc riding, and steer roping.

In an area like Southeastern Oklahoma where cattle and horses are an occupation for many people, the Rodeo Team provided an opportunity for the college student to still be part of that occupation and sport.

1. Rodeo Team members Buster Record, Steve Bland, Kay (Procter) Bland, and Billy Teague.

2. Jerry Beagley

3. Rick Bradly

4. John Luthy (Kansas)

5. Dion Moore

6. David Ratchford.







































Women's Volleyball Team, back row, l-r: Coach Marsha Gathron, Becky Brackett, Leisa Atkinson, Rhonda Tipton, Vicky Stradley, Kathy Anderson, and Sharon Horse. Kneeling: Janie Lane, Denise Williams, Frances Herrod, Lisa Griffith, and Janie Kitchens.











#### Hall Of Fame

Five former Savage Athletes were inducted into the Athletic Hall of Fame on February 18. It was the second annual ceremony honoring athletes of this university.

Basketball greats James Spivey and Jerry Shipp were honored along with football standouts Dr. Dillard Eubank and Brennon Witt who is now deceased. Basketball and tennis star Warren Womble was also honored.

The five were chosen from a group of 15 nominees by an 18 member voting committee. 1. Dr. Dillard Eubank receives award from President