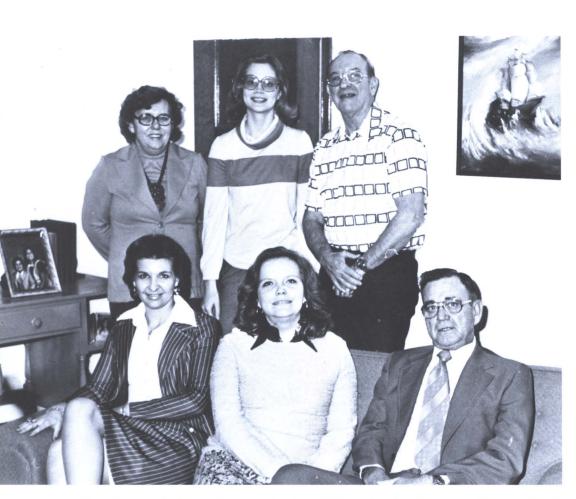

# Mobile Mine Safety

Standing (l-r): Betty Cartwright, Jan Dill, and John Crockett. Seated: Ruth Goss, Carol Scoggin, and Jim Adcock.

Jim Adcock, Grants and Contracts Administrator

Diane Bresin, Grants and Contracts Receptionist