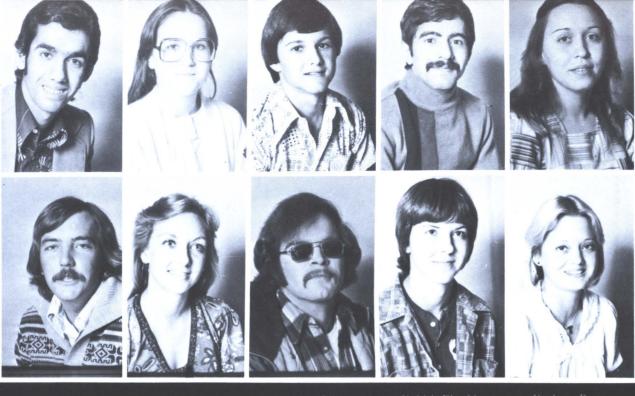

#### Student Senate

The leadership of the student body at Southeastern University is coordinated by the student senate. The senate president, vice-president, and secretary are elected in the spring, with members chosen in the fall and spring in a manner prescribed by the constitution of the Student Body Organization. The student senate has operated since 1920.

Pictured at left are Beverly Quarles, Lon Seiger, President; and Cindy Russell, Secretary. Below are members Mark Christian, Beverly Quarles, Katie Frank Slack, advisor; Lon Seiger, and Cindy Russell during a recent meeting.