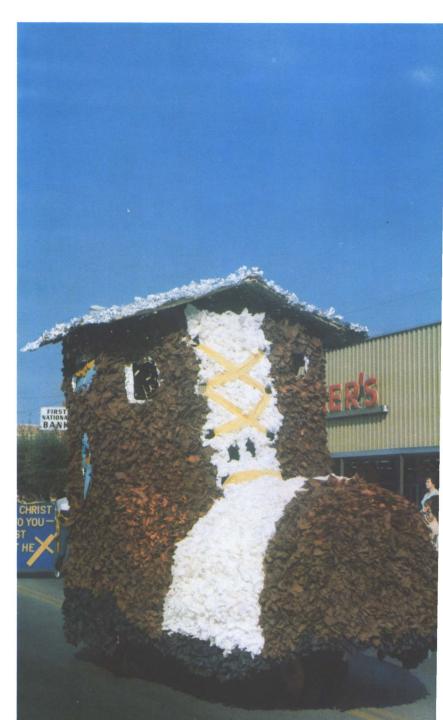

### Homecoming '77: Beauty, Excitement, And Spirit

Homecoming '77 was said by many to be the best in years. Indeed, it seemed that more people participated in more diverse Homecoming activities than ever before.

Starting everything off was the parade, highlighted by twenty-one floats and sixteen bands. The floats

all emphasized the theme of "Fairy Tales and Folklore." The top placed float was Delta Chi's "Three Little Pigs."