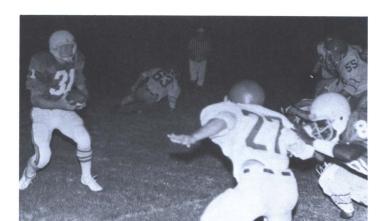

#### Action: Reflection Of Intensified Emotion

Emotion is a basic component to any football game: a case of nerves turning a well caught pass into a fumble or adrenaline speeding up a cornerback's pursuit is common to many a Saturday afternoon. All too often the emotion must be felt from a position on the sidelines, a place where a man has no control over the course of the game and, for those on the field, there's always the threat of the worst emotion of them all-the pain and frustration of an injury, when one lousy hit can make the difference a season of glory and satisfaction and a long, hard struggle back to health.