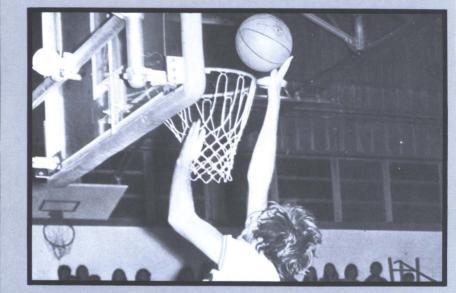

### 1977 Savages: Defending OIC Champions

From Left to Right, FIRST ROW, Eric Anderson, Greg Goss, Mickey Minnitt, Jeff Overstreet, James Robinson, John Ford, Roderick Wedgeworth, Don Session, Ray Hunt, Ricky Marsh, Ronnie Winans, David Herron, N.L. Edwards, Al White. SECOND ROW, Coach Richard Rutherford, Carl Newberry, Chuck Minkley, Mike Wade, Kevin Harrison, Dennis Hemphill, Steve Wlodarczyk, Mike Burris, Travis Vaughan, Rickey Parker, Thomas White, Ronald Jackson, Kenny Cavender, Henry Conkle, Nail Camp, Curtis Shelton, THIRD ROW, Coach Jeff Moore, Coach Tinker Ratliffe, Walter Daniels, Colis Jones, Gene Roebuck, David Wright, Nate Williams, Chuck Williams, Mark Miller, Don Loyd, Jim Cook, Tim Billings, Steve Barner, Mike McVay, Marvin Ryan, Booker Bowie, Thomas Wheeler, Coach Duke Christian, Coach Val Reneau, FOURTH ROW, Norman Beck, Don Carlson, Jim Davis, Jim Hilton, Allen Sanders, Reginald Alexander, James Lyons, Danny Campbell, Dennis Lagow, Cliff King, Jeff Kelso, Curtis Trammell, Keith Williams, Charles Watley, Mike Polk, Al Harris, Clayton Townsend.

#### Action: Reflection Of Intensified Emotion

Emotion is a basic component to any football game: a case of nerves turning a well caught pass into a fumble or adrenaline speeding up a cornerback's pursuit is common to many a Saturday afternoon. All too often the emotion must be felt from a position on the sidelines, a place where a man has no control over the course of the game and, for those on the field, there's always the threat of the worst emotion of them all-the pain and frustration of an injury, when one lousy hit can make the difference a season of glory and satisfaction and a long, hard struggle back to health.