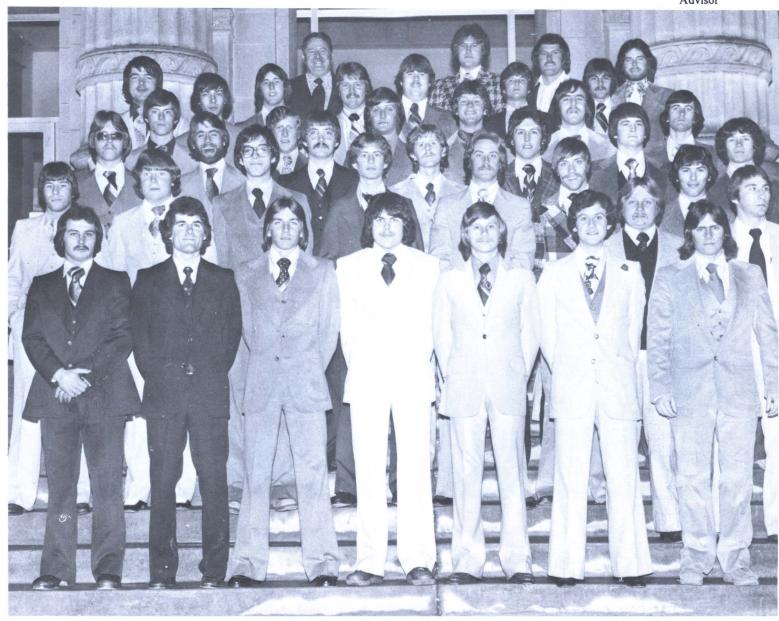

### 1977 Savages: Defending OIC Champions

From Left to Right, FIRST ROW, Eric Anderson, Greg Goss, Mickey Minnitt, Jeff Overstreet, James Robinson, John Ford, Roderick Wedgeworth, Don Session, Ray Hunt, Ricky Marsh, Ronnie Winans, David Herron, N.L. Edwards, Al White. SECOND ROW, Coach Richard Rutherford, Carl Newberry, Chuck Minkley, Mike Wade, Kevin Harrison, Dennis Hemphill, Steve Wlodarczyk, Mike Burris, Travis Vaughan, Rickey Parker, Thomas White, Ronald Jackson, Kenny Cavender, Henry Conkle, Nail Camp, Curtis Shelton, THIRD ROW, Coach Jeff Moore, Coach Tinker Ratliffe, Walter Daniels, Colis Jones, Gene Roebuck, David Wright, Nate Williams, Chuck Williams, Mark Miller, Don Loyd, Jim Cook, Tim Billings, Steve Barner, Mike McVay, Marvin Ryan, Booker Bowie, Thomas Wheeler, Coach Duke Christian, Coach Val Reneau, FOURTH ROW, Norman Beck, Don Carlson, Jim Davis, Jim Hilton, Allen Sanders, Reginald Alexander, James Lyons, Danny Campbell, Dennis Lagow, Cliff King, Jeff Kelso, Curtis Trammell, Keith Williams, Charles Watley, Mike Polk, Al Harris, Clayton Townsend.