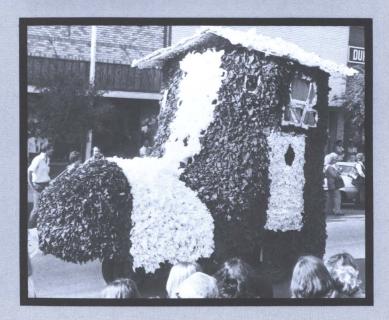

### Homecoming '77: Beauty, Excitement, And Spirit

Homecoming '77 was said by many to be the best in years. Indeed, it seemed that more people participated in more diverse Homecoming activities than ever before.

Starting everything off was the parade, highlighted by twenty-one floats and sixteen bands. The floats

all emphasized the theme of "Fairy Tales and Folklore." The top placed float was Delta Chi's "Three Little Pigs."

Loira Colclazier, representing KHIB, was chosen as our Home-coming Queen. She was escorted by Randy Thompson.

In Homecoming football, SOSU romped with Henderson State. In spite of our defeat and all those Sunday morning hang-overs, Homecoming 1977 was one to remember!