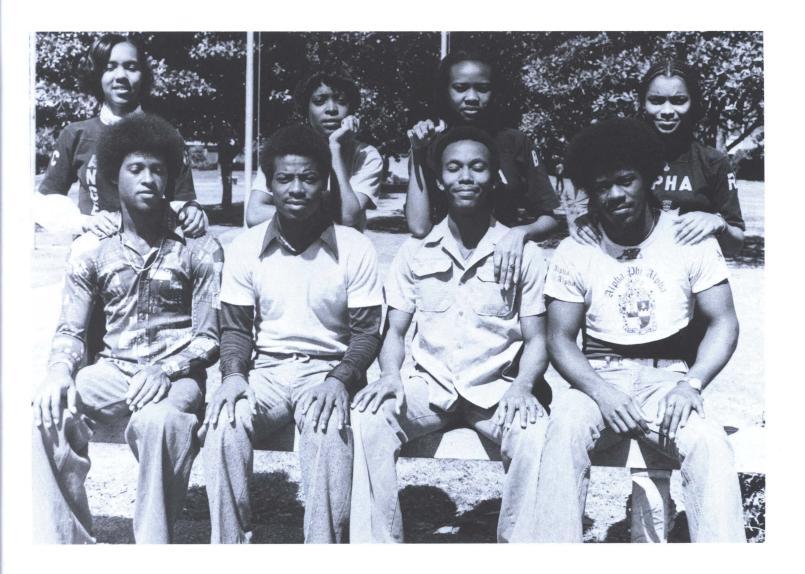

#### Afro-American Student Union

Membership in the Afro-American Student Union is open to any regularly enrolled student of the university who is in good standing and who is committed to the promotion of the aims of the Union. The Union was formed on the campus in the fall of 1968.

Pictured are, back row: Earnest Gathron, Doobie Bible, Reginald Alexander, president; and Mike Burris. Middle row: Tony Baily, Christy Roberts, and Floyd Taylor. Front row: Cheryl Roberts and Ray Hunt.

Mike Burris, Sergeant of Arms Cheryl Roberts, Secretary

Earnest Gathron, Sponsor Ray Hunt, Treasurer