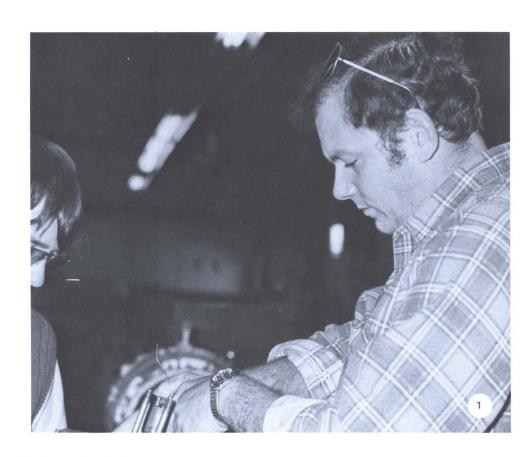

#### Aviation Program Advances

The Aviation program is designed to meet the requirements of the Federal Aviation Administration. Although there is a physical examination required for students desiring a degree in Aviation, there is no such requirement for those entering Airframe and Powerplant programs. Some training is taken at Ecker Feild. 2. Ernest Gathron is showing a pressure injection carburetor to students. 3. Walter Tuong, an A&P major is cranking up a Hiller.