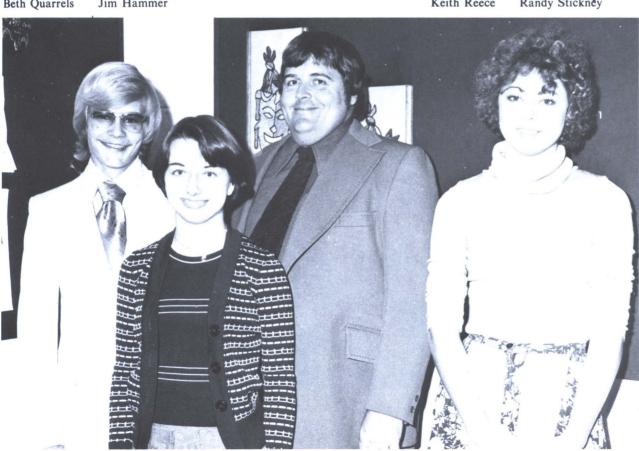

Beth Quarrels

Jim Hammer

#### SOSO Debators

Southeastern Oklahoma State University Debaters have made themselves known and respected throughout the nation. In the past years, these teams have been the "team to beat" at the country's most important foresic meets.

Kirk Ashton, the debate coach is a top speaker; he and his colleagues made impressive records.

Keith Reece

Randy Stickney

From Left to right: Jim Hammer, Randy Stickney, Debate Coach Kirk Ashton, Beth Quarrels