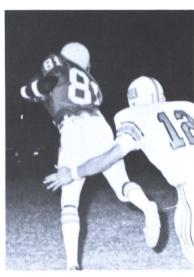

#### Action: Reflection Of Intensified Emotion

Emotion is a basic component to any football game: a case of nerves turning a well caught pass into a fumble or adrenaline speeding up a cornerback's pursuit is common to many a Saturday afternoon. All too often the emotion must be felt from a position on the sidelines, a place where a man has no control over the course of the game and, for those on the field, there's always the threat of the worst emotion of them all-the pain and frustration of an injury, when one lousy hit can make the difference a season of glory and satisfaction and a long, hard struggle back to health.