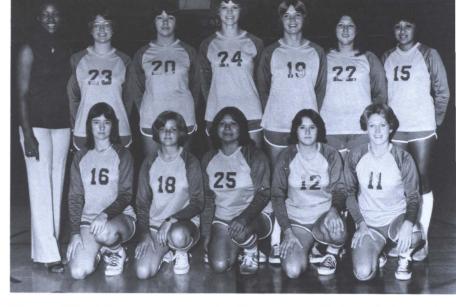

### 1977 Savages: Defending OIC Champions

From Left to Right, FIRST ROW, Eric Anderson, Greg Goss, Mickey Minnitt, Jeff Overstreet, James Robinson, John Ford, Roderick Wedgeworth, Don Session, Ray Hunt, Ricky Marsh, Ronnie Winans, David Herron, N.L. Edwards, Al White. SECOND ROW, Coach Richard Rutherford, Carl Newberry, Chuck Minkley, Mike Wade, Kevin Harrison, Dennis Hemphill, Steve Wlodarczyk, Mike Burris, Travis Vaughan, Rickey Parker, Thomas White, Ronald Jackson, Kenny Cavender, Henry Conkle, Nail Camp, Curtis Shelton, THIRD ROW, Coach Jeff Moore, Coach Tinker Ratliffe, Walter Daniels, Colis Jones, Gene Roebuck, David Wright, Nate Williams, Chuck Williams, Mark Miller, Don Loyd, Jim Cook, Tim Billings, Steve Barner, Mike McVay, Marvin Ryan, Booker Bowie, Thomas Wheeler, Coach Duke Christian, Coach Val Reneau, FOURTH ROW, Norman Beck, Don Carlson, Jim Davis, Jim Hilton, Allen Sanders, Reginald Alexander, James Lyons, Danny Campbell, Dennis Lagow, Cliff King, Jeff Kelso, Curtis Trammell, Keith Williams, Charles Watley, Mike Polk, Al Harris, Clayton Townsend.