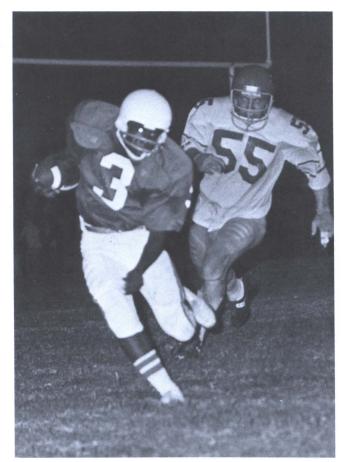

### 1977 Savages: Defending OIC Champions

From Left to Right, FIRST ROW, Eric Anderson, Greg Goss, Mickey Minnitt, Jeff Overstreet, James Robinson, John Ford, Roderick Wedgeworth, Don Session, Ray Hunt, Ricky Marsh, Ronnie Winans, David Herron, N.L. Edwards, Al White. SECOND ROW, Coach Richard Rutherford, Carl Newberry, Chuck Minkley, Mike Wade, Kevin Harrison, Dennis Hemphill, Steve Wlodarczyk, Mike Burris, Travis Vaughan, Rickey Parker, Thomas White, Ronald Jackson, Kenny Cavender, Henry Conkle, Nail Camp, Curtis Shelton, THIRD ROW, Coach Jeff Moore, Coach Tinker Ratliffe, Walter Daniels, Colis Jones, Gene Roebuck, David Wright, Nate Williams, Chuck Williams, Mark Miller, Don Loyd, Jim Cook, Tim Billings, Steve Barner, Mike McVay, Marvin Ryan, Booker Bowie, Thomas Wheeler, Coach Duke Christian, Coach Val Reneau, FOURTH ROW, Norman Beck, Don Carlson, Jim Davis, Jim Hilton, Allen Sanders, Reginald Alexander, James Lyons, Danny Campbell, Dennis Lagow, Cliff King, Jeff Kelso, Curtis Trammell, Keith Williams, Charles Watley, Mike Polk, Al Harris, Clayton Townsend.

#### Action: Reflection Of Intensified Emotion

Emotion is a basic component to any football game: a case of nerves turning a well caught pass into a fumble or adrenaline speeding up a cornerback's pursuit is common to many a Saturday afternoon. All too often the emotion must be felt from a position on the sidelines, a place where a man has no control over the course of the game and, for those on the field, there's always the threat of the worst emotion of them all-the pain and frustration of an injury, when one lousy hit can make the difference a season of glory and satisfaction and a long, hard struggle back to health.