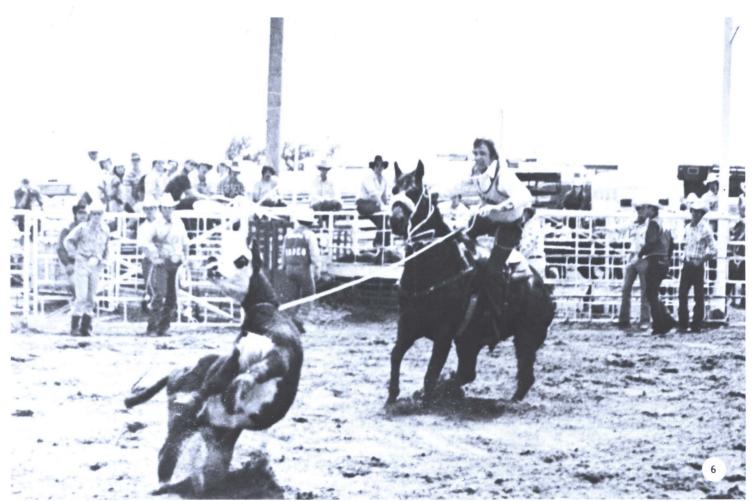

oma across from Texoma Lodge, will involve hundreds of young boys and girls in outdoor activities. Jim Cunningham will be the camp director.





# Rodeo: A Different Lifestyle

The Rodeo Team is a member of the National Intercolligiate Rodeo Association. The members participated in various rodeos for competition in all aspects of rodeo life such as bull riding, bronc riding, and steer roping.

In an area like Southeastern Oklahoma where cattle and horses are an occupation for many people, the Rodeo Team provided an opportunity for the college student to still be part of that occupation and sport.

1. Rodeo Team members Buster Record, Steve Bland, Kay (Procter) Bland, and Billy Teague.

2. Jerry Beagley

3. Rick Bradly

4. John Luthy (Kansas)

5. Dion Moore

6. David Ratchford.







































Women's Volleyball Team, back row, l-r: Coach Marsha Gathron, Becky Brackett, Leisa Atkinson, Rhonda Tipton, Vicky Stradley, Kathy Anderson, and Sharon Horse. Kneeling: Janie Lane, Denise Williams, Frances Herrod, Lisa Griffith, and Janie Kitchens.











#### Hall Of Fame

Five former Savage Athletes were inducted into the Athletic Hall of Fame on February 18. It was the second annual ceremony honoring athletes of this university.

Basketball greats James Spivey and Jerry Shipp were honored along with football standouts Dr. Dillard Eubank and Brennon Witt who is now deceased. Basketball and tennis star Warren Womble was also honored.

The five were chosen from a group of 15 nominees by an 18 member voting committee. 1. Dr. Dillard Eubank receives award from